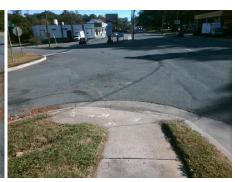

## Field Measurements/Component Compliance

**DUNCAN AV** Street 1 Name Stop Condition-Street 2 StopSign Street 2 Name N/A Stop Condition-Street 1 N/A Possible Solutions: Remove & Replace Entire Ramp. Surveyor Notes: N/A R304.5.1, R304.2.2, R304.5.3

PROW/ADA: Total Cost: 1850.00

| Compl | iance Description     | Data  | Compl | ance Description    | n Data              |
|-------|-----------------------|-------|-------|---------------------|---------------------|
| N/A   | Ramp Length (in)      | 49.0  | No    | Ramp Slope (%)      | 15.0                |
| No    | Ramp Width (in)       | 38.0  | No    | Ramp XSlope (%)     | 8.7                 |
| N/A   | Flare Type LT         | N/A   | N/A   | Flare Type RT       | N/A                 |
| N/A   | Flare Slope LT (%)    | N/A   | N/A   | Flare Slope RT (%   | ) N/A               |
| N/A   | Flare Traversable LT? | N/A   | N/A   | Flare Traversable   | RT? N/A             |
| N/A   | Landing Length (in)   | N/A   | N/A   | DWS Provided?       | N/A                 |
| N/A   | Landing Width (in)    | N/A   | N/A   | DWS Contrast?       | N/A                 |
| N/A   | Landing Slope (%)     | N/A   | N/A   | DWS Length (in)     | N/A                 |
| N/A   | Landing X Slope (%)   | N/A   | N/A   | DWS Full Width?     | N/A                 |
| N/A   | Landing Curb? (Y/N)   | N/A   | N/A   | DWS Offset (in)     | N/A                 |
| N/A   | Shared Landing?       | N/A   |       |                     |                     |
| N/A   | Gutter Ponding?       | N/A   | N/A   | Gutter Slope (%)    | N/A                 |
| N/A   | Gutter Lip Ht (in)    | N/A   | N/A   | Gutter X Slope (%   | ) <b>N/A</b>        |
| N/A   | Painted X Walk1?      | No    | N/A   | Painted X Walk2?    | N/A                 |
|       | X Walk 1 Direction    | To NE |       | X Walk 2 Direction  | N/A                 |
| N/A   | X Walk 1 Width (in)   | N/A   | N/A   | X Walk 2 Width (in  | n) <b>N/A</b>       |
|       | X Walk 1 Slope (%)    | 0.3   |       | X Walk 2 Slope (%   | (a) N/A             |
|       | X Walk 1 X Slope (%)  | 3.1   |       | X Walk 2 X Slope    | (%) N/A             |
| N/A   | Ramp inside XWalk1?   | N/A   | N/A   | Ramp inside XWa     | lk2? <b>N/A</b>     |
|       | Road Slope (%)        | N/A   | N/A   | Clear Space?        | N/A                 |
|       | Road X Slope (%)      | N/A   | N/A   | Clear Space to XV   | Valk (in) N/A       |
| N/A   | Any Obstructions?     | N/A   | N/A   | Storm Grate/Utility | Hazard? N/A         |
|       | Obstruction Type      |       |       | Storm Grate/Utility | <i>т</i> Туре       |
|       |                       | N/A   |       |                     | N/A                 |
|       |                       |       | Yes   | Surface Condition   | ? (G/P) <b>Good</b> |