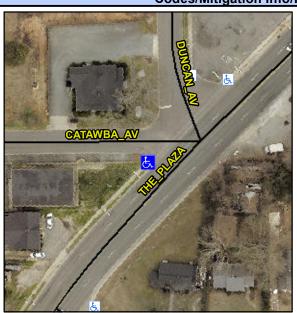

## **Access Compliance Report Public Rights-of-Way** (Curb Ramps)

Intersection ID: 11428 Main Street: THE PLAZA **Cross Street: DUNCAN AV** Location:

ADA ID: 1B527E7103E7 Ramp Type: Perp Initial Pass/Fail: Fail **Overall Compliance: No** Severity Score: 58.75

## Field Measurements/Component Compliance

**DUNCAN AV** Street 1 Name Stop Condition-Street 2 StopSign Street 2 Name N/A Stop Condition-Street 1 N/A Possible Solutions: Remove & Replace Entire Ramp. Surveyor Notes: N/A R304.5.1, R304.2.2, R304.5.3