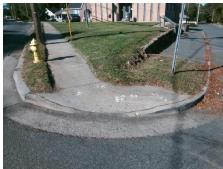

## Field Measurements/Component Compliance

**DUNCAN AV** Street 1 Name Stop Condition-Street 2 StopSign Street 2 Name N/A Stop Condition-Street 1 N/A Possible Solutions: Remove & Replace Entire Ramp. Surveyor Notes: N/A R304.5.1, R304.2.2, R304.5.3

PROW/ADA: Total Cost: 1850.00

| Compl | iance Description     | Data  | Compl | ance Description    | n Data              |
|-------|-----------------------|-------|-------|---------------------|---------------------|
| N/A   | Ramp Length (in)      | 49.0  | No    | Ramp Slope (%)      | 15.0                |
| No    | Ramp Width (in)       | 38.0  | No    | Ramp XSlope (%)     | 8.7                 |
| N/A   | Flare Type LT         | N/A   | N/A   | Flare Type RT       | N/A                 |
| N/A   | Flare Slope LT (%)    | N/A   | N/A   | Flare Slope RT (%   | ) N/A               |
| N/A   | Flare Traversable LT? | N/A   | N/A   | Flare Traversable   | RT? N/A             |
| N/A   | Landing Length (in)   | N/A   | N/A   | DWS Provided?       | N/A                 |
| N/A   | Landing Width (in)    | N/A   | N/A   | DWS Contrast?       | N/A                 |
| N/A   | Landing Slope (%)     | N/A   | N/A   | DWS Length (in)     | N/A                 |
| N/A   | Landing X Slope (%)   | N/A   | N/A   | DWS Full Width?     | N/A                 |
| N/A   | Landing Curb? (Y/N)   | N/A   | N/A   | DWS Offset (in)     | N/A                 |
| N/A   | Shared Landing?       | N/A   |       |                     |                     |
| N/A   | Gutter Ponding?       | N/A   | N/A   | Gutter Slope (%)    | N/A                 |
| N/A   | Gutter Lip Ht (in)    | N/A   | N/A   | Gutter X Slope (%   | ) <b>N/A</b>        |
| N/A   | Painted X Walk1?      | No    | N/A   | Painted X Walk2?    | N/A                 |
|       | X Walk 1 Direction    | To NE |       | X Walk 2 Direction  | N/A                 |
| N/A   | X Walk 1 Width (in)   | N/A   | N/A   | X Walk 2 Width (in  | n) <b>N/A</b>       |
|       | X Walk 1 Slope (%)    | 0.3   |       | X Walk 2 Slope (%   | (a) N/A             |
|       | X Walk 1 X Slope (%)  | 3.1   |       | X Walk 2 X Slope    | (%) N/A             |
| N/A   | Ramp inside XWalk1?   | N/A   | N/A   | Ramp inside XWa     | lk2? <b>N/A</b>     |
|       | Road Slope (%)        | N/A   | N/A   | Clear Space?        | N/A                 |
|       | Road X Slope (%)      | N/A   | N/A   | Clear Space to XV   | Valk (in) N/A       |
| N/A   | Any Obstructions?     | N/A   | N/A   | Storm Grate/Utility | Hazard? N/A         |
|       | Obstruction Type      |       |       | Storm Grate/Utility | <i>т</i> Туре       |
|       |                       | N/A   |       |                     | N/A                 |
|       |                       |       | Yes   | Surface Condition   | ? (G/P) <b>Good</b> |