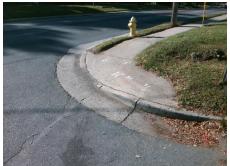

## Field Measurements/Component Compliance

**DUNCAN AV** Street 1 Name Stop Condition-Street 2 StopSign Street 2 Name N/A Stop Condition-Street 1 N/A Possible Solutions: Remove & Replace Entire Ramp. Surveyor Notes: N/A R304.5.1, R304.2.2, R304.5.3

PROW/ADA: Total Cost: 1850.00

| Compl | iance Description     | Data  | Compl | ance Description    | n Data              |
|-------|-----------------------|-------|-------|---------------------|---------------------|
| N/A   | Ramp Length (in)      | 49.0  | No    | Ramp Slope (%)      | 15.0                |
| No    | Ramp Width (in)       | 38.0  | No    | Ramp XSlope (%)     | 8.7                 |
| N/A   | Flare Type LT         | N/A   | N/A   | Flare Type RT       | N/A                 |
| N/A   | Flare Slope LT (%)    | N/A   | N/A   | Flare Slope RT (%   | ) N/A               |
| N/A   | Flare Traversable LT? | N/A   | N/A   | Flare Traversable   | RT? N/A             |
| N/A   | Landing Length (in)   | N/A   | N/A   | DWS Provided?       | N/A                 |
| N/A   | Landing Width (in)    | N/A   | N/A   | DWS Contrast?       | N/A                 |
| N/A   | Landing Slope (%)     | N/A   | N/A   | DWS Length (in)     | N/A                 |
| N/A   | Landing X Slope (%)   | N/A   | N/A   | DWS Full Width?     | N/A                 |
| N/A   | Landing Curb? (Y/N)   | N/A   | N/A   | DWS Offset (in)     | N/A                 |
| N/A   | Shared Landing?       | N/A   |       |                     |                     |
| N/A   | Gutter Ponding?       | N/A   | N/A   | Gutter Slope (%)    | N/A                 |
| N/A   | Gutter Lip Ht (in)    | N/A   | N/A   | Gutter X Slope (%   | ) <b>N/A</b>        |
| N/A   | Painted X Walk1?      | No    | N/A   | Painted X Walk2?    | N/A                 |
|       | X Walk 1 Direction    | To NE |       | X Walk 2 Direction  | N/A                 |
| N/A   | X Walk 1 Width (in)   | N/A   | N/A   | X Walk 2 Width (in  | n) <b>N/A</b>       |
|       | X Walk 1 Slope (%)    | 0.3   |       | X Walk 2 Slope (%   | (a) N/A             |
|       | X Walk 1 X Slope (%)  | 3.1   |       | X Walk 2 X Slope    | (%) N/A             |
| N/A   | Ramp inside XWalk1?   | N/A   | N/A   | Ramp inside XWa     | lk2? <b>N/A</b>     |
|       | Road Slope (%)        | N/A   | N/A   | Clear Space?        | N/A                 |
|       | Road X Slope (%)      | N/A   | N/A   | Clear Space to XV   | Valk (in) N/A       |
| N/A   | Any Obstructions?     | N/A   | N/A   | Storm Grate/Utility | Hazard? N/A         |
|       | Obstruction Type      |       |       | Storm Grate/Utility | <i>т</i> Туре       |
|       |                       | N/A   |       |                     | N/A                 |
|       |                       |       | Yes   | Surface Condition   | ? (G/P) <b>Good</b> |