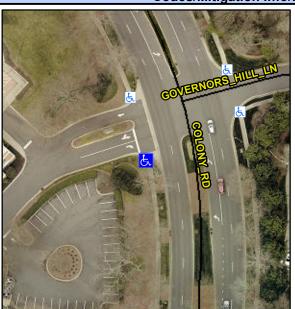

## **Access Compliance Report Public Rights-of-Way** (Curb Ramps)

**Cross Street: GOVERNORS HILL LN** Intersection ID: 20056 Main Street: COLONY RD Location: SW **Overall Compliance: No Severity Score:** 25 ADA ID: 1B54A4D50F73 Ramp Type: Directional1 Initial Pass/Fail: Fail