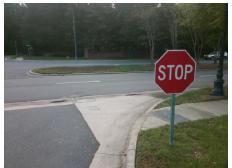

## Field Measurements/Component Compliance

**ENTRANCE** Street 1 Name Stop Condition-Street 1 StopSign N/A Street 2 Name Stop Condition-Street 2 N/A Possible Solutions: N/A Remove & Replace Entire Ramp. Yes No No N/A N/A Surveyor Notes: N/A N/A N/A N/A N/A N/A N/A R304.2.2, R304.5.3 N/A N/A N/A