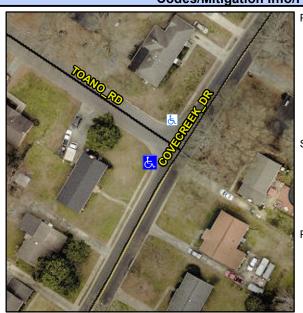

## Access Compliance Report Public Rights-of-Way (Curb Ramps)

Intersection ID: 9242Main Street: COVECREK\_DRCross Street: TOANO\_RDLocation:SWADA ID: 1B577845B076Ramp Type: ParaInitial Pass/Fail: FailOverall Compliance: NoSeverity Score: 13.75

## Field Measurements/Component Compliance

Street 1 Name TOANO RD
Stop Condition-Street 1 StopSign
Street 2 Name N/A
Stop Condition-Street 2 N/A

Possible Solutions:

Remove & Replace Entire Ramp.

N
N
N
Surveyor Notes: