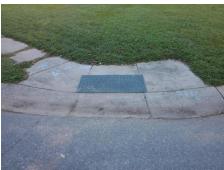

## Field Measurements/Component Compliance

Street 1 Name TOANO RD
Stop Condition-Street 1 StopSign
Street 2 Name N/A
Stop Condition-Street 2 N/A

Possible Solutions:

Remove & Replace Entire Ramp.

N
N
N
Surveyor Notes:

RT RP < 5%, NO RT SW

N
N
N
PROW/ADA:

R304.3.2, R304.5.3

Total Cost: \$ 1600.00

| Field Measurements/Component Compliance |                      |       |                        |                             |      |
|-----------------------------------------|----------------------|-------|------------------------|-----------------------------|------|
| Compliance Description                  |                      | Data  | Compliance Description |                             | Data |
| N/A                                     | Ramp Length LT (in)  | 22.0  | N/A                    | Ramp Length RT (in)         | 38.0 |
| Yes                                     | Ramp Width LT (in)   | 48.0  | Yes                    | Ramp Width RT (in)          | 48.0 |
| No                                      | Ramp Slope LT (%)    | 9.8   | Yes                    | Ramp Slope RT (%)           | 2.1  |
| Yes                                     | Ramp XSlope LT (%)   | 1.7   | No                     | Ramp XSlope RT (%)          | 3.7  |
| N/A                                     | Landing Length (in)  | N/A   | N/A                    | DWS Provided?               | N/A  |
| N/A                                     | Landing Width (in)   | N/A   | N/A                    | DWS Contrast?               | N/A  |
| N/A                                     | Landing Slope (%)    | N/A   | N/A                    | DWS Length (in)             | N/A  |
| N/A                                     | Landing X Slope (%)  | N/A   | N/A                    | DWS Full Width?             | N/A  |
| N/A                                     | Landing Curb? (Y/N)  | N/A   | N/A                    | DWS Offset (in)             | N/A  |
| N/A                                     | Shared Landing?      | N/A   |                        |                             |      |
| N/A                                     | Gutter Ponding?      | N/A   | N/A                    | Gutter Slope (%)            | N/A  |
| N/A                                     | Gutter Lip Ht (in)   | N/A   | N/A                    | Gutter X Slope (%)          | N/A  |
| N/A                                     | Painted X Walk1?     | No    | N/A                    | Painted X Walk2?            | N/A  |
|                                         | X Walk 1 Direction   | To NE |                        | X Walk 2 Direction          | N/A  |
| N/A                                     | X Walk 1 Width (in)  | N/A   | N/A                    | X Walk 2 Width (in)         | N/A  |
|                                         | X Walk 1 Slope (%)   | 2.0   |                        | X Walk 2 Slope (%)          | N/A  |
|                                         | X Walk 1 X Slope (%) | 0.7   |                        | X Walk 2 X Slope (%)        | N/A  |
| N/A                                     | Ramp inside XWalk1?  | N/A   | N/A                    | Ramp inside XWalk2?         | N/A  |
|                                         | Road Slope (%)       | N/A   | N/A                    | Clear Space?                | N/A  |
|                                         | Road X Slope (%)     | N/A   | N/A                    | Clear Space to XWalk (in)   | N/A  |
| N/A                                     | Any Obstructions?    | N/A   | N/A                    | Storm Grate/Utility Hazard? | N/A  |
|                                         | Obstruction Type     |       |                        | Storm Grate/Utility Type    |      |
|                                         |                      | N/A   |                        |                             | N/A  |
|                                         |                      |       | Yes                    | Surface Condition? (G/P)    | Good |
|                                         |                      |       | N/A                    | Curb Slope (%)              | 15.0 |
| 1000                                    |                      | ,     | -                      |                             |      |
| Total Control                           |                      |       |                        |                             |      |