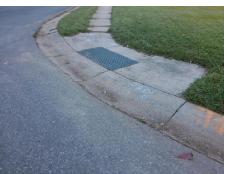

## Field Measurements/Component Compliance

Street 1 Name TOANO RD
Stop Condition-Street 1 StopSign
Street 2 Name N/A
Stop Condition-Street 2 N/A

Possible Solutions:

Remove & Replace Entire Ramp.

N
N
N
Surveyor Notes:

RT RP < 5%, NO RT SW

N
N
N
PROW/ADA:

R304.3.2, R304.5.3

Total Cost: \$ 1600.00

| Field Measurements/Component Compliance |                      |       |                        |                             |      |
|-----------------------------------------|----------------------|-------|------------------------|-----------------------------|------|
| Compliance Description                  |                      | Data  | Compliance Description |                             | Data |
| N/A                                     | Ramp Length LT (in)  | 22.0  | N/A                    | Ramp Length RT (in)         | 38.0 |
| Yes                                     | Ramp Width LT (in)   | 48.0  | Yes                    | Ramp Width RT (in)          | 48.0 |
| No                                      | Ramp Slope LT (%)    | 9.8   | Yes                    | Ramp Slope RT (%)           | 2.1  |
| Yes                                     | Ramp XSlope LT (%)   | 1.7   | No                     | Ramp XSlope RT (%)          | 3.7  |
| N/A                                     | Landing Length (in)  | N/A   | N/A                    | DWS Provided?               | N/A  |
| N/A                                     | Landing Width (in)   | N/A   | N/A                    | DWS Contrast?               | N/A  |
| N/A                                     | Landing Slope (%)    | N/A   | N/A                    | DWS Length (in)             | N/A  |
| N/A                                     | Landing X Slope (%)  | N/A   | N/A                    | DWS Full Width?             | N/A  |
| N/A                                     | Landing Curb? (Y/N)  | N/A   | N/A                    | DWS Offset (in)             | N/A  |
| N/A                                     | Shared Landing?      | N/A   |                        |                             |      |
| N/A                                     | Gutter Ponding?      | N/A   | N/A                    | Gutter Slope (%)            | N/A  |
| N/A                                     | Gutter Lip Ht (in)   | N/A   | N/A                    | Gutter X Slope (%)          | N/A  |
| N/A                                     | Painted X Walk1?     | No    | N/A                    | Painted X Walk2?            | N/A  |
|                                         | X Walk 1 Direction   | To NE |                        | X Walk 2 Direction          | N/A  |
| N/A                                     | X Walk 1 Width (in)  | N/A   | N/A                    | X Walk 2 Width (in)         | N/A  |
|                                         | X Walk 1 Slope (%)   | 2.0   |                        | X Walk 2 Slope (%)          | N/A  |
|                                         | X Walk 1 X Slope (%) | 0.7   |                        | X Walk 2 X Slope (%)        | N/A  |
| N/A                                     | Ramp inside XWalk1?  | N/A   | N/A                    | Ramp inside XWalk2?         | N/A  |
|                                         | Road Slope (%)       | N/A   | N/A                    | Clear Space?                | N/A  |
|                                         | Road X Slope (%)     | N/A   | N/A                    | Clear Space to XWalk (in)   | N/A  |
| N/A                                     | Any Obstructions?    | N/A   | N/A                    | Storm Grate/Utility Hazard? | N/A  |
|                                         | Obstruction Type     |       |                        | Storm Grate/Utility Type    |      |
|                                         |                      | N/A   |                        |                             | N/A  |
|                                         |                      |       | Yes                    | Surface Condition? (G/P)    | Good |
|                                         |                      |       | N/A                    | Curb Slope (%)              | 15.0 |
| 1000                                    |                      | ,     | -                      |                             |      |
| Total Control                           |                      |       |                        |                             |      |