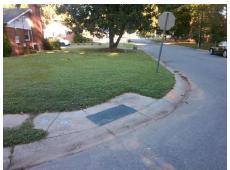

## Field Measurements/Component Compliance

Street 1 Name TOANO RD
Stop Condition-Street 1 StopSign
Street 2 Name N/A
Stop Condition-Street 2 N/A

Possible Solutions:

Remove & Replace Entire Ramp.

N
N
N
Surveyor Notes:

RT RP < 5%, NO RT SW

N
N
N
PROW/ADA:

R304.3.2, R304.5.3

Total Cost: \$ 1600.00

| Field Measurements/Component Compliance |                      |       |                        |                             |      |
|-----------------------------------------|----------------------|-------|------------------------|-----------------------------|------|
| Compliance Description                  |                      | Data  | Compliance Description |                             | Data |
| N/A                                     | Ramp Length LT (in)  | 22.0  | N/A                    | Ramp Length RT (in)         | 38.0 |
| Yes                                     | Ramp Width LT (in)   | 48.0  | Yes                    | Ramp Width RT (in)          | 48.0 |
| No                                      | Ramp Slope LT (%)    | 9.8   | Yes                    | Ramp Slope RT (%)           | 2.1  |
| Yes                                     | Ramp XSlope LT (%)   | 1.7   | No                     | Ramp XSlope RT (%)          | 3.7  |
| N/A                                     | Landing Length (in)  | N/A   | N/A                    | DWS Provided?               | N/A  |
| N/A                                     | Landing Width (in)   | N/A   | N/A                    | DWS Contrast?               | N/A  |
| N/A                                     | Landing Slope (%)    | N/A   | N/A                    | DWS Length (in)             | N/A  |
| N/A                                     | Landing X Slope (%)  | N/A   | N/A                    | DWS Full Width?             | N/A  |
| N/A                                     | Landing Curb? (Y/N)  | N/A   | N/A                    | DWS Offset (in)             | N/A  |
| N/A                                     | Shared Landing?      | N/A   |                        |                             |      |
| N/A                                     | Gutter Ponding?      | N/A   | N/A                    | Gutter Slope (%)            | N/A  |
| N/A                                     | Gutter Lip Ht (in)   | N/A   | N/A                    | Gutter X Slope (%)          | N/A  |
| N/A                                     | Painted X Walk1?     | No    | N/A                    | Painted X Walk2?            | N/A  |
|                                         | X Walk 1 Direction   | To NE |                        | X Walk 2 Direction          | N/A  |
| N/A                                     | X Walk 1 Width (in)  | N/A   | N/A                    | X Walk 2 Width (in)         | N/A  |
|                                         | X Walk 1 Slope (%)   | 2.0   |                        | X Walk 2 Slope (%)          | N/A  |
|                                         | X Walk 1 X Slope (%) | 0.7   |                        | X Walk 2 X Slope (%)        | N/A  |
| N/A                                     | Ramp inside XWalk1?  | N/A   | N/A                    | Ramp inside XWalk2?         | N/A  |
|                                         | Road Slope (%)       | N/A   | N/A                    | Clear Space?                | N/A  |
|                                         | Road X Slope (%)     | N/A   | N/A                    | Clear Space to XWalk (in)   | N/A  |
| N/A                                     | Any Obstructions?    | N/A   | N/A                    | Storm Grate/Utility Hazard? | N/A  |
|                                         | Obstruction Type     |       |                        | Storm Grate/Utility Type    |      |
|                                         |                      | N/A   |                        |                             | N/A  |
|                                         |                      |       | Yes                    | Surface Condition? (G/P)    | Good |
|                                         |                      |       | N/A                    | Curb Slope (%)              | 15.0 |
| 1000                                    |                      | ,     | -                      |                             |      |
| Total Control                           |                      |       |                        |                             |      |