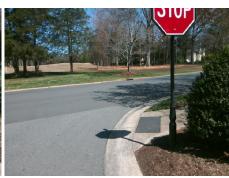

## Field Measurements/Component Compliance

Street 1 Name
SHOAL CREEK CT
Stop Condition-Street 2
StopSign
Street 2 Name
N/A
Stop Condition-Street 1
N/A

Possible Solutions:

Remove & Replace Entire Ramp.

N/

N/

N/

Surveyor Notes:

N/A

N/

PROW/ADA:

Not Found, R304.5.3

Total Cost: \$ 1850.00

| Field Measurements/Component Compliance |                       |      |                        |                             |      |
|-----------------------------------------|-----------------------|------|------------------------|-----------------------------|------|
| Compliance Description                  |                       | Data | Compliance Description |                             | Data |
| N/A                                     | Ramp Length (in)      | 35.0 | Yes                    | Ramp Slope (%)              | 5.3  |
| Yes                                     | Ramp Width (in)       | 48.0 | No                     | Ramp XSlope (%)             | 3.2  |
| N/A                                     | Flare Type LT         | N/A  | N/A                    | Flare Type RT               | N/A  |
| N/A                                     | Flare Slope LT (%)    | N/A  | N/A                    | Flare Slope RT (%)          | N/A  |
| N/A                                     | Flare Traversable LT? | N/A  | N/A                    | Flare Traversable RT?       | N/A  |
| N/A                                     | Landing Length (in)   | N/A  | N/A                    | DWS Provided?               | N/A  |
| N/A                                     | Landing Width (in)    | N/A  | N/A                    | DWS Contrast?               | N/A  |
| N/A                                     | Landing Slope (%)     | N/A  | N/A                    | DWS Length (in)             | N/A  |
| N/A                                     | Landing X Slope (%)   | N/A  | N/A                    | DWS Full Width?             | N/A  |
| N/A                                     | Landing Curb? (Y/N)   | N/A  | N/A                    | DWS Offset (in)             | N/A  |
| N/A                                     | Shared Landing?       | N/A  |                        |                             |      |
| N/A                                     | Gutter Ponding?       | N/A  | N/A                    | Gutter Slope (%)            | N/A  |
| N/A                                     | Gutter Lip Ht (in)    | N/A  | N/A                    | Gutter X Slope (%)          | N/A  |
| N/A                                     | Painted X Walk1?      | No   | N/A                    | Painted X Walk2?            | N/A  |
|                                         | X Walk 1 Direction    | To W |                        | X Walk 2 Direction          | N/A  |
| N/A                                     | X Walk 1 Width (in)   | N/A  | N/A                    | X Walk 2 Width (in)         | N/A  |
|                                         | X Walk 1 Slope (%)    | 0.0  |                        | X Walk 2 Slope (%)          | N/A  |
|                                         | X Walk 1 X Slope (%)  | 3.1  |                        | X Walk 2 X Slope (%)        | N/A  |
| N/A                                     | Ramp inside XWalk1?   | N/A  | N/A                    | Ramp inside XWalk2?         | N/A  |
|                                         | Road Slope (%)        | N/A  | N/A                    | Clear Space?                | N/A  |
|                                         | Road X Slope (%)      | N/A  | N/A                    | Clear Space to XWalk (in)   | N/A  |
| N/A                                     | Any Obstructions?     | N/A  | N/A                    | Storm Grate/Utility Hazard? | N/A  |
|                                         | Obstruction Type      |      |                        | Storm Grate/Utility Type    |      |
|                                         |                       | N/A  |                        |                             | N/A  |
|                                         |                       |      | Yes                    | Surface Condition? (G/P)    | Good |