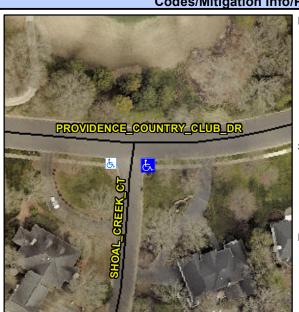

## Access Compliance Report Public Rights-of-Way (Curb Ramps)

Intersection ID: 27938 Main Street: PROVIDENCE\_COUNTRY\_CLUBE\_DSS Street: SHOAL\_CREEK\_CT Location: SE

ADA ID: 1B59C46BB62D Ramp Type: Perp Initial Pass/Fail: Fail Overall Compliance: No Severity Score: 1.25