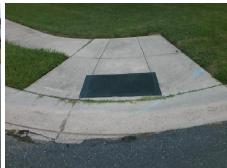

## **Access Compliance Report Public Rights-of-Way** (Curb Ramps)

Data

6.6

4.5

N/A

Good

Intersection ID: 6850 Main Street: BEARWALLOW CT Cross Street: WINGDALE DR Location: N Initial Pass/Fail: Fail **Overall Compliance: No Severity Score:** 10 **ADA ID: 1B5F57CC63C2** Ramp Type: Perp

**Obstruction Type** 

Flare Traversable LT?

Flare Type LT

**BEARWALLOW CT** Street 1 Name Stop Condition-Street 2 StopSign N/A Street 2 Name Stop Condition-Street 1 N/A Possible Solutions: Compliance Description N/A Remove & Replace Entire Ramp. No N/A N/A N/A N/A Surveyor Notes: N/A N/A N/A N/A