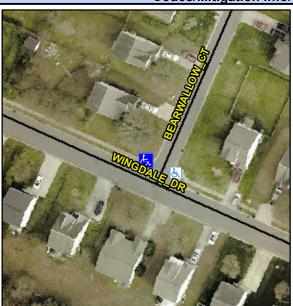

## **Access Compliance Report Public Rights-of-Way** (Curb Ramps)

Data

6.6

4.5

N/A

Good

Intersection ID: 6850 Main Street: BEARWALLOW CT Cross Street: WINGDALE DR Location: N Initial Pass/Fail: Fail **Overall Compliance: No Severity Score:** 10 **ADA ID: 1B5F57CC63C2** Ramp Type: Perp

**Obstruction Type** 

Flare Traversable LT?

Flare Type LT

**BEARWALLOW CT** Street 1 Name Stop Condition-Street 2 StopSign N/A Street 2 Name Stop Condition-Street 1 N/A Possible Solutions: Compliance Description N/A Remove & Replace Entire Ramp. No N/A N/A N/A N/A Surveyor Notes: N/A N/A N/A N/A