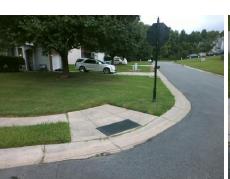

## **Access Compliance Report Public Rights-of-Way** (Curb Ramps)

Data

6.6

4.5

N/A

Good

Intersection ID: 6850 Main Street: BEARWALLOW CT Cross Street: WINGDALE DR Location: N Initial Pass/Fail: Fail **Overall Compliance: No Severity Score:** 10 **ADA ID: 1B5F57CC63C2** Ramp Type: Perp

**Obstruction Type** 

Flare Traversable LT?

Flare Type LT

**BEARWALLOW CT** Street 1 Name Stop Condition-Street 2 StopSign N/A Street 2 Name Stop Condition-Street 1 N/A Possible Solutions: Compliance Description N/A Remove & Replace Entire Ramp. No N/A N/A N/A N/A Surveyor Notes: N/A N/A N/A N/A