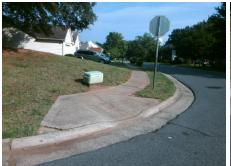

## **Access Compliance Report Public Rights-of-Way** (Curb Ramps)

Intersection ID: 6527 Main Street: FAIRES\_FARM\_RD Cross Street: PAMELA\_LORRAINE\_DR Location: NW **ADA ID: 1B6A5D24F2A8** Ramp Type: Perp Initial Pass/Fail: Fail **Overall Compliance: No** Severity Score: 18.75

Possible Solutions: Remove & Replace Entire Ramp. Surveyor Notes: N/A PROW/ADA: Not Found, R304.5.1, R304.5.3

Total Cost: 1850.00

| Field Measurements/Component Compliance |                       |       |      |                             |      |  |
|-----------------------------------------|-----------------------|-------|------|-----------------------------|------|--|
| Compliance Description                  |                       | Data  | Comp | liance Description          | Data |  |
| N/A                                     | Ramp Length (in)      | 48.0  | Yes  | Ramp Slope (%)              | 6.2  |  |
| No                                      | Ramp Width (in)       | 34.0  | No   | Ramp XSlope (%)             | 2.3  |  |
| N/A                                     | Flare Type LT         | N/A   | N/A  | Flare Type RT               | N/A  |  |
| N/A                                     | Flare Slope LT (%)    | N/A   | N/A  | Flare Slope RT (%)          | N/A  |  |
| N/A                                     | Flare Traversable LT? | N/A   | N/A  | Flare Traversable RT?       | N/A  |  |
| N/A                                     | Landing Length (in)   | N/A   | N/A  | DWS Provided?               | N/A  |  |
| N/A                                     | Landing Width (in)    | N/A   | N/A  | DWS Contrast?               | N/A  |  |
| N/A                                     | Landing Slope (%)     | N/A   | N/A  | DWS Length (in)             | N/A  |  |
| N/A                                     | Landing X Slope (%)   | N/A   | N/A  | DWS Full Width?             | N/A  |  |
| N/A                                     | Landing Curb? (Y/N)   | N/A   | N/A  | DWS Offset (in)             | N/A  |  |
| N/A                                     | Shared Landing?       | N/A   |      |                             |      |  |
| N/A                                     | Gutter Ponding?       | N/A   | N/A  | Gutter Slope (%)            | N/A  |  |
| N/A                                     | Gutter Lip Ht (in)    | 1.0   | N/A  | Gutter X Slope (%)          | N/A  |  |
| N/A                                     | Painted X Walk1?      | No    | N/A  | Painted X Walk2?            | N/A  |  |
|                                         | X Walk 1 Direction    | To SE |      | X Walk 2 Direction          | N/A  |  |
| N/A                                     | X Walk 1 Width (in)   | N/A   | N/A  | X Walk 2 Width (in)         | N/A  |  |
|                                         | X Walk 1 Slope (%)    | 2.6   |      | X Walk 2 Slope (%)          | N/A  |  |
|                                         | X Walk 1 X Slope (%)  | 0.4   |      | X Walk 2 X Slope (%)        | N/A  |  |
| N/A                                     | Ramp inside XWalk1?   | N/A   | N/A  | Ramp inside XWalk2?         | N/A  |  |
|                                         | Road Slope (%)        | N/A   | N/A  | Clear Space?                | N/A  |  |
|                                         | Road X Slope (%)      | N/A   | N/A  | Clear Space to XWalk (in)   | N/A  |  |
| N/A                                     | Any Obstructions?     | N/A   | N/A  | Storm Grate/Utility Hazard? | N/A  |  |
|                                         | Obstruction Type      |       |      | Storm Grate/Utility Type    |      |  |
|                                         |                       | N/A   |      |                             | N/A  |  |
|                                         |                       |       | Yes  | Surface Condition? (G/P)    | Good |  |
| 1 4                                     | Sales Sales           |       |      |                             |      |  |