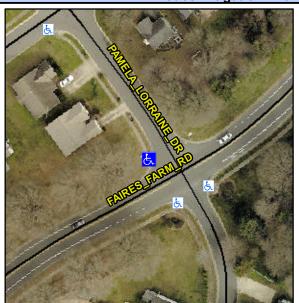

## **Access Compliance Report Public Rights-of-Way** (Curb Ramps)

Intersection ID: 6527 Main Street: FAIRES\_FARM\_RD Cross Street: PAMELA\_LORRAINE\_DR Location: NW **ADA ID: 1B6A5D24F2A8** Ramp Type: Perp Initial Pass/Fail: Fail **Overall Compliance: No** Severity Score: 18.75