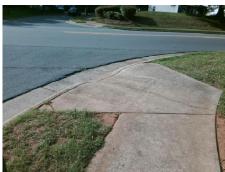

## **Access Compliance Report Public Rights-of-Way** (Curb Ramps)

Intersection ID: 6527 Main Street: FAIRES\_FARM\_RD Cross Street: PAMELA\_LORRAINE\_DR Location: NW **ADA ID: 1B6A5D24F2A8** Ramp Type: Perp Initial Pass/Fail: Fail **Overall Compliance: No** Severity Score: 18.75

Possible Solutions: Remove & Replace Entire Ramp. Surveyor Notes: N/A PROW/ADA: Not Found, R304.5.1, R304.5.3

Total Cost: 1850.00

| Field Measurements/Component Compliance |                       |       |      |                             |      |  |
|-----------------------------------------|-----------------------|-------|------|-----------------------------|------|--|
| Compliance Description                  |                       | Data  | Comp | liance Description          | Data |  |
| N/A                                     | Ramp Length (in)      | 48.0  | Yes  | Ramp Slope (%)              | 6.2  |  |
| No                                      | Ramp Width (in)       | 34.0  | No   | Ramp XSlope (%)             | 2.3  |  |
| N/A                                     | Flare Type LT         | N/A   | N/A  | Flare Type RT               | N/A  |  |
| N/A                                     | Flare Slope LT (%)    | N/A   | N/A  | Flare Slope RT (%)          | N/A  |  |
| N/A                                     | Flare Traversable LT? | N/A   | N/A  | Flare Traversable RT?       | N/A  |  |
| N/A                                     | Landing Length (in)   | N/A   | N/A  | DWS Provided?               | N/A  |  |
| N/A                                     | Landing Width (in)    | N/A   | N/A  | DWS Contrast?               | N/A  |  |
| N/A                                     | Landing Slope (%)     | N/A   | N/A  | DWS Length (in)             | N/A  |  |
| N/A                                     | Landing X Slope (%)   | N/A   | N/A  | DWS Full Width?             | N/A  |  |
| N/A                                     | Landing Curb? (Y/N)   | N/A   | N/A  | DWS Offset (in)             | N/A  |  |
| N/A                                     | Shared Landing?       | N/A   |      |                             |      |  |
| N/A                                     | Gutter Ponding?       | N/A   | N/A  | Gutter Slope (%)            | N/A  |  |
| N/A                                     | Gutter Lip Ht (in)    | 1.0   | N/A  | Gutter X Slope (%)          | N/A  |  |
| N/A                                     | Painted X Walk1?      | No    | N/A  | Painted X Walk2?            | N/A  |  |
|                                         | X Walk 1 Direction    | To SE |      | X Walk 2 Direction          | N/A  |  |
| N/A                                     | X Walk 1 Width (in)   | N/A   | N/A  | X Walk 2 Width (in)         | N/A  |  |
|                                         | X Walk 1 Slope (%)    | 2.6   |      | X Walk 2 Slope (%)          | N/A  |  |
|                                         | X Walk 1 X Slope (%)  | 0.4   |      | X Walk 2 X Slope (%)        | N/A  |  |
| N/A                                     | Ramp inside XWalk1?   | N/A   | N/A  | Ramp inside XWalk2?         | N/A  |  |
|                                         | Road Slope (%)        | N/A   | N/A  | Clear Space?                | N/A  |  |
|                                         | Road X Slope (%)      | N/A   | N/A  | Clear Space to XWalk (in)   | N/A  |  |
| N/A                                     | Any Obstructions?     | N/A   | N/A  | Storm Grate/Utility Hazard? | N/A  |  |
|                                         | Obstruction Type      |       |      | Storm Grate/Utility Type    |      |  |
|                                         |                       | N/A   |      |                             | N/A  |  |
|                                         |                       |       | Yes  | Surface Condition? (G/P)    | Good |  |
| 1 4                                     | Sales Sales           |       |      |                             |      |  |