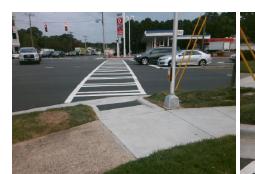

## **Access Compliance Report Public Rights-of-Way** (Curb Ramps)

Intersection ID: 18234 Main Street: PARK\_RD Cross Street: E\_WOODLAWN\_RD Location: NE **Overall Compliance: No** ADA ID: 1B6B0C811932 Ramp Type: Perp Initial Pass/Fail: Fail **Severity Score:** 12.5

|   | Total Cost: |  |
|---|-------------|--|
|   |             |  |
| 1 |             |  |

1850.00

| Field Measurements/Component Compliance |                       |       |                           |                   |                       |      |  |  |  |
|-----------------------------------------|-----------------------|-------|---------------------------|-------------------|-----------------------|------|--|--|--|
| Compliance Description                  |                       | Data  | Compl                     | liance            | Description           | Data |  |  |  |
| N/A                                     | Ramp Length (in)      | 58.0  | No                        | No Ramp Slope (%) |                       | 9.5  |  |  |  |
| Yes                                     | Ramp Width (in)       | 59.0  | Yes Ramp XSlope (%)       |                   | 0.3                   |      |  |  |  |
| N/A                                     | Flare Type LT         | N/A   | N/A Flare Type RT         |                   | N/A                   |      |  |  |  |
| N/A                                     | Flare Slope LT (%)    | N/A   | N/A Flare Slope RT (%)    |                   | N/A                   |      |  |  |  |
| N/A                                     | Flare Traversable LT? | N/A   | N/A Flare Traversable RT? |                   | N/A                   |      |  |  |  |
| N/A                                     | Landing Length (in)   | N/A   | N/A DWS Provided?         |                   | N/A                   |      |  |  |  |
| N/A                                     | Landing Width (in)    | N/A   | N/A                       | N/A DWS Contrast? |                       | N/A  |  |  |  |
| N/A                                     | Landing Slope (%)     | N/A   | N/A                       | DWS               | Length (in)           | N/A  |  |  |  |
| N/A                                     | Landing X Slope (%)   | N/A   | N/A                       | DWS               | Full Width?           | N/A  |  |  |  |
| N/A                                     | Landing Curb? (Y/N)   | N/A   | N/A                       | DWS               | Offset (in)           | N/A  |  |  |  |
| N/A                                     | Shared Landing?       | N/A   |                           |                   |                       |      |  |  |  |
| N/A                                     | Gutter Ponding?       | N/A   | N/A                       | Gutte             | r Slope (%)           | N/A  |  |  |  |
| N/A                                     | Gutter Lip Ht (in)    | N/A   | N/A                       | Gutte             | r X Slope (%)         | N/A  |  |  |  |
| N/A                                     | Painted X Walk1?      | Yes   | N/A                       | Painte            | ed X Walk2?           | N/A  |  |  |  |
|                                         | X Walk 1 Direction    | To W  |                           | X Wa              | lk 2 Direction        | N/A  |  |  |  |
| N/A                                     | X Walk 1 Width (in)   | 103.0 | N/A                       | X Wa              | lk 2 Width (in)       | N/A  |  |  |  |
|                                         | X Walk 1 Slope (%)    | 5.1   |                           | X Wa              | lk 2 Slope (%)        | N/A  |  |  |  |
|                                         | X Walk 1 X Slope (%)  | 2.0   |                           | X Wa              | lk 2 X Slope (%)      | N/A  |  |  |  |
| N/A                                     | Ramp inside XWalk1?   | Yes   | N/A                       | Ramp              | inside XWalk2?        | N/A  |  |  |  |
|                                         | Road Slope (%)        | N/A   | N/A                       | Clear             | Space?                | N/A  |  |  |  |
|                                         | Road X Slope (%)      | N/A   | N/A                       | Clear             | Space to XWalk (in)   | N/A  |  |  |  |
| N/A                                     | Any Obstructions?     | N/A   | N/A                       | Storm             | Grate/Utility Hazard? | N/A  |  |  |  |
|                                         | Obstruction Type      |       |                           | Storm             | Grate/Utility Type    |      |  |  |  |
|                                         |                       | N/A   |                           |                   |                       | N/A  |  |  |  |
|                                         |                       |       | Yes                       | Surfa             | ce Condition? (G/P)   | Good |  |  |  |
|                                         |                       |       |                           |                   |                       |      |  |  |  |