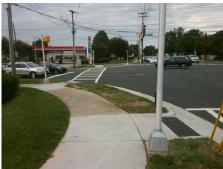

## **Access Compliance Report Public Rights-of-Way** (Curb Ramps)

Intersection ID: 18234 Main Street: PARK\_RD Cross Street: E\_WOODLAWN\_RD Location: NE **Overall Compliance: No** ADA ID: 1B6B0C811932 Ramp Type: Perp Initial Pass/Fail: Fail **Severity Score:** 12.5

|   | Total Cost: |  |
|---|-------------|--|
|   |             |  |
| 1 |             |  |

1850.00

| Field Measurements/Component Compliance |                       |       |                           |                   |                       |      |  |  |  |
|-----------------------------------------|-----------------------|-------|---------------------------|-------------------|-----------------------|------|--|--|--|
| Compliance Description                  |                       | Data  | Compl                     | liance            | Description           | Data |  |  |  |
| N/A                                     | Ramp Length (in)      | 58.0  | No                        | No Ramp Slope (%) |                       | 9.5  |  |  |  |
| Yes                                     | Ramp Width (in)       | 59.0  | Yes Ramp XSlope (%)       |                   | 0.3                   |      |  |  |  |
| N/A                                     | Flare Type LT         | N/A   | N/A Flare Type RT         |                   | N/A                   |      |  |  |  |
| N/A                                     | Flare Slope LT (%)    | N/A   | N/A Flare Slope RT (%)    |                   | N/A                   |      |  |  |  |
| N/A                                     | Flare Traversable LT? | N/A   | N/A Flare Traversable RT? |                   | N/A                   |      |  |  |  |
| N/A                                     | Landing Length (in)   | N/A   | N/A DWS Provided?         |                   | N/A                   |      |  |  |  |
| N/A                                     | Landing Width (in)    | N/A   | N/A                       | N/A DWS Contrast? |                       | N/A  |  |  |  |
| N/A                                     | Landing Slope (%)     | N/A   | N/A                       | DWS               | Length (in)           | N/A  |  |  |  |
| N/A                                     | Landing X Slope (%)   | N/A   | N/A                       | DWS               | Full Width?           | N/A  |  |  |  |
| N/A                                     | Landing Curb? (Y/N)   | N/A   | N/A                       | DWS               | Offset (in)           | N/A  |  |  |  |
| N/A                                     | Shared Landing?       | N/A   |                           |                   |                       |      |  |  |  |
| N/A                                     | Gutter Ponding?       | N/A   | N/A                       | Gutte             | r Slope (%)           | N/A  |  |  |  |
| N/A                                     | Gutter Lip Ht (in)    | N/A   | N/A                       | Gutte             | r X Slope (%)         | N/A  |  |  |  |
| N/A                                     | Painted X Walk1?      | Yes   | N/A                       | Painte            | ed X Walk2?           | N/A  |  |  |  |
|                                         | X Walk 1 Direction    | To W  |                           | X Wa              | lk 2 Direction        | N/A  |  |  |  |
| N/A                                     | X Walk 1 Width (in)   | 103.0 | N/A                       | X Wa              | lk 2 Width (in)       | N/A  |  |  |  |
|                                         | X Walk 1 Slope (%)    | 5.1   |                           | X Wa              | lk 2 Slope (%)        | N/A  |  |  |  |
|                                         | X Walk 1 X Slope (%)  | 2.0   |                           | X Wa              | lk 2 X Slope (%)      | N/A  |  |  |  |
| N/A                                     | Ramp inside XWalk1?   | Yes   | N/A                       | Ramp              | inside XWalk2?        | N/A  |  |  |  |
|                                         | Road Slope (%)        | N/A   | N/A                       | Clear             | Space?                | N/A  |  |  |  |
|                                         | Road X Slope (%)      | N/A   | N/A                       | Clear             | Space to XWalk (in)   | N/A  |  |  |  |
| N/A                                     | Any Obstructions?     | N/A   | N/A                       | Storm             | Grate/Utility Hazard? | N/A  |  |  |  |
|                                         | Obstruction Type      |       |                           | Storm             | Grate/Utility Type    |      |  |  |  |
|                                         |                       | N/A   |                           |                   |                       | N/A  |  |  |  |
|                                         |                       |       | Yes                       | Surfa             | ce Condition? (G/P)   | Good |  |  |  |
|                                         |                       |       |                           |                   |                       |      |  |  |  |