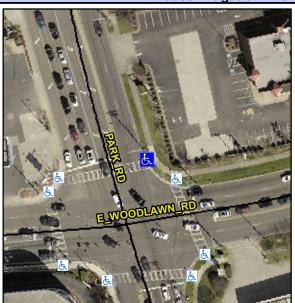

## **Access Compliance Report Public Rights-of-Way** (Curb Ramps)

Intersection ID: 18234 Main Street: PARK\_RD Cross Street: E\_WOODLAWN\_RD Location: NE **Overall Compliance: No** ADA ID: 1B6B0C811932 Ramp Type: Perp Initial Pass/Fail: Fail **Severity Score:** 12.5

## **Codes/Mitigation Info/Possible Solution**

PARK RD Street 1 Name Signal Stop Condition-Street 2 Street 2 Name N/A Stop Condition-Street 1 N/A

| <u> </u> | i ossibie colation            |
|----------|-------------------------------|
| ,        | Possible Solutions:           |
| 1        | Remove & Replace Entire Ramp. |
| 0        |                               |
| 1        |                               |
| 4        |                               |
| t to     |                               |
| ų,       | Surveyor Notes:               |
|          | N/A                           |
| 1        |                               |
|          |                               |
|          | PROW/ADA:                     |
| 2011     | R304.2.2                      |
|          |                               |
|          |                               |
| 3        |                               |
|          |                               |
|          |                               |
|          |                               |