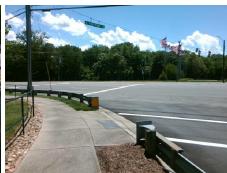

Surveyor Notes:

N/A

PROW/ADA:

Not Found, R304.2.2

Total Cost: \$ 3200.00

| Compliance Description |                       | Data  | Compliance Description |                           | Data  |
|------------------------|-----------------------|-------|------------------------|---------------------------|-------|
| N/A                    | Ramp Length (in)      | 47.0  | No                     | Ramp Slope (%)            | 15.2  |
| Yes                    | Ramp Width (in)       | 48.0  | Yes                    | Ramp XSlope (%)           | 3.2   |
| N/A                    | Flare Type LT         | N/A   | N/A                    | Flare Type RT             | N/A   |
| N/A                    | Flare Slope LT (%)    | N/A   | N/A                    | Flare Slope RT (%)        | N/A   |
| N/A                    | Flare Traversable LT? | N/A   | N/A                    | Flare Traversable RT?     | N/A   |
| N/A                    | Landing Length (in)   | N/A   | N/A                    | DWS Provided?             | N/A   |
| N/A                    | Landing Width (in)    | N/A   | N/A                    | DWS Contrast?             | N/A   |
| N/A                    | Landing Slope (%)     | N/A   | N/A                    | DWS Length (in)           | N/A   |
| N/A                    | Landing X Slope (%)   | N/A   | N/A                    | DWS Full Width?           | N/A   |
| N/A                    | Landing Curb? (Y/N)   | N/A   | N/A                    | DWS Offset (in)           | N/A   |
| N/A                    | Shared Landing?       | N/A   |                        |                           |       |
| N/A                    | Gutter Ponding?       | N/A   | N/A                    | Gutter Slope (%)          | N/A   |
| N/A                    | Gutter Lip Ht (in)    | N/A   | N/A                    | Gutter X Slope (%)        | N/A   |
| N/A                    | Painted X Walk1?      | Yes   | N/A                    | Painted X Walk2?          | No    |
|                        | X Walk 1 Direction    | To NW |                        | X Walk 2 Direction        | To SW |
| N/A                    | X Walk 1 Width (in)   | 100.0 | N/A                    | X Walk 2 Width (in)       | N/A   |
|                        | X Walk 1 Slope (%)    | 3.5   |                        | X Walk 2 Slope (%)        | 0.5   |
|                        | X Walk 1 X Slope (%)  | 0.9   |                        | X Walk 2 X Slope (%)      | 2.7   |
| N/A                    | Ramp inside XWalk1?   | Yes   | N/A                    | Ramp inside XWalk2?       | N/A   |
|                        | Road Slope (%)        | 3.7   | N/A                    | Clear Space?              | N/A   |
|                        | Road X Slope (%)      | 4.0   | N/A                    | Clear Space to XWalk (in) | N/A   |
|                        |                       |       |                        |                           |       |