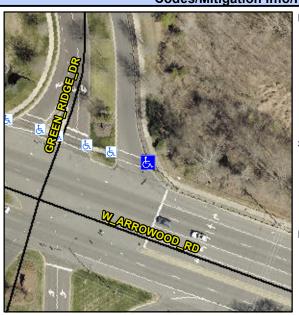

## Access Compliance Report Public Rights-of-Way (Curb Ramps)

Intersection ID: 20986Main Street:W\_ARROWOOD\_RDCross Street: ARROWPOINT\_BVLocation:NEADA ID: 1B773054AC51Ramp Type:PerpDiagInitial Pass/Fail: FailOverall Compliance: NoSeverity Score:26.25

## Field Measurements/Component Compliance

Street 1 Name
Stop Condition-Street 2
Street 2 Name
Stop Condition-Street 1

GREEN RIDGE DR None W ARROWOOD RD Signal Possible Solutions:

Remove & Replace Curb Ramp With Two New Directional Ramps or Equivalent.