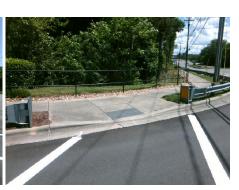

Surveyor Notes:

N/A

PROW/ADA:

Not Found, R304.2.2

Total Cost: \$ 3200.00

| Compliance Description |                       | Data  | Compliance Description |                           | Data  |
|------------------------|-----------------------|-------|------------------------|---------------------------|-------|
| N/A                    | Ramp Length (in)      | 47.0  | No                     | Ramp Slope (%)            | 15.2  |
| Yes                    | Ramp Width (in)       | 48.0  | Yes                    | Ramp XSlope (%)           | 3.2   |
| N/A                    | Flare Type LT         | N/A   | N/A                    | Flare Type RT             | N/A   |
| N/A                    | Flare Slope LT (%)    | N/A   | N/A                    | Flare Slope RT (%)        | N/A   |
| N/A                    | Flare Traversable LT? | N/A   | N/A                    | Flare Traversable RT?     | N/A   |
| N/A                    | Landing Length (in)   | N/A   | N/A                    | DWS Provided?             | N/A   |
| N/A                    | Landing Width (in)    | N/A   | N/A                    | DWS Contrast?             | N/A   |
| N/A                    | Landing Slope (%)     | N/A   | N/A                    | DWS Length (in)           | N/A   |
| N/A                    | Landing X Slope (%)   | N/A   | N/A                    | DWS Full Width?           | N/A   |
| N/A                    | Landing Curb? (Y/N)   | N/A   | N/A                    | DWS Offset (in)           | N/A   |
| N/A                    | Shared Landing?       | N/A   |                        |                           |       |
| N/A                    | Gutter Ponding?       | N/A   | N/A                    | Gutter Slope (%)          | N/A   |
| N/A                    | Gutter Lip Ht (in)    | N/A   | N/A                    | Gutter X Slope (%)        | N/A   |
| N/A                    | Painted X Walk1?      | Yes   | N/A                    | Painted X Walk2?          | No    |
|                        | X Walk 1 Direction    | To NW |                        | X Walk 2 Direction        | To SW |
| N/A                    | X Walk 1 Width (in)   | 100.0 | N/A                    | X Walk 2 Width (in)       | N/A   |
|                        | X Walk 1 Slope (%)    | 3.5   |                        | X Walk 2 Slope (%)        | 0.5   |
|                        | X Walk 1 X Slope (%)  | 0.9   |                        | X Walk 2 X Slope (%)      | 2.7   |
| N/A                    | Ramp inside XWalk1?   | Yes   | N/A                    | Ramp inside XWalk2?       | N/A   |
|                        | Road Slope (%)        | 3.7   | N/A                    | Clear Space?              | N/A   |
|                        | Road X Slope (%)      | 4.0   | N/A                    | Clear Space to XWalk (in) | N/A   |
|                        |                       |       |                        |                           |       |