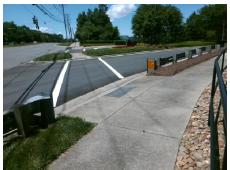

Surveyor Notes:

N/A

PROW/ADA:

Not Found, R304.2.2

Total Cost: \$ 3200.00

| Compliance Description |                       | Data  | Compliance Description |                           | Data  |
|------------------------|-----------------------|-------|------------------------|---------------------------|-------|
| N/A                    | Ramp Length (in)      | 47.0  | No                     | Ramp Slope (%)            | 15.2  |
| Yes                    | Ramp Width (in)       | 48.0  | Yes                    | Ramp XSlope (%)           | 3.2   |
| N/A                    | Flare Type LT         | N/A   | N/A                    | Flare Type RT             | N/A   |
| N/A                    | Flare Slope LT (%)    | N/A   | N/A                    | Flare Slope RT (%)        | N/A   |
| N/A                    | Flare Traversable LT? | N/A   | N/A                    | Flare Traversable RT?     | N/A   |
| N/A                    | Landing Length (in)   | N/A   | N/A                    | DWS Provided?             | N/A   |
| N/A                    | Landing Width (in)    | N/A   | N/A                    | DWS Contrast?             | N/A   |
| N/A                    | Landing Slope (%)     | N/A   | N/A                    | DWS Length (in)           | N/A   |
| N/A                    | Landing X Slope (%)   | N/A   | N/A                    | DWS Full Width?           | N/A   |
| N/A                    | Landing Curb? (Y/N)   | N/A   | N/A                    | DWS Offset (in)           | N/A   |
| N/A                    | Shared Landing?       | N/A   |                        |                           |       |
| N/A                    | Gutter Ponding?       | N/A   | N/A                    | Gutter Slope (%)          | N/A   |
| N/A                    | Gutter Lip Ht (in)    | N/A   | N/A                    | Gutter X Slope (%)        | N/A   |
| N/A                    | Painted X Walk1?      | Yes   | N/A                    | Painted X Walk2?          | No    |
|                        | X Walk 1 Direction    | To NW |                        | X Walk 2 Direction        | To SW |
| N/A                    | X Walk 1 Width (in)   | 100.0 | N/A                    | X Walk 2 Width (in)       | N/A   |
|                        | X Walk 1 Slope (%)    | 3.5   |                        | X Walk 2 Slope (%)        | 0.5   |
|                        | X Walk 1 X Slope (%)  | 0.9   |                        | X Walk 2 X Slope (%)      | 2.7   |
| N/A                    | Ramp inside XWalk1?   | Yes   | N/A                    | Ramp inside XWalk2?       | N/A   |
|                        | Road Slope (%)        | 3.7   | N/A                    | Clear Space?              | N/A   |
|                        | Road X Slope (%)      | 4.0   | N/A                    | Clear Space to XWalk (in) | N/A   |
|                        |                       |       |                        |                           |       |