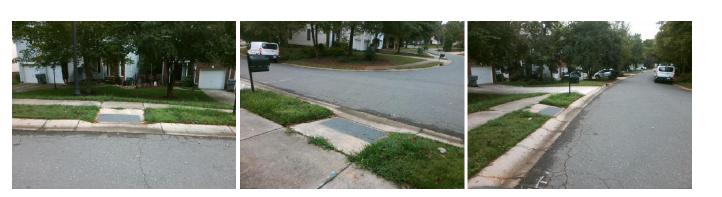

## Access Compliance Report Public Rights-of-Way (Curb Ramps)

| Intersection ID: 12650                  | Main St      | eet: DUNHILL_DR                               | Cross Street: SABLEWOOD DR              |                       |                             | Location: E       |                             |      |
|-----------------------------------------|--------------|-----------------------------------------------|-----------------------------------------|-----------------------|-----------------------------|-------------------|-----------------------------|------|
|                                         |              |                                               |                                         |                       |                             |                   |                             |      |
| ADA ID: 1B7E4EABD799 Ramp Type: Perp    |              | Initial Pass/Fail: Fail Overall Compliance: N |                                         |                       | ICE: N                      | o Severity Score: | 37.5                        |      |
| Codes/Mitigation Info/Possible Solution |              |                                               | Field Measurements/Component Compliance |                       |                             |                   |                             |      |
|                                         |              | Possible Solutions:                           | Compliance Description                  |                       | Data Compliance Description |                   | Data                        |      |
|                                         | Coast. 1975  | Remove & Replace Entire Ramp.                 | N/A                                     | Ramp Length (in)      | 48.0                        | No                | Ramp Slope (%)              | 12.1 |
|                                         | A Start      |                                               | Yes                                     | Ramp Width (in)       | 56.5                        | No                | Ramp XSlope (%)             | 5.5  |
|                                         | 14           |                                               | N/A                                     | Flare Type LT         | N/A                         | N/A               | Flare Type RT               | N/A  |
| A. Carlot                               | N 44 12 1    |                                               | N/A                                     | Flare Slope LT (%)    | N/A                         | N/A               | Flare Slope RT (%)          | N/A  |
| P Ba                                    | AT CAR       |                                               | N/A                                     | Flare Traversable LT? | N/A                         | N/A               | Flare Traversable RT?       | N/A  |
|                                         |              |                                               | N/A                                     | Landing Length (in)   | N/A                         | N/A               | DWS Provided?               | N/A  |
| a company was                           | P SPA        | Surveyor Notes:                               | N/A                                     | Landing Width (in)    | N/A                         | N/A               | DWS Contrast?               | N/A  |
| A CONTRACTOR                            |              | N/A                                           | N/A                                     | Landing Slope (%)     | N/A                         | N/A               | DWS Length (in)             | N/A  |
|                                         |              |                                               | N/A                                     | Landing X Slope (%)   | N/A                         | N/A               | DWS Full Width?             | N/A  |
| 3 6 9                                   | 10 10        |                                               | N/A                                     | Landing Curb? (Y/N)   | N/A                         | N/A               | DWS Offset (in)             | N/A  |
|                                         | Carles a     |                                               | N/A                                     | Shared Landing?       | N/A                         |                   |                             |      |
|                                         | 1            | PROW/ADA:                                     | N/A                                     | Gutter Ponding?       | Yes                         | N/A               | Gutter Slope (%)            | N/A  |
| State State State                       | un la state  | R304.2.2, R304.5.3                            | N/A                                     | Gutter Lip Ht (in)    | N/A                         | N/A               | Gutter X Slope (%)          | N/A  |
|                                         | the 1 of     |                                               | N/A                                     | Painted X Walk1?      | No                          | N/A               | Painted X Walk2?            | N/A  |
|                                         | 10           |                                               |                                         | X Walk 1 Direction    | To SW                       |                   | X Walk 2 Direction          | N/A  |
|                                         | 111 .        |                                               | N/A                                     | X Walk 1 Width (in)   | N/A                         | N/A               | X Walk 2 Width (in)         | N/A  |
| Street 1 Name                           | SABLEWOOD DR |                                               |                                         | X Walk 1 Slope (%)    | 3.6                         |                   | X Walk 2 Slope (%)          | N/A  |
| Stop Condition-Street 2                 | None         |                                               |                                         | X Walk 1 X Slope (%)  | 6.1                         |                   | X Walk 2 X Slope (%)        | N/A  |
| Street 2 Name                           | N/A          |                                               | N/A                                     | Ramp inside XWalk1?   | N/A                         | N/A               | Ramp inside XWalk2?         | N/A  |
| Stop Condition-Street 1                 | N/A          |                                               |                                         | Road Slope (%)        | N/A                         | N/A               | Clear Space?                | N/A  |
|                                         |              |                                               |                                         | Road X Slope (%)      | N/A                         | N/A               | Clear Space to XWalk (in)   | N/A  |
|                                         |              |                                               | N/A                                     | Any Obstructions?     | N/A                         | N/A               | Storm Grate/Utility Hazard? | N/A  |
|                                         |              | Total Cost: \$ 1                              | 850.00                                  | Obstruction Type      |                             |                   | Storm Grate/Utility Type    |      |
|                                         |              |                                               |                                         |                       | N/A                         |                   |                             | N/A  |