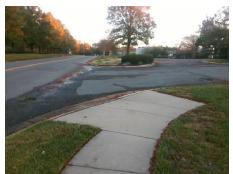

Remove & Replace Curb Ramp With
Two New Directional Ramps or
Equivalent.

N/A

Surveyor Notes:

PROW/ADA:

Not Found, R304.5.1, R304.2.2, R304.5.3

Total Cost: \$ 3200.00

|     |                       | Data  | Compliance Description |                             | Data  |
|-----|-----------------------|-------|------------------------|-----------------------------|-------|
| N/A | Ramp Length (in)      | 68.0  | No                     | Ramp Slope (%)              | 10.1  |
| No  | Ramp Width (in)       | 38.0  | No                     | Ramp XSlope (%)             | 2.8   |
| N/A | Flare Type LT         | N/A   | N/A                    | Flare Type RT               | N/A   |
| N/A | Flare Slope LT (%)    | N/A   | N/A                    | Flare Slope RT (%)          | N/A   |
| N/A | Flare Traversable LT? | N/A   | N/A                    | Flare Traversable RT?       | N/A   |
| N/A | Landing Length (in)   | N/A   | N/A                    | DWS Provided?               | N/A   |
| N/A | Landing Width (in)    | N/A   | N/A                    | DWS Contrast?               | N/A   |
| N/A | Landing Slope (%)     | N/A   | N/A                    | DWS Length (in)             | N/A   |
| N/A | Landing X Slope (%)   | N/A   | N/A                    | DWS Full Width?             | N/A   |
| N/A | Landing Curb? (Y/N)   | N/A   | N/A                    | DWS Offset (in)             | N/A   |
| N/A | Shared Landing?       | N/A   |                        |                             |       |
| N/A | Gutter Ponding?       | N/A   | N/A                    | Gutter Slope (%)            | N/A   |
| N/A | Gutter Lip Ht (in)    | N/A   | N/A                    | Gutter X Slope (%)          | N/A   |
| N/A | Painted X Walk1?      | No    | N/A                    | Painted X Walk2?            | No    |
|     | X Walk 1 Direction    | To NE |                        | X Walk 2 Direction          | To NW |
| N/A | X Walk 1 Width (in)   | N/A   | N/A                    | X Walk 2 Width (in)         | N/A   |
|     | X Walk 1 Slope (%)    | 4.2   |                        | X Walk 2 Slope (%)          | 1.2   |
|     | X Walk 1 X Slope (%)  | 1.7   |                        | X Walk 2 X Slope (%)        | 2.1   |
| N/A | Ramp inside XWalk1?   | N/A   | N/A                    | Ramp inside XWalk2?         | N/A   |
|     | Road Slope (%)        | 2.2   | N/A                    | Clear Space?                | N/A   |
|     | Road X Slope (%)      | 0.4   | N/A                    | Clear Space to XWalk (in)   | N/A   |
| N/A | Any Obstructions?     | N/A   | N/A                    | Storm Grate/Utility Hazard? | N/A   |
|     | Obstruction Type      |       |                        | Storm Grate/Utility Type    |       |
|     |                       | N/A   |                        |                             | N/A   |