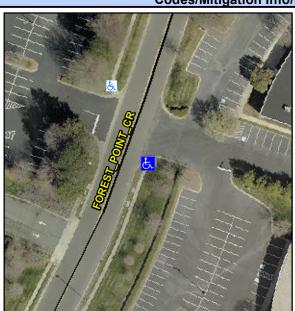

## Access Compliance Report Public Rights-of-Way (Curb Ramps)

Intersection ID: 10026804 Main Street: FOREST\_POINT\_CR Cross Street: N/A Location: SE

ADA ID: 1B7FF090D2DF Ramp Type: PerpDiag Initial Pass/Fail: Fail Overall Compliance: No Severity Score: 22.5

Codes/Mitigation Info/Possible Solution

Field Measurements/Component Compliance

Street 1 Name
Stop Condition-Street 2
Street 2 Name
Stop Condition-Street 1

ENTRANCE StopSign FOREST POINT CR None Possible Solutions: