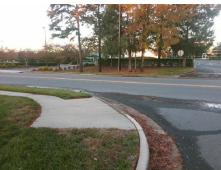

Remove & Replace Curb Ramp With
Two New Directional Ramps or
Equivalent.

N/A

Surveyor Notes:

PROW/ADA:

Not Found, R304.5.1, R304.2.2, R304.5.3

Total Cost: \$ 3200.00

|     |                       | Data  | Compliance Description |                             | Data  |
|-----|-----------------------|-------|------------------------|-----------------------------|-------|
| N/A | Ramp Length (in)      | 68.0  | No                     | Ramp Slope (%)              | 10.1  |
| No  | Ramp Width (in)       | 38.0  | No                     | Ramp XSlope (%)             | 2.8   |
| N/A | Flare Type LT         | N/A   | N/A                    | Flare Type RT               | N/A   |
| N/A | Flare Slope LT (%)    | N/A   | N/A                    | Flare Slope RT (%)          | N/A   |
| N/A | Flare Traversable LT? | N/A   | N/A                    | Flare Traversable RT?       | N/A   |
| N/A | Landing Length (in)   | N/A   | N/A                    | DWS Provided?               | N/A   |
| N/A | Landing Width (in)    | N/A   | N/A                    | DWS Contrast?               | N/A   |
| N/A | Landing Slope (%)     | N/A   | N/A                    | DWS Length (in)             | N/A   |
| N/A | Landing X Slope (%)   | N/A   | N/A                    | DWS Full Width?             | N/A   |
| N/A | Landing Curb? (Y/N)   | N/A   | N/A                    | DWS Offset (in)             | N/A   |
| N/A | Shared Landing?       | N/A   |                        |                             |       |
| N/A | Gutter Ponding?       | N/A   | N/A                    | Gutter Slope (%)            | N/A   |
| N/A | Gutter Lip Ht (in)    | N/A   | N/A                    | Gutter X Slope (%)          | N/A   |
| N/A | Painted X Walk1?      | No    | N/A                    | Painted X Walk2?            | No    |
|     | X Walk 1 Direction    | To NE |                        | X Walk 2 Direction          | To NW |
| N/A | X Walk 1 Width (in)   | N/A   | N/A                    | X Walk 2 Width (in)         | N/A   |
|     | X Walk 1 Slope (%)    | 4.2   |                        | X Walk 2 Slope (%)          | 1.2   |
|     | X Walk 1 X Slope (%)  | 1.7   |                        | X Walk 2 X Slope (%)        | 2.1   |
| N/A | Ramp inside XWalk1?   | N/A   | N/A                    | Ramp inside XWalk2?         | N/A   |
|     | Road Slope (%)        | 2.2   | N/A                    | Clear Space?                | N/A   |
|     | Road X Slope (%)      | 0.4   | N/A                    | Clear Space to XWalk (in)   | N/A   |
| N/A | Any Obstructions?     | N/A   | N/A                    | Storm Grate/Utility Hazard? | N/A   |
|     | Obstruction Type      |       |                        | Storm Grate/Utility Type    |       |
|     |                       | N/A   |                        |                             | N/A   |