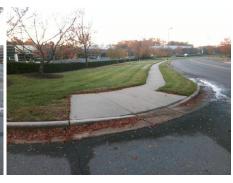

Remove & Replace Curb Ramp With
Two New Directional Ramps or
Equivalent.

N/A

Surveyor Notes:

PROW/ADA:

Not Found, R304.5.1, R304.2.2, R304.5.3

Total Cost: \$ 3200.00

|     |                       | Data  | Compliance Description |                             | Data  |
|-----|-----------------------|-------|------------------------|-----------------------------|-------|
| N/A | Ramp Length (in)      | 68.0  | No                     | Ramp Slope (%)              | 10.1  |
| No  | Ramp Width (in)       | 38.0  | No                     | Ramp XSlope (%)             | 2.8   |
| N/A | Flare Type LT         | N/A   | N/A                    | Flare Type RT               | N/A   |
| N/A | Flare Slope LT (%)    | N/A   | N/A                    | Flare Slope RT (%)          | N/A   |
| N/A | Flare Traversable LT? | N/A   | N/A                    | Flare Traversable RT?       | N/A   |
| N/A | Landing Length (in)   | N/A   | N/A                    | DWS Provided?               | N/A   |
| N/A | Landing Width (in)    | N/A   | N/A                    | DWS Contrast?               | N/A   |
| N/A | Landing Slope (%)     | N/A   | N/A                    | DWS Length (in)             | N/A   |
| N/A | Landing X Slope (%)   | N/A   | N/A                    | DWS Full Width?             | N/A   |
| N/A | Landing Curb? (Y/N)   | N/A   | N/A                    | DWS Offset (in)             | N/A   |
| N/A | Shared Landing?       | N/A   |                        |                             |       |
| N/A | Gutter Ponding?       | N/A   | N/A                    | Gutter Slope (%)            | N/A   |
| N/A | Gutter Lip Ht (in)    | N/A   | N/A                    | Gutter X Slope (%)          | N/A   |
| N/A | Painted X Walk1?      | No    | N/A                    | Painted X Walk2?            | No    |
|     | X Walk 1 Direction    | To NE |                        | X Walk 2 Direction          | To NW |
| N/A | X Walk 1 Width (in)   | N/A   | N/A                    | X Walk 2 Width (in)         | N/A   |
|     | X Walk 1 Slope (%)    | 4.2   |                        | X Walk 2 Slope (%)          | 1.2   |
|     | X Walk 1 X Slope (%)  | 1.7   |                        | X Walk 2 X Slope (%)        | 2.1   |
| N/A | Ramp inside XWalk1?   | N/A   | N/A                    | Ramp inside XWalk2?         | N/A   |
|     | Road Slope (%)        | 2.2   | N/A                    | Clear Space?                | N/A   |
|     | Road X Slope (%)      | 0.4   | N/A                    | Clear Space to XWalk (in)   | N/A   |
| N/A | Any Obstructions?     | N/A   | N/A                    | Storm Grate/Utility Hazard? | N/A   |
|     | Obstruction Type      |       |                        | Storm Grate/Utility Type    |       |
|     |                       | N/A   |                        |                             | N/A   |