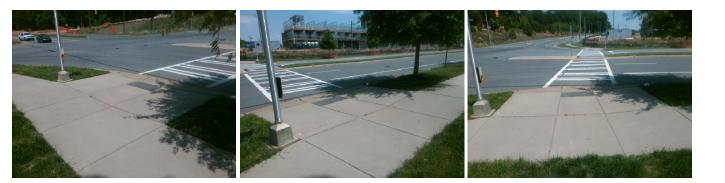

## Access Compliance Report Public Rights-of-Way (Curb Ramps)

N/A

Curb Slope (%)

6.8

|                                         |                         | •                           |         |                                                |                      |           |                             |                             |       |
|-----------------------------------------|-------------------------|-----------------------------|---------|------------------------------------------------|----------------------|-----------|-----------------------------|-----------------------------|-------|
| Intersection ID: N/A                    | Main Street: SHOPTON_RD |                             |         | Street:                                        | DIXIE_RIVER_RD       | Location: | SW                          |                             |       |
| ADA ID: 1B836D9F27BB                    | Ramp Type: Para         |                             |         | Initial Pass/Fail: Fail Overall Compliance: No |                      |           |                             | o Severity Score:           | 26.25 |
| Codes/Mitigation Info/Possible Solution |                         |                             |         | Field Measurements/Component Compliance        |                      |           |                             |                             |       |
|                                         | MANNY/                  | Possible Solutions:         |         | Compliance Description                         |                      |           | Data Compliance Description |                             |       |
| - Frank                                 |                         | Remove & Replace Entire Rar | np.     | N/A                                            | Ramp Length LT (in)  | 66.0      | N/A                         | Ramp Length RT (in)         | 64.0  |
|                                         |                         |                             |         | Yes                                            | Ramp Width LT (in)   | 95.0      | Yes                         | Ramp Width RT (in)          | 96.0  |
|                                         | · · · · ·               |                             |         | No                                             | Ramp Slope LT (%)    | 12.0      | Yes                         | Ramp Slope RT (%)           | 2.9   |
| E I                                     | - 12                    | đ                           |         | No                                             | Ramp XSlope LT (%)   | 2.3       | No                          | Ramp XSlope RT (%)          | 3.8   |
|                                         |                         |                             |         | N/A                                            | Landing Length (in)  | N/A       | N/A                         | DWS Provided?               | N/A   |
| ME                                      | A A                     |                             |         | N/A                                            | Landing Width (in)   | N/A       | N/A                         | DWS Contrast?               | N/A   |
| 2 G                                     |                         | Surveyor Notes:             |         | N/A                                            | Landing Slope (%)    | N/A       | N/A                         | DWS Length (in)             | N/A   |
|                                         |                         | RT RP < 5%                  |         | N/A                                            | Landing X Slope (%)  | N/A       | N/A                         | DWS Full Width?             | N/A   |
|                                         |                         |                             |         | N/A                                            | Landing Curb? (Y/N)  | N/A       | N/A                         | DWS Offset (in)             | N/A   |
|                                         |                         |                             |         | N/A                                            | Shared Landing?      | N/A       |                             | ζ,                          |       |
|                                         |                         |                             |         | N/A                                            | Gutter Ponding?      | N/A       | N/A                         | Gutter Slope (%)            | N/A   |
|                                         |                         | PROW/ADA:                   |         | N/A                                            | Gutter Lip Ht (in)   | N/A       | N/A                         | Gutter X Slope (%)          | N/A   |
|                                         |                         | R304.3.2, R304.5.3          |         | N/A                                            | Painted X Walk1?     | Yes       | N/A                         | Painted X Walk2?            | N/A   |
|                                         |                         |                             |         | X Walk 1 Direction                             | To E                 |           | X Walk 2 Direction          | N/A                         |       |
|                                         |                         |                             |         | N/A                                            | X Walk 1 Width (in)  | 113.0     | N/A                         | X Walk 2 Width (in)         | N/A   |
|                                         |                         |                             |         |                                                | X Walk 1 Slope (%)   | 1.6       |                             | X Walk 2 Slope (%)          | N/A   |
| Street 1 Name                           | DIXIE RIVER RD          | _                           |         |                                                | X Walk 1 X Slope (%) | 1.4       |                             | X Walk 2 X Slope (%)        | N/A   |
| Stop Condition-Street 1                 | Signal                  |                             |         | N/A                                            | Ramp inside XWalk1?  | Yes       | N/A                         | Ramp inside XWalk2?         | N/A   |
| Street 2 Name                           | N/A                     |                             |         |                                                | Road Slope (%)       | N/A       | N/A                         | Clear Space?                | N/A   |
| Stop Condition-Street 2                 | N/A                     |                             |         |                                                | Road X Slope (%)     | N/A       | N/A                         | Clear Space to XWalk (in)   | N/A   |
|                                         |                         |                             |         | N/A                                            | Any Obstructions?    | N/A       | N/A                         | Storm Grate/Utility Hazard? | N/A   |
|                                         |                         |                             |         |                                                | Obstruction Type     |           |                             | Storm Grate/Utility Type    |       |
|                                         |                         | Total Cost: \$              | 1600.00 |                                                | ••                   | N/A       |                             |                             | N/A   |
|                                         |                         |                             |         |                                                |                      |           | Yes                         | Surface Condition? (G/P)    | Good  |
|                                         |                         |                             |         |                                                |                      |           |                             |                             |       |