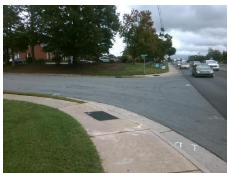

## Field Measurements/Component Compliance

PINEVILLE-MATTHEWS RD Street 1 Name Stop Condition-Street 2 Street 2 Name **MCMAHAN DR** Stop Condition-Street 1 StopSign

Possible Solutions: Remove & Replace Curb Ramp With Two New Directional Ramps or Equivalent. Surveyor Notes: N/A PROW/ADA: Not Found, R304.2.2, R304.5.3

Total Cost: 3200.00

| Field Measurements/Component Compliance  Compliance Description Data Compliance Description Data |                       |      |     |                             |            |
|--------------------------------------------------------------------------------------------------|-----------------------|------|-----|-----------------------------|------------|
| N/A                                                                                              |                       | 58.0 | No  |                             | 8.5        |
| n/A<br>Yes                                                                                       | Ramp Length (in)      | 48.0 | No  | Ramp Slope (%)              | o.5<br>2.5 |
|                                                                                                  | Ramp Width (in)       |      |     | Ramp XSlope (%)             |            |
| N/A                                                                                              | Flare Type LT         | N/A  | N/A | Flare Type RT               | N/A        |
| N/A                                                                                              | Flare Slope LT (%)    | N/A  | N/A | Flare Slope RT (%)          | N/A        |
| N/A                                                                                              | Flare Traversable LT? | N/A  | N/A | Flare Traversable RT?       | N/A        |
| N/A                                                                                              | Landing Length (in)   | N/A  | N/A | DWS Provided?               | N/A        |
| N/A                                                                                              | Landing Width (in)    | N/A  | N/A | DWS Contrast?               | N/A        |
| N/A                                                                                              | Landing Slope (%)     | N/A  | N/A | DWS Length (in)             | N/A        |
| N/A                                                                                              | Landing X Slope (%)   | N/A  | N/A | DWS Full Width?             | N/A        |
| N/A                                                                                              | Landing Curb? (Y/N)   | N/A  | N/A | DWS Offset (in)             | N/A        |
| N/A                                                                                              | Shared Landing?       | N/A  |     |                             |            |
| N/A                                                                                              | Gutter Ponding?       | N/A  | N/A | Gutter Slope (%)            | N/A        |
| N/A                                                                                              | Gutter Lip Ht (in)    | N/A  | N/A | Gutter X Slope (%)          | N/A        |
| N/A                                                                                              | Painted X Walk1?      | No   | N/A | Painted X Walk2?            | No         |
|                                                                                                  | X Walk 1 Direction    | To S |     | X Walk 2 Direction          | To E       |
| N/A                                                                                              | X Walk 1 Width (in)   | N/A  | N/A | X Walk 2 Width (in)         | N/A        |
|                                                                                                  | X Walk 1 Slope (%)    | 2.3  |     | X Walk 2 Slope (%)          | 1.1        |
|                                                                                                  | X Walk 1 X Slope (%)  | 2.7  |     | X Walk 2 X Slope (%)        | 2.0        |
| N/A                                                                                              | Ramp inside XWalk1?   | N/A  | N/A | Ramp inside XWalk2?         | N/A        |
|                                                                                                  | Road Slope (%)        | 3.0  | N/A | Clear Space?                | N/A        |
|                                                                                                  | Road X Slope (%)      | 0.4  | N/A | Clear Space to XWalk (in)   | N/A        |
| N/A                                                                                              | Any Obstructions?     | N/A  | N/A | Storm Grate/Utility Hazard? | N/A        |
|                                                                                                  | Obstruction Type      |      |     | Storm Grate/Utility Type    |            |
|                                                                                                  | •                     | N/A  |     | , ,,                        | N/A        |
|                                                                                                  |                       |      | Yes | Surface Condition? (G/P)    | Good       |