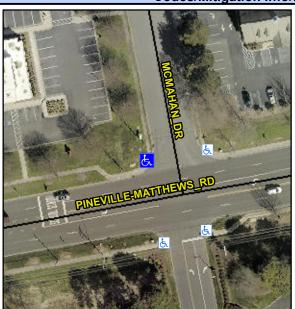

## **Access Compliance Report Public Rights-of-Way** (Curb Ramps)

Intersection ID: 25770 Main Street: PINEVILLE-MATTHEWS RD **Cross Street: MCMAHAN DR** Location: NW ADA ID: 1B8410A29785 Ramp Type: PerpDiag Initial Pass/Fail: Fail **Overall Compliance: No** Severity Score: 13.75