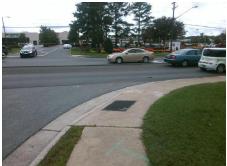

## Field Measurements/Component Compliance

PINEVILLE-MATTHEWS RD Street 1 Name Stop Condition-Street 2 Street 2 Name **MCMAHAN DR** Stop Condition-Street 1 StopSign

Possible Solutions: Remove & Replace Curb Ramp With Two New Directional Ramps or Equivalent. Surveyor Notes: N/A PROW/ADA: Not Found, R304.2.2, R304.5.3

Total Cost: 3200.00

| Field Measurements/Component Compliance  Compliance Description Data Compliance Description Data |                       |      |     |                             |            |
|--------------------------------------------------------------------------------------------------|-----------------------|------|-----|-----------------------------|------------|
| N/A                                                                                              |                       | 58.0 | No  |                             | 8.5        |
| n/A<br>Yes                                                                                       | Ramp Length (in)      | 48.0 | No  | Ramp Slope (%)              | o.5<br>2.5 |
|                                                                                                  | Ramp Width (in)       |      |     | Ramp XSlope (%)             |            |
| N/A                                                                                              | Flare Type LT         | N/A  | N/A | Flare Type RT               | N/A        |
| N/A                                                                                              | Flare Slope LT (%)    | N/A  | N/A | Flare Slope RT (%)          | N/A        |
| N/A                                                                                              | Flare Traversable LT? | N/A  | N/A | Flare Traversable RT?       | N/A        |
| N/A                                                                                              | Landing Length (in)   | N/A  | N/A | DWS Provided?               | N/A        |
| N/A                                                                                              | Landing Width (in)    | N/A  | N/A | DWS Contrast?               | N/A        |
| N/A                                                                                              | Landing Slope (%)     | N/A  | N/A | DWS Length (in)             | N/A        |
| N/A                                                                                              | Landing X Slope (%)   | N/A  | N/A | DWS Full Width?             | N/A        |
| N/A                                                                                              | Landing Curb? (Y/N)   | N/A  | N/A | DWS Offset (in)             | N/A        |
| N/A                                                                                              | Shared Landing?       | N/A  |     |                             |            |
| N/A                                                                                              | Gutter Ponding?       | N/A  | N/A | Gutter Slope (%)            | N/A        |
| N/A                                                                                              | Gutter Lip Ht (in)    | N/A  | N/A | Gutter X Slope (%)          | N/A        |
| N/A                                                                                              | Painted X Walk1?      | No   | N/A | Painted X Walk2?            | No         |
|                                                                                                  | X Walk 1 Direction    | To S |     | X Walk 2 Direction          | To E       |
| N/A                                                                                              | X Walk 1 Width (in)   | N/A  | N/A | X Walk 2 Width (in)         | N/A        |
|                                                                                                  | X Walk 1 Slope (%)    | 2.3  |     | X Walk 2 Slope (%)          | 1.1        |
|                                                                                                  | X Walk 1 X Slope (%)  | 2.7  |     | X Walk 2 X Slope (%)        | 2.0        |
| N/A                                                                                              | Ramp inside XWalk1?   | N/A  | N/A | Ramp inside XWalk2?         | N/A        |
|                                                                                                  | Road Slope (%)        | 3.0  | N/A | Clear Space?                | N/A        |
|                                                                                                  | Road X Slope (%)      | 0.4  | N/A | Clear Space to XWalk (in)   | N/A        |
| N/A                                                                                              | Any Obstructions?     | N/A  | N/A | Storm Grate/Utility Hazard? | N/A        |
|                                                                                                  | Obstruction Type      |      |     | Storm Grate/Utility Type    |            |
|                                                                                                  | •                     | N/A  |     | , ,,                        | N/A        |
|                                                                                                  |                       |      | Yes | Surface Condition? (G/P)    | Good       |