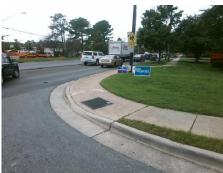

## Field Measurements/Component Compliance

PINEVILLE-MATTHEWS RD Street 1 Name Stop Condition-Street 2 Street 2 Name **MCMAHAN DR** Stop Condition-Street 1 StopSign

Possible Solutions: Remove & Replace Curb Ramp With Two New Directional Ramps or Equivalent. Surveyor Notes: N/A PROW/ADA: Not Found, R304.2.2, R304.5.3

Total Cost: 3200.00

| Field Measurements/Component Compliance  Compliance Description Data Compliance Description Data |                       |      |     |                             |            |
|--------------------------------------------------------------------------------------------------|-----------------------|------|-----|-----------------------------|------------|
| N/A                                                                                              |                       | 58.0 | No  |                             | 8.5        |
| n/A<br>Yes                                                                                       | Ramp Length (in)      | 48.0 | No  | Ramp Slope (%)              | o.5<br>2.5 |
|                                                                                                  | Ramp Width (in)       |      |     | Ramp XSlope (%)             |            |
| N/A                                                                                              | Flare Type LT         | N/A  | N/A | Flare Type RT               | N/A        |
| N/A                                                                                              | Flare Slope LT (%)    | N/A  | N/A | Flare Slope RT (%)          | N/A        |
| N/A                                                                                              | Flare Traversable LT? | N/A  | N/A | Flare Traversable RT?       | N/A        |
| N/A                                                                                              | Landing Length (in)   | N/A  | N/A | DWS Provided?               | N/A        |
| N/A                                                                                              | Landing Width (in)    | N/A  | N/A | DWS Contrast?               | N/A        |
| N/A                                                                                              | Landing Slope (%)     | N/A  | N/A | DWS Length (in)             | N/A        |
| N/A                                                                                              | Landing X Slope (%)   | N/A  | N/A | DWS Full Width?             | N/A        |
| N/A                                                                                              | Landing Curb? (Y/N)   | N/A  | N/A | DWS Offset (in)             | N/A        |
| N/A                                                                                              | Shared Landing?       | N/A  |     |                             |            |
| N/A                                                                                              | Gutter Ponding?       | N/A  | N/A | Gutter Slope (%)            | N/A        |
| N/A                                                                                              | Gutter Lip Ht (in)    | N/A  | N/A | Gutter X Slope (%)          | N/A        |
| N/A                                                                                              | Painted X Walk1?      | No   | N/A | Painted X Walk2?            | No         |
|                                                                                                  | X Walk 1 Direction    | To S |     | X Walk 2 Direction          | To E       |
| N/A                                                                                              | X Walk 1 Width (in)   | N/A  | N/A | X Walk 2 Width (in)         | N/A        |
|                                                                                                  | X Walk 1 Slope (%)    | 2.3  |     | X Walk 2 Slope (%)          | 1.1        |
|                                                                                                  | X Walk 1 X Slope (%)  | 2.7  |     | X Walk 2 X Slope (%)        | 2.0        |
| N/A                                                                                              | Ramp inside XWalk1?   | N/A  | N/A | Ramp inside XWalk2?         | N/A        |
|                                                                                                  | Road Slope (%)        | 3.0  | N/A | Clear Space?                | N/A        |
|                                                                                                  | Road X Slope (%)      | 0.4  | N/A | Clear Space to XWalk (in)   | N/A        |
| N/A                                                                                              | Any Obstructions?     | N/A  | N/A | Storm Grate/Utility Hazard? | N/A        |
|                                                                                                  | Obstruction Type      |      |     | Storm Grate/Utility Type    |            |
|                                                                                                  | •                     | N/A  |     | , ,,                        | N/A        |
|                                                                                                  |                       |      | Yes | Surface Condition? (G/P)    | Good       |