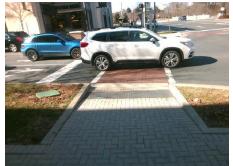

**Codes/Mitigation Info/Possible Solution** 

**METROPOLITAN AV** Street 1 Name Stop Condition-Street 1 Signal Street 2 Name N/A Stop Condition-Street 2 N/A Possible Solutions: Remove & Replace Entire Ramp. Surveyor Notes: XWALK PAVERS PROW/ADA: R304.2.2, R304.5.3

Total Cost: 1600.00

| Field Measurements/Component Compliance |                       |       |      |                             |      |
|-----------------------------------------|-----------------------|-------|------|-----------------------------|------|
| Compliance Description                  |                       | Data  | Comp | liance Description          | Data |
| N/A                                     | Ramp Length (in)      | 92.5  | N/A  | Grade Break?                | N/A  |
| Yes                                     | Ramp Width (in)       | 95.0  | N/A  | Grade Break Slope (%)       | 0.0  |
| No                                      | Ramp Slope (%)        | 8.9   | N/A  | Grade Break XSlope (%)      | 0.0  |
| No                                      | Ramp XSlope (%)       | 3.1   |      |                             |      |
| N/A                                     | Flare Type LT         | N/A   | N/A  | Flare Type RT               | N/A  |
| N/A                                     | Flare Slope LT (%)    | N/A   | N/A  | Flare Slope RT (%)          | 0.0  |
| N/A                                     | Flare Traversable LT? | N/A   | N/A  | Flare Traversable RT?       | N/A  |
| N/A                                     | Landing Length (in)   | 0.0   | N/A  | DWS Provided?               | N/A  |
| N/A                                     | Landing Width (in)    | 0.0   | N/A  | DWS Contrast?               | N/A  |
| N/A                                     | Landing Slope (%)     | 0.0   | N/A  | DWS Length (in)             | N/A  |
| N/A                                     | Landing X Slope (%)   | 0.0   | N/A  | DWS Full Width?             | N/A  |
| N/A                                     | Landing Curb? (Y/N)   | N/A   | N/A  | DWS Offset LT (in)          | N/A  |
| N/A                                     | Shared Landing?       | N/A   | N/A  | DWS Offset RT (in)          | N/A  |
| N/A                                     | Gutter Ponding?       | 0.0   | N/A  | Gutter Slope (%)            | N/A  |
| N/A                                     | Gutter Lip Ht (in)    | 0.0   | N/A  | Gutter X Slope (%)          | N/A  |
| N/A                                     | Painted X Walk1?      | Yes   |      | Road Slope (%)              | 1.6  |
|                                         | X Walk 1 Direction    | To NW |      | Road X Slope (%)            | 0.9  |
|                                         | X Walk 1 Width (in)   | 98.0  |      | Clear Space?                | N/A  |
|                                         | X Walk 1 Slope (%)    | 1.6   | N/A  | Clear Space to XWalk (in)   | N/A  |
|                                         | X Walk 1 X Slope (%)  | 0.9   | N/A  | Storm Grate/Utility Hazard? | N/A  |
| N/A                                     | Ramp inside XWalk1?   | Yes   |      | Storm Grate/Utility Type    |      |
| N/A                                     | Any Obstructions?     | N/A   |      |                             | N/A  |
|                                         | Obstruction Type      |       | Yes  | Surface Condition? (G/P)    | Good |
|                                         |                       | N/A   | N/A  | Curb Slope (%)              | 7.2  |
|                                         |                       |       |      |                             |      |