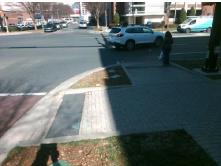

**Codes/Mitigation Info/Possible Solution** 

**METROPOLITAN AV** Street 1 Name Stop Condition-Street 1 Signal Street 2 Name N/A Stop Condition-Street 2 N/A Possible Solutions: Remove & Replace Entire Ramp. Surveyor Notes: XWALK PAVERS PROW/ADA: R304.2.2, R304.5.3

Total Cost: 1600.00

| Field Measurements/Component Compliance |                       |       |      |                             |      |
|-----------------------------------------|-----------------------|-------|------|-----------------------------|------|
| Compliance Description                  |                       | Data  | Comp | liance Description          | Data |
| N/A                                     | Ramp Length (in)      | 92.5  | N/A  | Grade Break?                | N/A  |
| Yes                                     | Ramp Width (in)       | 95.0  | N/A  | Grade Break Slope (%)       | 0.0  |
| No                                      | Ramp Slope (%)        | 8.9   | N/A  | Grade Break XSlope (%)      | 0.0  |
| No                                      | Ramp XSlope (%)       | 3.1   |      |                             |      |
| N/A                                     | Flare Type LT         | N/A   | N/A  | Flare Type RT               | N/A  |
| N/A                                     | Flare Slope LT (%)    | N/A   | N/A  | Flare Slope RT (%)          | 0.0  |
| N/A                                     | Flare Traversable LT? | N/A   | N/A  | Flare Traversable RT?       | N/A  |
| N/A                                     | Landing Length (in)   | 0.0   | N/A  | DWS Provided?               | N/A  |
| N/A                                     | Landing Width (in)    | 0.0   | N/A  | DWS Contrast?               | N/A  |
| N/A                                     | Landing Slope (%)     | 0.0   | N/A  | DWS Length (in)             | N/A  |
| N/A                                     | Landing X Slope (%)   | 0.0   | N/A  | DWS Full Width?             | N/A  |
| N/A                                     | Landing Curb? (Y/N)   | N/A   | N/A  | DWS Offset LT (in)          | N/A  |
| N/A                                     | Shared Landing?       | N/A   | N/A  | DWS Offset RT (in)          | N/A  |
| N/A                                     | Gutter Ponding?       | 0.0   | N/A  | Gutter Slope (%)            | N/A  |
| N/A                                     | Gutter Lip Ht (in)    | 0.0   | N/A  | Gutter X Slope (%)          | N/A  |
| N/A                                     | Painted X Walk1?      | Yes   |      | Road Slope (%)              | 1.6  |
|                                         | X Walk 1 Direction    | To NW |      | Road X Slope (%)            | 0.9  |
|                                         | X Walk 1 Width (in)   | 98.0  |      | Clear Space?                | N/A  |
|                                         | X Walk 1 Slope (%)    | 1.6   | N/A  | Clear Space to XWalk (in)   | N/A  |
|                                         | X Walk 1 X Slope (%)  | 0.9   | N/A  | Storm Grate/Utility Hazard? | N/A  |
| N/A                                     | Ramp inside XWalk1?   | Yes   |      | Storm Grate/Utility Type    |      |
| N/A                                     | Any Obstructions?     | N/A   |      |                             | N/A  |
|                                         | Obstruction Type      |       | Yes  | Surface Condition? (G/P)    | Good |
|                                         |                       | N/A   | N/A  | Curb Slope (%)              | 7.2  |
|                                         |                       |       |      |                             |      |