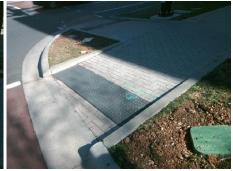

**Codes/Mitigation Info/Possible Solution** 

**METROPOLITAN AV** Street 1 Name Stop Condition-Street 1 Signal Street 2 Name N/A Stop Condition-Street 2 N/A Possible Solutions: Remove & Replace Entire Ramp. Surveyor Notes: XWALK PAVERS PROW/ADA: R304.2.2, R304.5.3

Total Cost: 1600.00

| Field Measurements/Component Compliance |                       |       |      |                             |      |
|-----------------------------------------|-----------------------|-------|------|-----------------------------|------|
| Compliance Description                  |                       | Data  | Comp | liance Description          | Data |
| N/A                                     | Ramp Length (in)      | 92.5  | N/A  | Grade Break?                | N/A  |
| Yes                                     | Ramp Width (in)       | 95.0  | N/A  | Grade Break Slope (%)       | 0.0  |
| No                                      | Ramp Slope (%)        | 8.9   | N/A  | Grade Break XSlope (%)      | 0.0  |
| No                                      | Ramp XSlope (%)       | 3.1   |      |                             |      |
| N/A                                     | Flare Type LT         | N/A   | N/A  | Flare Type RT               | N/A  |
| N/A                                     | Flare Slope LT (%)    | N/A   | N/A  | Flare Slope RT (%)          | 0.0  |
| N/A                                     | Flare Traversable LT? | N/A   | N/A  | Flare Traversable RT?       | N/A  |
| N/A                                     | Landing Length (in)   | 0.0   | N/A  | DWS Provided?               | N/A  |
| N/A                                     | Landing Width (in)    | 0.0   | N/A  | DWS Contrast?               | N/A  |
| N/A                                     | Landing Slope (%)     | 0.0   | N/A  | DWS Length (in)             | N/A  |
| N/A                                     | Landing X Slope (%)   | 0.0   | N/A  | DWS Full Width?             | N/A  |
| N/A                                     | Landing Curb? (Y/N)   | N/A   | N/A  | DWS Offset LT (in)          | N/A  |
| N/A                                     | Shared Landing?       | N/A   | N/A  | DWS Offset RT (in)          | N/A  |
| N/A                                     | Gutter Ponding?       | 0.0   | N/A  | Gutter Slope (%)            | N/A  |
| N/A                                     | Gutter Lip Ht (in)    | 0.0   | N/A  | Gutter X Slope (%)          | N/A  |
| N/A                                     | Painted X Walk1?      | Yes   |      | Road Slope (%)              | 1.6  |
|                                         | X Walk 1 Direction    | To NW |      | Road X Slope (%)            | 0.9  |
|                                         | X Walk 1 Width (in)   | 98.0  |      | Clear Space?                | N/A  |
|                                         | X Walk 1 Slope (%)    | 1.6   | N/A  | Clear Space to XWalk (in)   | N/A  |
|                                         | X Walk 1 X Slope (%)  | 0.9   | N/A  | Storm Grate/Utility Hazard? | N/A  |
| N/A                                     | Ramp inside XWalk1?   | Yes   |      | Storm Grate/Utility Type    |      |
| N/A                                     | Any Obstructions?     | N/A   |      |                             | N/A  |
|                                         | Obstruction Type      |       | Yes  | Surface Condition? (G/P)    | Good |
|                                         |                       | N/A   | N/A  | Curb Slope (%)              | 7.2  |
|                                         |                       |       |      |                             |      |