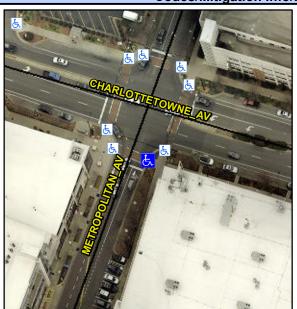

## **Access Compliance Report Public Rights-of-Way** (Curb Ramps)

Intersection ID: 50041 Main Street: METROPOLITAN AV Cross Street: CHARLOTTETOWNE\_AV Location: SE ADA ID: 1B891A3D0887 Ramp Type: Directional1 Initial Pass/Fail: Fail **Overall Compliance: No** Severity Score: 13.75

**Codes/Mitigation Info/Possible Solution** 

**METROPOLITAN AV** Street 1 Name Stop Condition-Street 1 Signal Street 2 Name N/A Stop Condition-Street 2 N/A Possible Solutions: Remove & Replace Entire Ramp. Surveyor Notes: XWALK PAVERS PROW/ADA: R304.2.2, R304.5.3