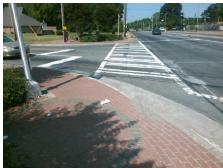

## Field Measurements/Component Compliance

Compliance Description

Data

**WEST BV** Street 1 Name Stop Condition-Street 2 Signal **OLD STEELE CREEK RD** Street 2 Name Stop Condition-Street 1 Signal

Compliance Description N/A Remove & Replace Curb Ramp With Yes N/A N/A