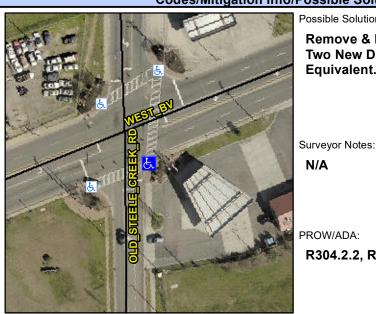

## **Access Compliance Report Public Rights-of-Way** (Curb Ramps)

Data

Intersection ID: 14183 Main Street: WEST BV Cross Street: OLD STEELE CREEK RD Location: SE ADA ID: 1B896D63C462 Ramp Type: PerpDiag Initial Pass/Fail: Fail **Overall Compliance: No** Severity Score: 13.75

**Codes/Mitigation Info/Possible Solution** 

Possible Solutions:

Equivalent.

N/A

PROW/ADA:

R304.2.2, R304.5.3

Two New Directional Ramps or

## Field Measurements/Component Compliance

Compliance Description

Data

**WEST BV** Street 1 Name Stop Condition-Street 2 Signal **OLD STEELE CREEK RD** Street 2 Name Stop Condition-Street 1 Signal

Compliance Description N/A Remove & Replace Curb Ramp With Yes N/A N/A