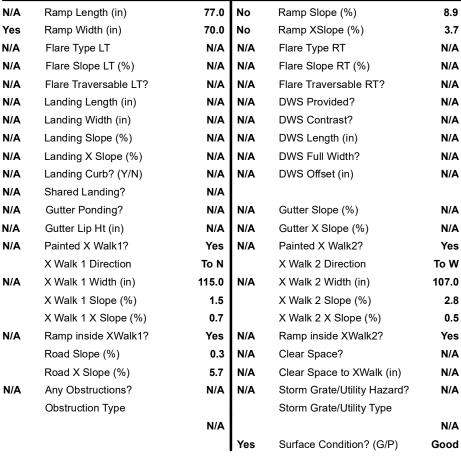

## Field Measurements/Component Compliance

Compliance Description

Data

**WEST BV** Street 1 Name Stop Condition-Street 2 Signal **OLD STEELE CREEK RD** Street 2 Name Stop Condition-Street 1 Signal

Compliance Description N/A Remove & Replace Curb Ramp With Yes N/A N/A