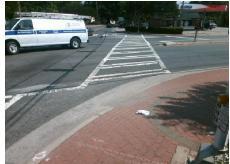

## Field Measurements/Component Compliance

Compliance Description

Data

**WEST BV** Street 1 Name Stop Condition-Street 2 Signal **OLD STEELE CREEK RD** Street 2 Name Stop Condition-Street 1 Signal

Compliance Description N/A Remove & Replace Curb Ramp With Yes N/A N/A