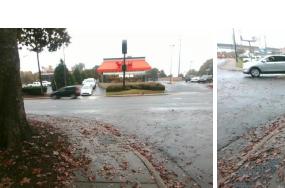

## Access Compliance Report Public Rights-of-Way (Curb Ramps)

| Intersection ID: 17521 Main St                                                                                  | Main Street: E_WOODLAWN_RD    |                                         | eet:                                       | CHASTAIN_AV           | Location: | SW                          |                             |      |
|-----------------------------------------------------------------------------------------------------------------|-------------------------------|-----------------------------------------|--------------------------------------------|-----------------------|-----------|-----------------------------|-----------------------------|------|
| ADA ID: 1B89DAEFBF14 Ramp T                                                                                     | Ramp Type: Perp               |                                         | Initial Pass/Fail: Fail Overall Compliance |                       |           | nce: N                      | o Severity Score:           | 25   |
| Codes/Mitigation Info/Possible Solution                                                                         |                               | Field Measurements/Component Compliance |                                            |                       |           |                             |                             |      |
|                                                                                                                 | Possible Solutions:           | <u>C</u>                                | Compliance Description                     |                       |           | Data Compliance Description |                             |      |
|                                                                                                                 | Remove & Replace Entire Ramp. | N/                                      | /A                                         | Ramp Length (in)      | 64.0      | No                          | Ramp Slope (%)              | 12.0 |
|                                                                                                                 | i i i i i prime i i i pr      | Ye                                      | es                                         | Ramp Width (in)       | 48.0      | Yes                         | Ramp XSlope (%)             | 1.9  |
|                                                                                                                 |                               | N/.                                     | / <b>A</b>                                 | Flare Type LT         | N/A       | N/A                         | Flare Type RT               | N/A  |
| E_WOODLAWNLRD<br>EL<br>EL<br>EL                                                                                 |                               | N/                                      | / <b>A</b>                                 | Flare Slope LT (%)    | N/A       | N/A                         | Flare Slope RT (%)          | N/A  |
|                                                                                                                 |                               | N/                                      | / <b>A</b>                                 | Flare Traversable LT? | N/A       | N/A                         | Flare Traversable RT?       | N/A  |
|                                                                                                                 |                               | N/                                      | / <b>A</b>                                 | Landing Length (in)   | N/A       | N/A                         | DWS Provided?               | N/A  |
|                                                                                                                 | Surveyor Notes:               | N/                                      | / <b>A</b>                                 | Landing Width (in)    | N/A       | N/A                         | DWS Contrast?               | N/A  |
|                                                                                                                 | N/A                           | N/                                      | / <b>A</b>                                 | Landing Slope (%)     | N/A       | N/A                         | DWS Length (in)             | N/A  |
|                                                                                                                 |                               | N/                                      | / <b>A</b>                                 | Landing X Slope (%)   | N/A       | N/A                         | DWS Full Width?             | N/A  |
|                                                                                                                 |                               | N/                                      | / <b>A</b>                                 | Landing Curb? (Y/N)   | N/A       | N/A                         | DWS Offset (in)             | N/A  |
| The second se |                               | N/                                      | / <b>A</b>                                 | Shared Landing?       | N/A       |                             |                             |      |
|                                                                                                                 | PROW/ADA:                     | N/                                      | / <b>A</b>                                 | Gutter Ponding?       | N/A       | N/A                         | Gutter Slope (%)            | N/A  |
| O R                                                                                                             | Not Found, R304.2.2           | N/.                                     | / <b>A</b>                                 | Gutter Lip Ht (in)    | N/A       | N/A                         | Gutter X Slope (%)          | N/A  |
| A SANDISE                                                                                                       |                               | N/                                      | / <b>A</b>                                 | Painted X Walk1?      | No        | N/A                         | Painted X Walk2?            | N/A  |
|                                                                                                                 |                               |                                         |                                            | X Walk 1 Direction    | To E      |                             | X Walk 2 Direction          | N/A  |
|                                                                                                                 |                               | N/                                      | / <b>A</b>                                 | X Walk 1 Width (in)   | N/A       | N/A                         | X Walk 2 Width (in)         | N/A  |
| Street 1 Name CHASTAIN AV                                                                                       |                               |                                         |                                            | X Walk 1 Slope (%)    | 6.7       |                             | X Walk 2 Slope (%)          | N/A  |
| Stop Condition-Street 2 StopSign                                                                                |                               |                                         |                                            | X Walk 1 X Slope (%)  | 0.6       |                             | X Walk 2 X Slope (%)        | N/A  |
| Street 2 Name N/A                                                                                               |                               | N/                                      | / <b>A</b>                                 | Ramp inside XWalk1?   | N/A       | N/A                         | Ramp inside XWalk2?         | N/A  |
| Stop Condition-Street 1 N/A                                                                                     |                               |                                         |                                            | Road Slope (%)        | N/A       | N/A                         | Clear Space?                | N/A  |
|                                                                                                                 |                               |                                         |                                            | Road X Slope (%)      | N/A       | N/A                         | Clear Space to XWalk (in)   | N/A  |
|                                                                                                                 |                               | N/                                      | / <b>A</b>                                 | Any Obstructions?     | N/A       | N/A                         | Storm Grate/Utility Hazard? | N/A  |
|                                                                                                                 | Total Cost: \$ 1              | 850.00                                  |                                            | Obstruction Type      |           |                             | Storm Grate/Utility Type    |      |
|                                                                                                                 |                               |                                         |                                            |                       | N/A       |                             |                             | N/A  |