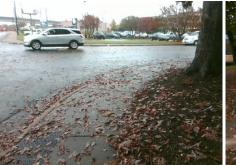

## Access Compliance Report Public Rights-of-Way (Curb Ramps)

| Intersection ID: 17521 Main St                                                                                  | Main Street: E_WOODLAWN_RD    |                                         | eet:                                       | CHASTAIN_AV           | Location: | SW                          |                             |      |
|-----------------------------------------------------------------------------------------------------------------|-------------------------------|-----------------------------------------|--------------------------------------------|-----------------------|-----------|-----------------------------|-----------------------------|------|
| ADA ID: 1B89DAEFBF14 Ramp T                                                                                     | Ramp Type: Perp               |                                         | Initial Pass/Fail: Fail Overall Compliance |                       |           | nce: N                      | o Severity Score:           | 25   |
| Codes/Mitigation Info/Possible Solution                                                                         |                               | Field Measurements/Component Compliance |                                            |                       |           |                             |                             |      |
|                                                                                                                 | Possible Solutions:           | <u>C</u>                                | Compliance Description                     |                       |           | Data Compliance Description |                             |      |
|                                                                                                                 | Remove & Replace Entire Ramp. | N/                                      | /A                                         | Ramp Length (in)      | 64.0      | No                          | Ramp Slope (%)              | 12.0 |
|                                                                                                                 | i i i i i prime i i i pr      | Ye                                      | es                                         | Ramp Width (in)       | 48.0      | Yes                         | Ramp XSlope (%)             | 1.9  |
|                                                                                                                 |                               | N/.                                     | / <b>A</b>                                 | Flare Type LT         | N/A       | N/A                         | Flare Type RT               | N/A  |
| E_WOODLAWNLRD<br>EL<br>EL<br>EL                                                                                 |                               | N/                                      | / <b>A</b>                                 | Flare Slope LT (%)    | N/A       | N/A                         | Flare Slope RT (%)          | N/A  |
|                                                                                                                 |                               | N/                                      | / <b>A</b>                                 | Flare Traversable LT? | N/A       | N/A                         | Flare Traversable RT?       | N/A  |
|                                                                                                                 |                               | N/                                      | / <b>A</b>                                 | Landing Length (in)   | N/A       | N/A                         | DWS Provided?               | N/A  |
|                                                                                                                 | Surveyor Notes:               | N/                                      | / <b>A</b>                                 | Landing Width (in)    | N/A       | N/A                         | DWS Contrast?               | N/A  |
|                                                                                                                 | N/A                           | N/                                      | / <b>A</b>                                 | Landing Slope (%)     | N/A       | N/A                         | DWS Length (in)             | N/A  |
|                                                                                                                 |                               | N/                                      | / <b>A</b>                                 | Landing X Slope (%)   | N/A       | N/A                         | DWS Full Width?             | N/A  |
|                                                                                                                 |                               | N/                                      | / <b>A</b>                                 | Landing Curb? (Y/N)   | N/A       | N/A                         | DWS Offset (in)             | N/A  |
| The second se |                               | N/                                      | / <b>A</b>                                 | Shared Landing?       | N/A       |                             |                             |      |
|                                                                                                                 | PROW/ADA:                     | N/                                      | / <b>A</b>                                 | Gutter Ponding?       | N/A       | N/A                         | Gutter Slope (%)            | N/A  |
| O R                                                                                                             | Not Found, R304.2.2           | N/.                                     | / <b>A</b>                                 | Gutter Lip Ht (in)    | N/A       | N/A                         | Gutter X Slope (%)          | N/A  |
| A SANDISE                                                                                                       |                               | N/                                      | / <b>A</b>                                 | Painted X Walk1?      | No        | N/A                         | Painted X Walk2?            | N/A  |
|                                                                                                                 |                               |                                         |                                            | X Walk 1 Direction    | To E      |                             | X Walk 2 Direction          | N/A  |
|                                                                                                                 |                               | N/                                      | / <b>A</b>                                 | X Walk 1 Width (in)   | N/A       | N/A                         | X Walk 2 Width (in)         | N/A  |
| Street 1 Name CHASTAIN AV                                                                                       |                               |                                         |                                            | X Walk 1 Slope (%)    | 6.7       |                             | X Walk 2 Slope (%)          | N/A  |
| Stop Condition-Street 2 StopSign                                                                                |                               |                                         |                                            | X Walk 1 X Slope (%)  | 0.6       |                             | X Walk 2 X Slope (%)        | N/A  |
| Street 2 Name N/A                                                                                               |                               | N/                                      | / <b>A</b>                                 | Ramp inside XWalk1?   | N/A       | N/A                         | Ramp inside XWalk2?         | N/A  |
| Stop Condition-Street 1 N/A                                                                                     |                               |                                         |                                            | Road Slope (%)        | N/A       | N/A                         | Clear Space?                | N/A  |
|                                                                                                                 |                               |                                         |                                            | Road X Slope (%)      | N/A       | N/A                         | Clear Space to XWalk (in)   | N/A  |
|                                                                                                                 |                               | N/                                      | / <b>A</b>                                 | Any Obstructions?     | N/A       | N/A                         | Storm Grate/Utility Hazard? | N/A  |
|                                                                                                                 | Total Cost: \$ 1              | 850.00                                  |                                            | Obstruction Type      |           |                             | Storm Grate/Utility Type    |      |
|                                                                                                                 |                               |                                         |                                            |                       | N/A       |                             |                             | N/A  |