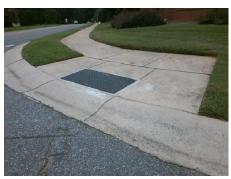

Surveyor Notes:

Possible Solutions:

NO RT SW

PROW/ADA:

Not Found, R304.5.1, R304.5.3

| N/A | Ramp Length (in)      | 49.0  | Yes | BlendTrans Slope (%)        | 3.4 |
|-----|-----------------------|-------|-----|-----------------------------|-----|
| No  | Ramp Width (in)       | 45.0  | No  | BlendTrans XSlope (%)       | 2.4 |
| N/A | Flare Type LT         | N/A   | N/A | Flare Type RT               | N/A |
| N/A | Flare Slope LT (%)    | N/A   | N/A | Flare Slope RT (%)          | N/A |
| N/A | Flare Traversable LT? | N/A   | N/A | Flare Traversable RT?       | N/A |
| N/A | Landing Length (in)   | N/A   | N/A | DWS Provided?               | N/A |
| N/A | Landing Width (in)    | N/A   | N/A | DWS Contrast?               | N/A |
| N/A | Landing Slope (%)     | N/A   | N/A | DWS Length (in)             | N/A |
| N/A | Landing X Slope (%)   | N/A   | N/A | DWS Full Width?             | N/A |
| N/A | Landing Curb? (Y/N)   | N/A   | N/A | DWS Offset (in)             | N/A |
| N/A | Shared Landing?       | N/A   |     |                             |     |
| N/A | Gutter Ponding?       | N/A   | N/A | Gutter Slope (%)            | N/A |
| N/A | Gutter Lip Ht (in)    | N/A   | N/A | Gutter X Slope (%)          | N/A |
| N/A | Painted X Walk1?      | No    | N/A | Painted X Walk2?            | N/A |
|     | X Walk 1 Direction    | To SE |     | X Walk 2 Direction          | N/A |
|     | X Walk 1 Width (in)   | N/A   |     | X Walk 2 Width (in)         | N/A |
|     | X Walk 1 Slope (%)    | 0.8   |     | X Walk 2 Slope (%)          | N/A |
|     | X Walk 1 X Slope (%)  | 3.6   |     | X Walk 2 X Slope (%)        | N/A |
| N/A | Ramp inside XWalk1?   | N/A   | N/A | Ramp inside XWalk2?         | N/A |
|     | Road Slope (%)        | 3.6   |     | Clear Space?                | N/A |
|     | Road X Slope (%)      | 0.8   | N/A | Clear Space to XWalk (in)   | N/A |
| N/A | Any Obstructions?     | N/A   | N/A | Storm Grate/Utility Hazard? | N/A |
|     | Obstruction Type      |       |     | Storm Grate/Utility Type    |     |
|     |                       | N/A   |     |                             | N/A |

Yes

No

Surface Condition? (G/P)

Curb Slope (%)

3200.00