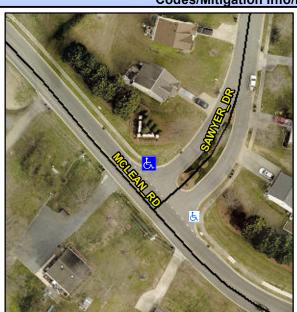

## Access Compliance Report Public Rights-of-Way (Curb Ramps)

Data

Good

22.3

Intersection ID: 6900Main Street:MCLEAN\_RDCross Street:SAWYER\_DRLocation:NADA ID: 1B8DF942167ARamp Type:BlendTrans1Initial Pass/Fail:FailOverall Compliance:NoSeverity Score:10