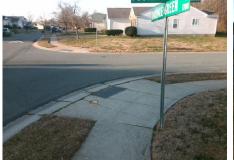

## Access Compliance Report Public Rights-of-Way (Curb Ramps)

|                                                                                                                 | -                                                                              |         |                                         |                                               |       |                             |                             |       |
|-----------------------------------------------------------------------------------------------------------------|--------------------------------------------------------------------------------|---------|-----------------------------------------|-----------------------------------------------|-------|-----------------------------|-----------------------------|-------|
| Intersection ID: 5784 Main St                                                                                   | 5784 Main Street: FOSTER_BROOK_DR                                              |         |                                         | Cross Street: OAKDALE_GREEN_DR                |       |                             |                             | NW    |
| ADA ID: 1B908B66BEB8 Ramp T                                                                                     | 08B66BEB8 Ramp Type: BlendTrans2                                               |         |                                         | nitial Pass/Fail: Fail Overall Compliance: No |       |                             |                             | 17.5  |
| Codes/Mitigation Info/Possible Solution                                                                         |                                                                                |         | Field Measurements/Component Compliance |                                               |       |                             |                             |       |
|                                                                                                                 | Possible Solutions:                                                            |         | Compliance Description                  |                                               |       | Data Compliance Description |                             |       |
|                                                                                                                 | Remove & Replace Curb Ramp With<br>Two New Directional Ramps or<br>Equivalent. | With    | N/A                                     | Ramp Length (in)                              | 98.0  | Yes                         | BlendTrans Slope (%)        | 3.2   |
|                                                                                                                 |                                                                                |         | No                                      | Ramp Width (in)                               | 32.0  | Yes                         | BlendTrans XSlope (%)       | 1.9   |
|                                                                                                                 |                                                                                |         | N/A                                     | Flare Type LT                                 | N/A   | N/A                         | Flare Type RT               | N/A   |
|                                                                                                                 |                                                                                |         | N/A                                     | Flare Slope LT (%)                            | N/A   | N/A                         | Flare Slope RT (%)          | N/A   |
|                                                                                                                 |                                                                                |         | N/A                                     | Flare Traversable LT?                         | N/A   | N/A                         | Flare Traversable RT?       | N/A   |
|                                                                                                                 |                                                                                |         | N/A                                     | Landing Length (in)                           | N/A   | N/A                         | DWS Provided?               | N/A   |
|                                                                                                                 | Surveyor Notes:                                                                |         | N/A                                     | Landing Width (in)                            | N/A   | N/A                         | DWS Contrast?               | N/A   |
|                                                                                                                 | N/A                                                                            |         | N/A                                     | Landing Slope (%)                             | N/A   | N/A                         | DWS Length (in)             | N/A   |
|                                                                                                                 |                                                                                |         | N/A                                     | Landing X Slope (%)                           | N/A   | N/A                         | DWS Full Width?             | N/A   |
|                                                                                                                 | *                                                                              |         | N/A                                     | Landing Curb? (Y/N)                           | N/A   | N/A                         | DWS Offset (in)             | N/A   |
|                                                                                                                 |                                                                                |         | N/A                                     | Shared Landing?                               | N/A   |                             | ζ, γ                        |       |
| the second se | PROW/ADA:                                                                      |         | N/A                                     | Gutter Ponding?                               | N/A   | N/A                         | Gutter Slope (%)            | N/A   |
|                                                                                                                 | Not Found, R304.5.1                                                            |         | N/A                                     | Gutter Lip Ht (in)                            | 1.0   | N/A                         | Gutter X Slope (%)          | N/A   |
| Not i ound, Noo4.5.1                                                                                            |                                                                                |         | N/A                                     | Painted X Walk1?                              | No    | N/A                         | Painted X Walk2?            | No    |
|                                                                                                                 |                                                                                |         |                                         | X Walk 1 Direction                            | To SW |                             | X Walk 2 Direction          | To SE |
|                                                                                                                 |                                                                                |         |                                         | X Walk 1 Width (in)                           | N/A   |                             | X Walk 2 Width (in)         | N/A   |
| Street 1 Name FOSTER BROOK DR                                                                                   |                                                                                |         |                                         | X Walk 1 Slope (%)                            | 0.6   |                             | X Walk 2 Slope (%)          | 4.1   |
| Stop Condition-Street 1 StopSign                                                                                |                                                                                |         |                                         | X Walk 1 X Slope (%)                          | 3.9   |                             | X Walk 2 X Slope (%)        | 0.5   |
| Street 2 Name OAKDALE GREEN DR                                                                                  |                                                                                |         | N/A                                     | Ramp inside XWalk1?                           | N/A   | N/A                         | Ramp inside XWalk2?         | N/A   |
| Stop Condition-Street 2 None                                                                                    |                                                                                |         |                                         | Road Slope (%)                                | 2.2   |                             | Clear Space?                | N/A   |
|                                                                                                                 |                                                                                |         |                                         | Road X Slope (%)                              | 4.0   | N/A                         | Clear Space to XWalk (in)   | N/A   |
|                                                                                                                 |                                                                                |         | N/A                                     | Any Obstructions?                             | N/A   | N/A                         | Storm Grate/Utility Hazard? | N/A   |
|                                                                                                                 | Total Cost: \$                                                                 | 3200.00 |                                         | Obstruction Type                              |       |                             | Storm Grate/Utility Type    |       |
|                                                                                                                 | · · · · · ·                                                                    |         |                                         |                                               | N/A   |                             |                             | N/A   |