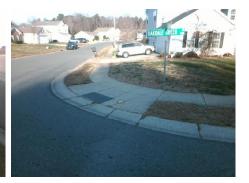

## Access Compliance Report Public Rights-of-Way (Curb Ramps)

|                                                                                                                 | -                                                                              |         |                                         |                                               |       |                             |                             |       |
|-----------------------------------------------------------------------------------------------------------------|--------------------------------------------------------------------------------|---------|-----------------------------------------|-----------------------------------------------|-------|-----------------------------|-----------------------------|-------|
| Intersection ID: 5784 Main St                                                                                   | 5784 Main Street: FOSTER_BROOK_DR                                              |         |                                         | Cross Street: OAKDALE_GREEN_DR                |       |                             |                             | NW    |
| ADA ID: 1B908B66BEB8 Ramp T                                                                                     | 08B66BEB8 Ramp Type: BlendTrans2                                               |         |                                         | nitial Pass/Fail: Fail Overall Compliance: No |       |                             |                             | 17.5  |
| Codes/Mitigation Info/Possible Solution                                                                         |                                                                                |         | Field Measurements/Component Compliance |                                               |       |                             |                             |       |
|                                                                                                                 | Possible Solutions:                                                            |         | Compliance Description                  |                                               |       | Data Compliance Description |                             |       |
|                                                                                                                 | Remove & Replace Curb Ramp With<br>Two New Directional Ramps or<br>Equivalent. | With    | N/A                                     | Ramp Length (in)                              | 98.0  | Yes                         | BlendTrans Slope (%)        | 3.2   |
|                                                                                                                 |                                                                                |         | No                                      | Ramp Width (in)                               | 32.0  | Yes                         | BlendTrans XSlope (%)       | 1.9   |
|                                                                                                                 |                                                                                |         | N/A                                     | Flare Type LT                                 | N/A   | N/A                         | Flare Type RT               | N/A   |
|                                                                                                                 |                                                                                |         | N/A                                     | Flare Slope LT (%)                            | N/A   | N/A                         | Flare Slope RT (%)          | N/A   |
|                                                                                                                 |                                                                                |         | N/A                                     | Flare Traversable LT?                         | N/A   | N/A                         | Flare Traversable RT?       | N/A   |
|                                                                                                                 |                                                                                |         | N/A                                     | Landing Length (in)                           | N/A   | N/A                         | DWS Provided?               | N/A   |
|                                                                                                                 | Surveyor Notes:                                                                |         | N/A                                     | Landing Width (in)                            | N/A   | N/A                         | DWS Contrast?               | N/A   |
|                                                                                                                 | N/A                                                                            |         | N/A                                     | Landing Slope (%)                             | N/A   | N/A                         | DWS Length (in)             | N/A   |
|                                                                                                                 |                                                                                |         | N/A                                     | Landing X Slope (%)                           | N/A   | N/A                         | DWS Full Width?             | N/A   |
|                                                                                                                 | *                                                                              |         | N/A                                     | Landing Curb? (Y/N)                           | N/A   | N/A                         | DWS Offset (in)             | N/A   |
|                                                                                                                 |                                                                                |         | N/A                                     | Shared Landing?                               | N/A   |                             | ζ, γ                        |       |
| the second se | PROW/ADA:                                                                      |         | N/A                                     | Gutter Ponding?                               | N/A   | N/A                         | Gutter Slope (%)            | N/A   |
|                                                                                                                 | Not Found, R304.5.1                                                            |         | N/A                                     | Gutter Lip Ht (in)                            | 1.0   | N/A                         | Gutter X Slope (%)          | N/A   |
| Not i ound, Noo4.5.1                                                                                            |                                                                                |         | N/A                                     | Painted X Walk1?                              | No    | N/A                         | Painted X Walk2?            | No    |
|                                                                                                                 |                                                                                |         |                                         | X Walk 1 Direction                            | To SW |                             | X Walk 2 Direction          | To SE |
|                                                                                                                 |                                                                                |         |                                         | X Walk 1 Width (in)                           | N/A   |                             | X Walk 2 Width (in)         | N/A   |
| Street 1 Name FOSTER BROOK DR                                                                                   |                                                                                |         |                                         | X Walk 1 Slope (%)                            | 0.6   |                             | X Walk 2 Slope (%)          | 4.1   |
| Stop Condition-Street 1 StopSign                                                                                |                                                                                |         |                                         | X Walk 1 X Slope (%)                          | 3.9   |                             | X Walk 2 X Slope (%)        | 0.5   |
| Street 2 Name OAKDALE GREEN DR                                                                                  |                                                                                |         | N/A                                     | Ramp inside XWalk1?                           | N/A   | N/A                         | Ramp inside XWalk2?         | N/A   |
| Stop Condition-Street 2 None                                                                                    |                                                                                |         |                                         | Road Slope (%)                                | 2.2   |                             | Clear Space?                | N/A   |
|                                                                                                                 |                                                                                |         |                                         | Road X Slope (%)                              | 4.0   | N/A                         | Clear Space to XWalk (in)   | N/A   |
|                                                                                                                 |                                                                                |         | N/A                                     | Any Obstructions?                             | N/A   | N/A                         | Storm Grate/Utility Hazard? | N/A   |
|                                                                                                                 | Total Cost: \$                                                                 | 3200.00 |                                         | Obstruction Type                              |       |                             | Storm Grate/Utility Type    |       |
|                                                                                                                 | · · · · · ·                                                                    |         |                                         |                                               | N/A   |                             |                             | N/A   |