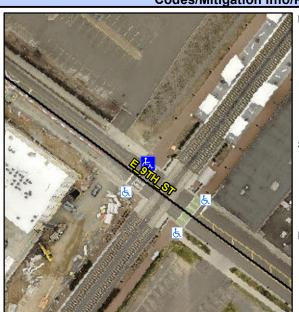

## Access Compliance Report Public Rights-of-Way (Curb Ramps)

Intersection ID: 10025384 Main Street: E\_9TH\_ST Cross Street: N/A Location: N

ADA ID: 1B91D89A4E7E Ramp Type: Perp Initial Pass/Fail: Fail Overall Compliance: No Severity Score: 8.75

## Field Measurements/Component Compliance

|                         | A        |
|-------------------------|----------|
| Street 1 Name           | E 9TH ST |
| Stop Condition-Street 2 | None     |
| Street 2 Name           | N/A      |
| Stop Condition-Street 1 | N/A      |