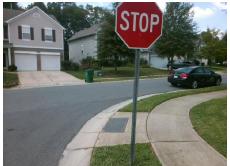

## Field Measurements/Component Compliance

Street 1 Name
Stop Condition-Street 2
Street 2 Name
Stop Condition-Street 1

GOLDFIELDS DR None OLD MEADOW RD StopSign Possible Solutions:

Remove & Replace Curb Ramp With Two New Directional Ramps or Equivalent.