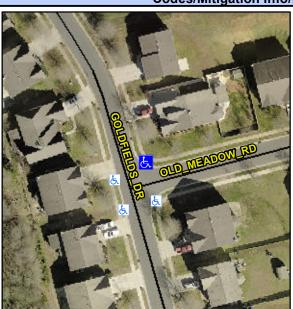

## Access Compliance Report Public Rights-of-Way (Curb Ramps)

Intersection ID: 46693 Main Street: GOLDFIELDS\_DR Cross Street: OLD\_MEADOW\_RD Location: NE

ADA ID: 1B9A12E0CBBB Ramp Type: PerpDiag Initial Pass/Fail: Fail Overall Compliance: No Severity Score: 13.75

## Field Measurements/Component Compliance

Street 1 Name
Stop Condition-Street 2
Street 2 Name
Stop Condition-Street 1

GOLDFIELDS DR None OLD MEADOW RD StopSign Possible Solutions:

Remove & Replace Curb Ramp With Two New Directional Ramps or Equivalent.