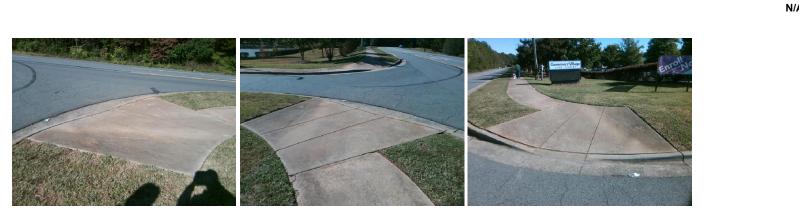

## Access Compliance Report Public Rights-of-Way (Curb Ramps)

| Intersection ID: 10017066 Main Street: NEAL_RD Cross S |                                                                              |                                         |                                                | N/A                   |       |     | Location:                   | NE   |
|--------------------------------------------------------|------------------------------------------------------------------------------|-----------------------------------------|------------------------------------------------|-----------------------|-------|-----|-----------------------------|------|
|                                                        |                                                                              |                                         | Initial Pass/Fail: Fail Overall Compliance: No |                       |       |     | 42.5                        |      |
| Codes/Mitigation Info/Possible Solution                |                                                                              | Field Measurements/Component Compliance |                                                |                       |       |     |                             |      |
|                                                        | Possible Solutions:                                                          |                                         |                                                |                       |       |     | liance Description          | Data |
|                                                        | Remove & Replace Curb Ramp Wi<br>Two New Directional Ramps or<br>Equivalent. | -                                       | /A                                             | Ramp Length (in)      | 130.0 | No  | Ramp Slope (%)              | 9.1  |
|                                                        |                                                                              | N                                       |                                                | Ramp Width (in)       |       | No  | Ramp XSlope (%)             | 5.2  |
|                                                        |                                                                              | Ν                                       | / <b>A</b>                                     | Flare Type LT         | N/A   | N/A | Flare Type RT               | N/A  |
|                                                        |                                                                              | N                                       | / <b>A</b>                                     | Flare Slope LT (%)    | N/A   | N/A | Flare Slope RT (%)          | N/A  |
|                                                        |                                                                              | N                                       | / <b>A</b>                                     | Flare Traversable LT? | N/A   | N/A | Flare Traversable RT?       | N/A  |
|                                                        |                                                                              | N                                       | / <b>A</b>                                     | Landing Length (in)   | N/A   | N/A | DWS Provided?               | N/A  |
|                                                        | Surveyor Notes:                                                              | N                                       | / <b>A</b>                                     | Landing Width (in)    | N/A   | N/A | DWS Contrast?               | N/A  |
|                                                        | N/A                                                                          | N                                       | / <b>A</b>                                     | Landing Slope (%)     | N/A   | N/A | DWS Length (in)             | N/A  |
|                                                        |                                                                              | N                                       | / <b>A</b>                                     | Landing X Slope (%)   | N/A   | N/A | DWS Full Width?             | N/A  |
|                                                        |                                                                              | N                                       | / <b>A</b>                                     | Landing Curb? (Y/N)   | N/A   | N/A | DWS Offset (in)             | N/A  |
|                                                        |                                                                              | N                                       | / <b>A</b>                                     | Shared Landing?       | N/A   |     |                             |      |
|                                                        | PROW/ADA:                                                                    | N                                       | / <b>A</b>                                     | Gutter Ponding?       | N/A   | N/A | Gutter Slope (%)            | N/A  |
|                                                        | Not Found, R304.5.1, R304.2.2,<br>R304.5.3                                   | Ν                                       | / <b>A</b>                                     | Gutter Lip Ht (in)    | N/A   | N/A | Gutter X Slope (%)          | N/A  |
|                                                        |                                                                              | N                                       | / <b>A</b>                                     | Painted X Walk1?      | No    | N/A | Painted X Walk2?            | No   |
|                                                        |                                                                              |                                         |                                                | X Walk 1 Direction    | To W  |     | X Walk 2 Direction          | To S |
|                                                        |                                                                              | N                                       | / <b>A</b>                                     | X Walk 1 Width (in)   | N/A   | N/A | X Walk 2 Width (in)         | N/A  |
| Street 1 Name NEAL RD                                  |                                                                              |                                         |                                                | X Walk 1 Slope (%)    | 8.7   |     | X Walk 2 Slope (%)          | 6.9  |
| Stop Condition-Street 2 None                           |                                                                              |                                         |                                                | X Walk 1 X Slope (%)  | 2.7   |     | X Walk 2 X Slope (%)        | 7.1  |
| Street 2 Name ENTRANCE                                 |                                                                              | N                                       | / <b>A</b>                                     | Ramp inside XWalk1?   | N/A   | N/A | Ramp inside XWalk2?         | N/A  |
| Stop Condition-Street 1 None                           |                                                                              |                                         |                                                | Road Slope (%)        | 5.1   | N/A | Clear Space?                | N/A  |
|                                                        |                                                                              |                                         |                                                | Road X Slope (%)      | 9.0   | N/A | Clear Space to XWalk (in)   | N/A  |
|                                                        |                                                                              | Ν                                       | / <b>A</b>                                     | Any Obstructions?     | N/A   | N/A | Storm Grate/Utility Hazard? | N/A  |
|                                                        | Total Cost: \$ 32                                                            | 00.00                                   |                                                | Obstruction Type      |       |     | Storm Grate/Utility Type    |      |
|                                                        |                                                                              |                                         |                                                |                       | N/A   |     |                             | N/A  |

Yes Surface Condition? (G/P) Good