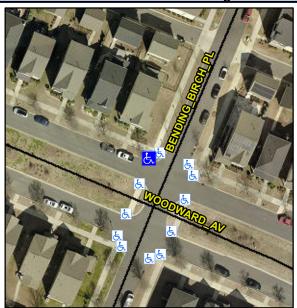

4.7

Good

Intersection ID: 52442 Main Street: WOODWARD AV Cross Street: BENDING BIRCH PL Location: NW ADA ID: 1B9B9D34B999 Ramp Type: Directional1 Initial Pass/Fail: Fail **Overall Compliance: No Severity Score:** 50