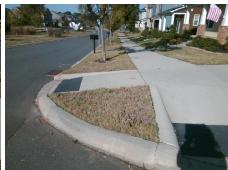

4.7

Good

Intersection ID: 52442 Main Street: WOODWARD AV Cross Street: BENDING BIRCH PL Location: NW ADA ID: 1B9B9D34B999 Ramp Type: Directional1 Initial Pass/Fail: Fail **Overall Compliance: No Severity Score:** 50

## Field Measurements/Component Compliance

**WOODWARD AV** Street 1 Name Stop Condition-Street 1 None Street 2 Name N/A Stop Condition-Street 2 N/A

| Possible Solutions:           |  |  |  |  |  |
|-------------------------------|--|--|--|--|--|
| Remove & Replace Entire Ramp. |  |  |  |  |  |
| ·                             |  |  |  |  |  |
|                               |  |  |  |  |  |
|                               |  |  |  |  |  |
|                               |  |  |  |  |  |
|                               |  |  |  |  |  |
| Surveyor Notes:               |  |  |  |  |  |
| N/A                           |  |  |  |  |  |
|                               |  |  |  |  |  |
|                               |  |  |  |  |  |
|                               |  |  |  |  |  |
| PROW/ADA:                     |  |  |  |  |  |
| R304.2.2, R304.5.3            |  |  |  |  |  |
| ,                             |  |  |  |  |  |
|                               |  |  |  |  |  |
|                               |  |  |  |  |  |
|                               |  |  |  |  |  |
|                               |  |  |  |  |  |
|                               |  |  |  |  |  |
|                               |  |  |  |  |  |

1600.00

| Compli | ance Description      | Data | Compli | ance Description            |
|--------|-----------------------|------|--------|-----------------------------|
| N/A    | Ramp Length (in)      | 84.5 | N/A    | Grade Break?                |
| Yes    | Ramp Width (in)       | 62.0 | N/A    | Grade Break Slope (%)       |
| No     | Ramp Slope (%)        | 14.4 | N/A    | Grade Break XSlope (%)      |
| No     | Ramp XSlope (%)       | 7.6  |        |                             |
| N/A    | Flare Type LT         | N/A  | N/A    | Flare Type RT               |
| N/A    | Flare Slope LT (%)    | N/A  | N/A    | Flare Slope RT (%)          |
| N/A    | Flare Traversable LT? | N/A  | N/A    | Flare Traversable RT?       |
| N/A    | Landing Length (in)   | 0.0  | N/A    | DWS Provided?               |
| N/A    | Landing Width (in)    | 0.0  | N/A    | DWS Contrast?               |
| N/A    | Landing Slope (%)     | 0.0  | N/A    | DWS Length (in)             |
| N/A    | Landing X Slope (%)   | 0.0  | N/A    | DWS Full Width?             |
| N/A    | Landing Curb? (Y/N)   | N/A  | N/A    | DWS Offset LT (in)          |
| N/A    | Shared Landing?       | N/A  | N/A    | DWS Offset RT (in)          |
| N/A    | Gutter Ponding?       | 0.0  | N/A    | Gutter Slope (%)            |
| N/A    | Gutter Lip Ht (in)    | 1.0  | N/A    | Gutter X Slope (%)          |
| N/A    | Painted X Walk1?      | No   |        | Road Slope (%)              |
|        | X Walk 1 Direction    | To S |        | Road X Slope (%)            |
|        | X Walk 1 Width (in)   | N/A  |        | Clear Space?                |
|        | X Walk 1 Slope (%)    | 1.8  | N/A    | Clear Space to XWalk (in)   |
|        | X Walk 1 X Slope (%)  | 7.1  | N/A    | Storm Grate/Utility Hazard? |
| N/A    | Ramp inside XWalk1?   | N/A  |        | Storm Grate/Utility Type    |
| N/A    | Any Obstructions?     | N/A  |        |                             |
|        | Obstruction Type      |      | Yes    | Surface Condition? (G/P)    |
|        |                       | N/A  | N/A    | Curb Slope (%)              |