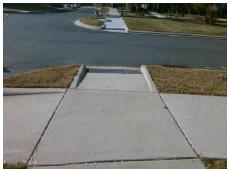

4.7

Good

Intersection ID: 52442 Main Street: WOODWARD AV Cross Street: BENDING BIRCH PL Location: NW ADA ID: 1B9B9D34B999 Ramp Type: Directional1 Initial Pass/Fail: Fail **Overall Compliance: No Severity Score:** 50

## Field Measurements/Component Compliance

**WOODWARD AV** Street 1 Name Stop Condition-Street 1 None Street 2 Name N/A Stop Condition-Street 2 N/A

| Possible Solutions:           |  |  |  |  |  |
|-------------------------------|--|--|--|--|--|
| Remove & Replace Entire Ramp. |  |  |  |  |  |
| ·                             |  |  |  |  |  |
|                               |  |  |  |  |  |
|                               |  |  |  |  |  |
|                               |  |  |  |  |  |
|                               |  |  |  |  |  |
| Surveyor Notes:               |  |  |  |  |  |
| N/A                           |  |  |  |  |  |
|                               |  |  |  |  |  |
|                               |  |  |  |  |  |
|                               |  |  |  |  |  |
| PROW/ADA:                     |  |  |  |  |  |
| R304.2.2, R304.5.3            |  |  |  |  |  |
| ,                             |  |  |  |  |  |
|                               |  |  |  |  |  |
|                               |  |  |  |  |  |
|                               |  |  |  |  |  |
|                               |  |  |  |  |  |
|                               |  |  |  |  |  |
|                               |  |  |  |  |  |

1600.00

| Compli | ance Description      | Data | Compli | ance Description            |
|--------|-----------------------|------|--------|-----------------------------|
| N/A    | Ramp Length (in)      | 84.5 | N/A    | Grade Break?                |
| Yes    | Ramp Width (in)       | 62.0 | N/A    | Grade Break Slope (%)       |
| No     | Ramp Slope (%)        | 14.4 | N/A    | Grade Break XSlope (%)      |
| No     | Ramp XSlope (%)       | 7.6  |        |                             |
| N/A    | Flare Type LT         | N/A  | N/A    | Flare Type RT               |
| N/A    | Flare Slope LT (%)    | N/A  | N/A    | Flare Slope RT (%)          |
| N/A    | Flare Traversable LT? | N/A  | N/A    | Flare Traversable RT?       |
| N/A    | Landing Length (in)   | 0.0  | N/A    | DWS Provided?               |
| N/A    | Landing Width (in)    | 0.0  | N/A    | DWS Contrast?               |
| N/A    | Landing Slope (%)     | 0.0  | N/A    | DWS Length (in)             |
| N/A    | Landing X Slope (%)   | 0.0  | N/A    | DWS Full Width?             |
| N/A    | Landing Curb? (Y/N)   | N/A  | N/A    | DWS Offset LT (in)          |
| N/A    | Shared Landing?       | N/A  | N/A    | DWS Offset RT (in)          |
| N/A    | Gutter Ponding?       | 0.0  | N/A    | Gutter Slope (%)            |
| N/A    | Gutter Lip Ht (in)    | 1.0  | N/A    | Gutter X Slope (%)          |
| N/A    | Painted X Walk1?      | No   |        | Road Slope (%)              |
|        | X Walk 1 Direction    | To S |        | Road X Slope (%)            |
|        | X Walk 1 Width (in)   | N/A  |        | Clear Space?                |
|        | X Walk 1 Slope (%)    | 1.8  | N/A    | Clear Space to XWalk (in)   |
|        | X Walk 1 X Slope (%)  | 7.1  | N/A    | Storm Grate/Utility Hazard? |
| N/A    | Ramp inside XWalk1?   | N/A  |        | Storm Grate/Utility Type    |
| N/A    | Any Obstructions?     | N/A  |        |                             |
|        | Obstruction Type      |      | Yes    | Surface Condition? (G/P)    |
|        |                       | N/A  | N/A    | Curb Slope (%)              |