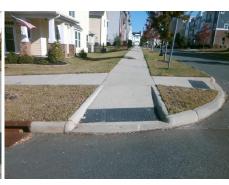

4.7

Good

Intersection ID: 52442 Main Street: WOODWARD AV Cross Street: BENDING BIRCH PL Location: NW ADA ID: 1B9B9D34B999 Ramp Type: Directional1 Initial Pass/Fail: Fail **Overall Compliance: No Severity Score:** 50

## Field Measurements/Component Compliance

**WOODWARD AV** Street 1 Name Stop Condition-Street 1 None Street 2 Name N/A Stop Condition-Street 2 N/A

| Possible Solutions:           |  |  |  |  |  |
|-------------------------------|--|--|--|--|--|
| Remove & Replace Entire Ramp. |  |  |  |  |  |
| ·                             |  |  |  |  |  |
|                               |  |  |  |  |  |
|                               |  |  |  |  |  |
|                               |  |  |  |  |  |
|                               |  |  |  |  |  |
| Surveyor Notes:               |  |  |  |  |  |
| N/A                           |  |  |  |  |  |
|                               |  |  |  |  |  |
|                               |  |  |  |  |  |
|                               |  |  |  |  |  |
| PROW/ADA:                     |  |  |  |  |  |
| R304.2.2, R304.5.3            |  |  |  |  |  |
| ,                             |  |  |  |  |  |
|                               |  |  |  |  |  |
|                               |  |  |  |  |  |
|                               |  |  |  |  |  |
|                               |  |  |  |  |  |
|                               |  |  |  |  |  |
|                               |  |  |  |  |  |

1600.00

| Compli | ance Description      | Data | Compli | ance Description            |
|--------|-----------------------|------|--------|-----------------------------|
| N/A    | Ramp Length (in)      | 84.5 | N/A    | Grade Break?                |
| Yes    | Ramp Width (in)       | 62.0 | N/A    | Grade Break Slope (%)       |
| No     | Ramp Slope (%)        | 14.4 | N/A    | Grade Break XSlope (%)      |
| No     | Ramp XSlope (%)       | 7.6  |        |                             |
| N/A    | Flare Type LT         | N/A  | N/A    | Flare Type RT               |
| N/A    | Flare Slope LT (%)    | N/A  | N/A    | Flare Slope RT (%)          |
| N/A    | Flare Traversable LT? | N/A  | N/A    | Flare Traversable RT?       |
| N/A    | Landing Length (in)   | 0.0  | N/A    | DWS Provided?               |
| N/A    | Landing Width (in)    | 0.0  | N/A    | DWS Contrast?               |
| N/A    | Landing Slope (%)     | 0.0  | N/A    | DWS Length (in)             |
| N/A    | Landing X Slope (%)   | 0.0  | N/A    | DWS Full Width?             |
| N/A    | Landing Curb? (Y/N)   | N/A  | N/A    | DWS Offset LT (in)          |
| N/A    | Shared Landing?       | N/A  | N/A    | DWS Offset RT (in)          |
| N/A    | Gutter Ponding?       | 0.0  | N/A    | Gutter Slope (%)            |
| N/A    | Gutter Lip Ht (in)    | 1.0  | N/A    | Gutter X Slope (%)          |
| N/A    | Painted X Walk1?      | No   |        | Road Slope (%)              |
|        | X Walk 1 Direction    | To S |        | Road X Slope (%)            |
|        | X Walk 1 Width (in)   | N/A  |        | Clear Space?                |
|        | X Walk 1 Slope (%)    | 1.8  | N/A    | Clear Space to XWalk (in)   |
|        | X Walk 1 X Slope (%)  | 7.1  | N/A    | Storm Grate/Utility Hazard? |
| N/A    | Ramp inside XWalk1?   | N/A  |        | Storm Grate/Utility Type    |
| N/A    | Any Obstructions?     | N/A  |        |                             |
|        | Obstruction Type      |      | Yes    | Surface Condition? (G/P)    |
|        |                       | N/A  | N/A    | Curb Slope (%)              |