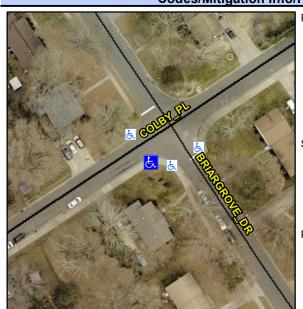

## **Access Compliance Report Public Rights-of-Way** (Curb Ramps)

Intersection ID: 10889 Main Street: BRIARGROVE DR Cross Street: COLBY\_PL Location: SW **Overall Compliance: No** ADA ID: 1BA260ACDAD3 Ramp Type: Para Initial Pass/Fail: Fail Severity Score: 13.75

**Codes/Mitigation Info/Possible Solution** 

**COLBY PL** Street 1 Name Stop Condition-Street 1 None Street 2 Name N/A Stop Condition-Street 2 N/A

Possible Solutions: Remove & Replace Entire Ramp. Surveyor Notes: N/A PROW/ADA: R304.3.2, R304.5.3