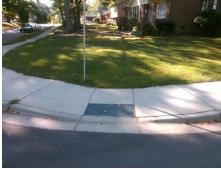

**Codes/Mitigation Info/Possible Solution** 

**COLBY PL** Street 1 Name Stop Condition-Street 1 None Street 2 Name N/A Stop Condition-Street 2 N/A

Possible Solutions: Remove & Replace Entire Ramp. Surveyor Notes: N/A PROW/ADA: R304.3.2, R304.5.3

Total Cost: 1600.00

| Data | liance Description          | Comp | Data  | liance Description   | Comp |
|------|-----------------------------|------|-------|----------------------|------|
| 57.0 | Ramp Length RT (in)         | N/A  | 55.0  | Ramp Length LT (in)  | N/A  |
| 72.0 | Ramp Width RT (in)          | Yes  | 72.0  | Ramp Width LT (in)   | Yes  |
| 6.5  | Ramp Slope RT (%)           | Yes  | 8.6   | Ramp Slope LT (%)    | No   |
| 3.1  | Ramp XSlope RT (%)          | No   | 4.1   | Ramp XSlope LT (%)   | No   |
| N/A  | DWS Provided?               | N/A  | N/A   | Landing Length (in)  | N/A  |
| N/A  | DWS Contrast?               | N/A  | N/A   | Landing Width (in)   | N/A  |
| N/A  | DWS Length (in)             | N/A  | N/A   | Landing Slope (%)    | N/A  |
| N/A  | DWS Full Width?             | N/A  | N/A   | Landing X Slope (%)  | N/A  |
| N/A  | DWS Offset (in)             | N/A  | N/A   | Landing Curb? (Y/N)  | N/A  |
|      |                             |      | N/A   | Shared Landing?      | N/A  |
| N/A  | Gutter Slope (%)            | N/A  | N/A   | Gutter Ponding?      | N/A  |
| N/A  | Gutter X Slope (%)          | N/A  | N/A   | Gutter Lip Ht (in)   | N/A  |
| N/A  | Painted X Walk2?            | N/A  | No    | Painted X Walk1?     | N/A  |
| N/A  | X Walk 2 Direction          |      | To NW | X Walk 1 Direction   |      |
| N/A  | X Walk 2 Width (in)         | N/A  | N/A   | X Walk 1 Width (in)  | N/A  |
| N/A  | X Walk 2 Slope (%)          |      | 1.9   | X Walk 1 Slope (%)   |      |
| N/A  | X Walk 2 X Slope (%)        |      | 2.1   | X Walk 1 X Slope (%) |      |
| N/A  | Ramp inside XWalk2?         | N/A  | N/A   | Ramp inside XWalk1?  | N/A  |
| N/A  | Clear Space?                | N/A  | N/A   | Road Slope (%)       |      |
| N/A  | Clear Space to XWalk (in)   | N/A  | N/A   | Road X Slope (%)     |      |
| N/A  | Storm Grate/Utility Hazard? | N/A  | N/A   | Any Obstructions?    | N/A  |
|      | Storm Grate/Utility Type    |      |       | Obstruction Type     |      |
| N/A  |                             |      | N/A   |                      |      |
| Good | Surface Condition? (G/P)    | Yes  |       |                      |      |
| 16.0 | Curb Slope (%)              | N/A  |       |                      |      |