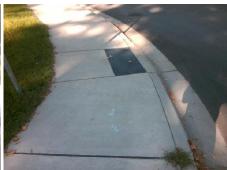

**Codes/Mitigation Info/Possible Solution** 

**COLBY PL** Street 1 Name Stop Condition-Street 1 None Street 2 Name N/A Stop Condition-Street 2 N/A

Possible Solutions: Remove & Replace Entire Ramp. Surveyor Notes: N/A PROW/ADA: R304.3.2, R304.5.3

Total Cost: 1600.00

| Data | liance Description          | Comp | Data  | liance Description   | Comp |
|------|-----------------------------|------|-------|----------------------|------|
| 57.0 | Ramp Length RT (in)         | N/A  | 55.0  | Ramp Length LT (in)  | N/A  |
| 72.0 | Ramp Width RT (in)          | Yes  | 72.0  | Ramp Width LT (in)   | Yes  |
| 6.5  | Ramp Slope RT (%)           | Yes  | 8.6   | Ramp Slope LT (%)    | No   |
| 3.1  | Ramp XSlope RT (%)          | No   | 4.1   | Ramp XSlope LT (%)   | No   |
| N/A  | DWS Provided?               | N/A  | N/A   | Landing Length (in)  | N/A  |
| N/A  | DWS Contrast?               | N/A  | N/A   | Landing Width (in)   | N/A  |
| N/A  | DWS Length (in)             | N/A  | N/A   | Landing Slope (%)    | N/A  |
| N/A  | DWS Full Width?             | N/A  | N/A   | Landing X Slope (%)  | N/A  |
| N/A  | DWS Offset (in)             | N/A  | N/A   | Landing Curb? (Y/N)  | N/A  |
|      |                             |      | N/A   | Shared Landing?      | N/A  |
| N/A  | Gutter Slope (%)            | N/A  | N/A   | Gutter Ponding?      | N/A  |
| N/A  | Gutter X Slope (%)          | N/A  | N/A   | Gutter Lip Ht (in)   | N/A  |
| N/A  | Painted X Walk2?            | N/A  | No    | Painted X Walk1?     | N/A  |
| N/A  | X Walk 2 Direction          |      | To NW | X Walk 1 Direction   |      |
| N/A  | X Walk 2 Width (in)         | N/A  | N/A   | X Walk 1 Width (in)  | N/A  |
| N/A  | X Walk 2 Slope (%)          |      | 1.9   | X Walk 1 Slope (%)   |      |
| N/A  | X Walk 2 X Slope (%)        |      | 2.1   | X Walk 1 X Slope (%) |      |
| N/A  | Ramp inside XWalk2?         | N/A  | N/A   | Ramp inside XWalk1?  | N/A  |
| N/A  | Clear Space?                | N/A  | N/A   | Road Slope (%)       |      |
| N/A  | Clear Space to XWalk (in)   | N/A  | N/A   | Road X Slope (%)     |      |
| N/A  | Storm Grate/Utility Hazard? | N/A  | N/A   | Any Obstructions?    | N/A  |
|      | Storm Grate/Utility Type    |      |       | Obstruction Type     |      |
| N/A  |                             |      | N/A   |                      |      |
| Good | Surface Condition? (G/P)    | Yes  |       |                      |      |
| 16.0 | Curb Slope (%)              | N/A  |       |                      |      |