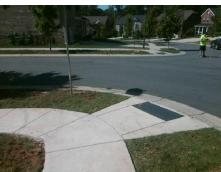

Surveyor Notes:

N/A

PROW/ADA:

Not Found, R304.5.1, R304.2.2, R304.5.3

Total Cost: \$ 3200.00

|     | Field Measurements/Component Compliance |                       |      |     |                             |      |
|-----|-----------------------------------------|-----------------------|------|-----|-----------------------------|------|
|     |                                         | liance Description    | Data |     | liance Description          | Data |
|     | N/A                                     | Ramp Length (in)      | 74.0 | No  | Ramp Slope (%)              | 8.8  |
|     | No                                      | Ramp Width (in)       | 42.0 | No  | Ramp XSlope (%)             | 9.7  |
|     | N/A                                     | Flare Type LT         | N/A  | N/A | Flare Type RT               | N/A  |
|     | N/A                                     | Flare Slope LT (%)    | N/A  | N/A | Flare Slope RT (%)          | N/A  |
|     | N/A                                     | Flare Traversable LT? | N/A  | N/A | Flare Traversable RT?       | N/A  |
|     | N/A                                     | Landing Length (in)   | N/A  | N/A | DWS Provided?               | N/A  |
|     | N/A                                     | Landing Width (in)    | N/A  | N/A | DWS Contrast?               | N/A  |
|     | N/A                                     | Landing Slope (%)     | N/A  | N/A | DWS Length (in)             | N/A  |
|     | N/A                                     | Landing X Slope (%)   | N/A  | N/A | DWS Full Width?             | N/A  |
|     | N/A                                     | Landing Curb? (Y/N)   | N/A  | N/A | DWS Offset (in)             | N/A  |
|     | N/A                                     | Shared Landing?       | N/A  |     |                             |      |
|     | N/A                                     | Gutter Ponding?       | N/A  | N/A | Gutter Slope (%)            | N/A  |
|     | N/A                                     | Gutter Lip Ht (in)    | N/A  | N/A | Gutter X Slope (%)          | N/A  |
|     | N/A                                     | Painted X Walk1?      | No   | N/A | Painted X Walk2?            | No   |
|     |                                         | X Walk 1 Direction    | To N |     | X Walk 2 Direction          | To W |
|     | N/A                                     | X Walk 1 Width (in)   | N/A  | N/A | X Walk 2 Width (in)         | N/A  |
|     |                                         | X Walk 1 Slope (%)    | 3.9  |     | X Walk 2 Slope (%)          | 4.9  |
|     |                                         | X Walk 1 X Slope (%)  | 7.9  |     | X Walk 2 X Slope (%)        | 6.2  |
|     | N/A                                     | Ramp inside XWalk1?   | N/A  | N/A | Ramp inside XWalk2?         | N/A  |
|     |                                         | Road Slope (%)        | 9.1  | N/A | Clear Space?                | N/A  |
|     |                                         | Road X Slope (%)      | 1.0  | N/A | Clear Space to XWalk (in)   | N/A  |
|     | N/A                                     | Any Obstructions?     | N/A  | N/A | Storm Grate/Utility Hazard? | N/A  |
|     |                                         | Obstruction Type      |      |     | Storm Grate/Utility Type    |      |
|     |                                         |                       | N/A  |     |                             | N/A  |
|     |                                         |                       |      | Yes | Surface Condition? (G/P)    | Good |
| 100 |                                         |                       | '    | •   | ` '                         |      |