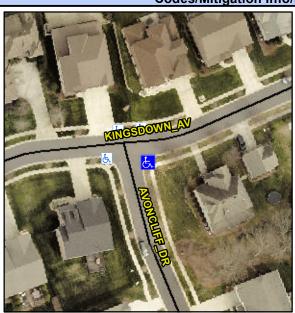

## Access Compliance Report Public Rights-of-Way (Curb Ramps)

Intersection ID: 48985 Main Street: AVONCLIFF\_DR Cross Street: KINGSDOWN\_AV Location: SE

ADA ID: 1BA825160681 Ramp Type: PerpDiag Initial Pass/Fail: Fail Overall Compliance: No Severity Score: 46.25

## Field Measurements/Component Compliance

Street 1 Name
Stop Condition-Street 2
Street 2 Name
Stop Condition-Street 1

KINGSDOWN AV None AVONCLIFF DR StopSign Possible Solutions:

Remove & Replace Curb Ramp With Two New Directional Ramps or Equivalent.