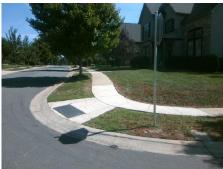

Surveyor Notes:

N/A

PROW/ADA:

Not Found, R304.5.1, R304.2.2, R304.5.3

Total Cost: \$ 3200.00

|     | Field Measurements/Component Compliance |                       |      |     |                             |      |
|-----|-----------------------------------------|-----------------------|------|-----|-----------------------------|------|
|     |                                         | liance Description    | Data |     | liance Description          | Data |
|     | N/A                                     | Ramp Length (in)      | 74.0 | No  | Ramp Slope (%)              | 8.8  |
|     | No                                      | Ramp Width (in)       | 42.0 | No  | Ramp XSlope (%)             | 9.7  |
|     | N/A                                     | Flare Type LT         | N/A  | N/A | Flare Type RT               | N/A  |
|     | N/A                                     | Flare Slope LT (%)    | N/A  | N/A | Flare Slope RT (%)          | N/A  |
|     | N/A                                     | Flare Traversable LT? | N/A  | N/A | Flare Traversable RT?       | N/A  |
|     | N/A                                     | Landing Length (in)   | N/A  | N/A | DWS Provided?               | N/A  |
|     | N/A                                     | Landing Width (in)    | N/A  | N/A | DWS Contrast?               | N/A  |
|     | N/A                                     | Landing Slope (%)     | N/A  | N/A | DWS Length (in)             | N/A  |
|     | N/A                                     | Landing X Slope (%)   | N/A  | N/A | DWS Full Width?             | N/A  |
|     | N/A                                     | Landing Curb? (Y/N)   | N/A  | N/A | DWS Offset (in)             | N/A  |
|     | N/A                                     | Shared Landing?       | N/A  |     |                             |      |
|     | N/A                                     | Gutter Ponding?       | N/A  | N/A | Gutter Slope (%)            | N/A  |
|     | N/A                                     | Gutter Lip Ht (in)    | N/A  | N/A | Gutter X Slope (%)          | N/A  |
|     | N/A                                     | Painted X Walk1?      | No   | N/A | Painted X Walk2?            | No   |
|     |                                         | X Walk 1 Direction    | To N |     | X Walk 2 Direction          | To W |
|     | N/A                                     | X Walk 1 Width (in)   | N/A  | N/A | X Walk 2 Width (in)         | N/A  |
|     |                                         | X Walk 1 Slope (%)    | 3.9  |     | X Walk 2 Slope (%)          | 4.9  |
|     |                                         | X Walk 1 X Slope (%)  | 7.9  |     | X Walk 2 X Slope (%)        | 6.2  |
|     | N/A                                     | Ramp inside XWalk1?   | N/A  | N/A | Ramp inside XWalk2?         | N/A  |
|     |                                         | Road Slope (%)        | 9.1  | N/A | Clear Space?                | N/A  |
|     |                                         | Road X Slope (%)      | 1.0  | N/A | Clear Space to XWalk (in)   | N/A  |
|     | N/A                                     | Any Obstructions?     | N/A  | N/A | Storm Grate/Utility Hazard? | N/A  |
|     |                                         | Obstruction Type      |      |     | Storm Grate/Utility Type    |      |
|     |                                         |                       | N/A  |     |                             | N/A  |
|     |                                         |                       |      | Yes | Surface Condition? (G/P)    | Good |
| 100 |                                         |                       | '    | •   | ` '                         |      |