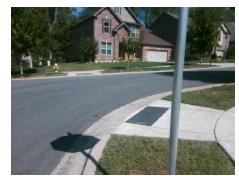

Surveyor Notes:

N/A

PROW/ADA:

Not Found, R304.5.1, R304.2.2, R304.5.3

Total Cost: \$ 3200.00

|     | Field Measurements/Component Compliance |                       |      |     |                             |      |
|-----|-----------------------------------------|-----------------------|------|-----|-----------------------------|------|
|     |                                         | liance Description    | Data |     | liance Description          | Data |
|     | N/A                                     | Ramp Length (in)      | 74.0 | No  | Ramp Slope (%)              | 8.8  |
|     | No                                      | Ramp Width (in)       | 42.0 | No  | Ramp XSlope (%)             | 9.7  |
|     | N/A                                     | Flare Type LT         | N/A  | N/A | Flare Type RT               | N/A  |
|     | N/A                                     | Flare Slope LT (%)    | N/A  | N/A | Flare Slope RT (%)          | N/A  |
|     | N/A                                     | Flare Traversable LT? | N/A  | N/A | Flare Traversable RT?       | N/A  |
|     | N/A                                     | Landing Length (in)   | N/A  | N/A | DWS Provided?               | N/A  |
|     | N/A                                     | Landing Width (in)    | N/A  | N/A | DWS Contrast?               | N/A  |
|     | N/A                                     | Landing Slope (%)     | N/A  | N/A | DWS Length (in)             | N/A  |
|     | N/A                                     | Landing X Slope (%)   | N/A  | N/A | DWS Full Width?             | N/A  |
|     | N/A                                     | Landing Curb? (Y/N)   | N/A  | N/A | DWS Offset (in)             | N/A  |
|     | N/A                                     | Shared Landing?       | N/A  |     |                             |      |
|     | N/A                                     | Gutter Ponding?       | N/A  | N/A | Gutter Slope (%)            | N/A  |
|     | N/A                                     | Gutter Lip Ht (in)    | N/A  | N/A | Gutter X Slope (%)          | N/A  |
|     | N/A                                     | Painted X Walk1?      | No   | N/A | Painted X Walk2?            | No   |
|     |                                         | X Walk 1 Direction    | To N |     | X Walk 2 Direction          | To W |
|     | N/A                                     | X Walk 1 Width (in)   | N/A  | N/A | X Walk 2 Width (in)         | N/A  |
|     |                                         | X Walk 1 Slope (%)    | 3.9  |     | X Walk 2 Slope (%)          | 4.9  |
|     |                                         | X Walk 1 X Slope (%)  | 7.9  |     | X Walk 2 X Slope (%)        | 6.2  |
|     | N/A                                     | Ramp inside XWalk1?   | N/A  | N/A | Ramp inside XWalk2?         | N/A  |
|     |                                         | Road Slope (%)        | 9.1  | N/A | Clear Space?                | N/A  |
|     |                                         | Road X Slope (%)      | 1.0  | N/A | Clear Space to XWalk (in)   | N/A  |
|     | N/A                                     | Any Obstructions?     | N/A  | N/A | Storm Grate/Utility Hazard? | N/A  |
|     |                                         | Obstruction Type      |      |     | Storm Grate/Utility Type    |      |
|     |                                         |                       | N/A  |     |                             | N/A  |
|     |                                         |                       |      | Yes | Surface Condition? (G/P)    | Good |
| 100 |                                         |                       | '    | •   | ` '                         |      |