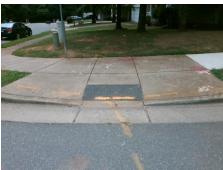

Total Cost:

1850.00

| Field Measurements/Component Compliance |                       |      |      |                             |      |  |
|-----------------------------------------|-----------------------|------|------|-----------------------------|------|--|
| Comp                                    | liance Description    | Data | Comp | liance Description          | Data |  |
| N/A                                     | Ramp Length (in)      | 47.0 | No   | Ramp Slope (%)              | 12.5 |  |
| No                                      | Ramp Width (in)       | 46.0 | No   | Ramp XSlope (%)             | 3.8  |  |
| N/A                                     | Flare Type LT         | N/A  | N/A  | Flare Type RT               | N/A  |  |
| N/A                                     | Flare Slope LT (%)    | N/A  | N/A  | Flare Slope RT (%)          | N/A  |  |
| N/A                                     | Flare Traversable LT? | N/A  | N/A  | Flare Traversable RT?       | N/A  |  |
| N/A                                     | Landing Length (in)   | N/A  | N/A  | DWS Provided?               | N/A  |  |
| N/A                                     | Landing Width (in)    | N/A  | N/A  | DWS Contrast?               | N/A  |  |
| N/A                                     | Landing Slope (%)     | N/A  | N/A  | DWS Length (in)             | N/A  |  |
| N/A                                     | Landing X Slope (%)   | N/A  | N/A  | DWS Full Width?             | N/A  |  |
| N/A                                     | Landing Curb? (Y/N)   | N/A  | N/A  | DWS Offset (in)             | N/A  |  |
| N/A                                     | Shared Landing?       | N/A  |      |                             |      |  |
| N/A                                     | Gutter Ponding?       | N/A  | N/A  | Gutter Slope (%)            | N/A  |  |
| N/A                                     | Gutter Lip Ht (in)    | N/A  | N/A  | Gutter X Slope (%)          | N/A  |  |
| N/A                                     | Painted X Walk1?      | No   | N/A  | Painted X Walk2?            | N/A  |  |
|                                         | X Walk 1 Direction    | To N |      | X Walk 2 Direction          | N/A  |  |
| N/A                                     | X Walk 1 Width (in)   | N/A  | N/A  | X Walk 2 Width (in)         | N/A  |  |
|                                         | X Walk 1 Slope (%)    | 3.0  |      | X Walk 2 Slope (%)          | N/A  |  |
|                                         | X Walk 1 X Slope (%)  | 2.9  |      | X Walk 2 X Slope (%)        | N/A  |  |
| N/A                                     | Ramp inside XWalk1?   | N/A  | N/A  | Ramp inside XWalk2?         | N/A  |  |
|                                         | Road Slope (%)        | N/A  | N/A  | Clear Space?                | N/A  |  |
|                                         | Road X Slope (%)      | N/A  | N/A  | Clear Space to XWalk (in)   | N/A  |  |
| N/A                                     | Any Obstructions?     | N/A  | N/A  | Storm Grate/Utility Hazard? | N/A  |  |
|                                         | Obstruction Type      |      |      | Storm Grate/Utility Type    |      |  |
|                                         |                       | N/A  |      |                             | N/A  |  |
|                                         |                       |      | Yes  | Surface Condition? (G/P)    | Good |  |