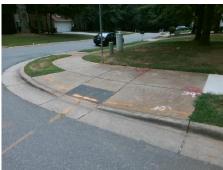

Total Cost:

1850.00

| Field Measurements/Component Compliance |                       |      |      |                             |      |  |
|-----------------------------------------|-----------------------|------|------|-----------------------------|------|--|
| Comp                                    | liance Description    | Data | Comp | liance Description          | Data |  |
| N/A                                     | Ramp Length (in)      | 47.0 | No   | Ramp Slope (%)              | 12.5 |  |
| No                                      | Ramp Width (in)       | 46.0 | No   | Ramp XSlope (%)             | 3.8  |  |
| N/A                                     | Flare Type LT         | N/A  | N/A  | Flare Type RT               | N/A  |  |
| N/A                                     | Flare Slope LT (%)    | N/A  | N/A  | Flare Slope RT (%)          | N/A  |  |
| N/A                                     | Flare Traversable LT? | N/A  | N/A  | Flare Traversable RT?       | N/A  |  |
| N/A                                     | Landing Length (in)   | N/A  | N/A  | DWS Provided?               | N/A  |  |
| N/A                                     | Landing Width (in)    | N/A  | N/A  | DWS Contrast?               | N/A  |  |
| N/A                                     | Landing Slope (%)     | N/A  | N/A  | DWS Length (in)             | N/A  |  |
| N/A                                     | Landing X Slope (%)   | N/A  | N/A  | DWS Full Width?             | N/A  |  |
| N/A                                     | Landing Curb? (Y/N)   | N/A  | N/A  | DWS Offset (in)             | N/A  |  |
| N/A                                     | Shared Landing?       | N/A  |      |                             |      |  |
| N/A                                     | Gutter Ponding?       | N/A  | N/A  | Gutter Slope (%)            | N/A  |  |
| N/A                                     | Gutter Lip Ht (in)    | N/A  | N/A  | Gutter X Slope (%)          | N/A  |  |
| N/A                                     | Painted X Walk1?      | No   | N/A  | Painted X Walk2?            | N/A  |  |
|                                         | X Walk 1 Direction    | To N |      | X Walk 2 Direction          | N/A  |  |
| N/A                                     | X Walk 1 Width (in)   | N/A  | N/A  | X Walk 2 Width (in)         | N/A  |  |
|                                         | X Walk 1 Slope (%)    | 3.0  |      | X Walk 2 Slope (%)          | N/A  |  |
|                                         | X Walk 1 X Slope (%)  | 2.9  |      | X Walk 2 X Slope (%)        | N/A  |  |
| N/A                                     | Ramp inside XWalk1?   | N/A  | N/A  | Ramp inside XWalk2?         | N/A  |  |
|                                         | Road Slope (%)        | N/A  | N/A  | Clear Space?                | N/A  |  |
|                                         | Road X Slope (%)      | N/A  | N/A  | Clear Space to XWalk (in)   | N/A  |  |
| N/A                                     | Any Obstructions?     | N/A  | N/A  | Storm Grate/Utility Hazard? | N/A  |  |
|                                         | Obstruction Type      |      |      | Storm Grate/Utility Type    |      |  |
|                                         |                       | N/A  |      |                             | N/A  |  |
|                                         |                       |      | Yes  | Surface Condition? (G/P)    | Good |  |