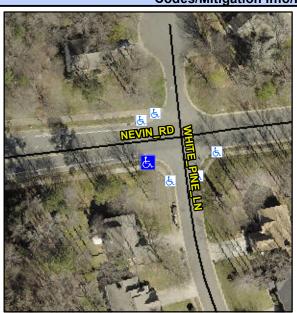

## Access Compliance Report Public Rights-of-Way (Curb Ramps)

Intersection ID: 5749Main Street:NEVIN\_RDCross Street:WHITE\_PINE\_LNLocation:WADA ID: 1BAD41E5F34BRamp Type:PerpInitial Pass/Fail:FailOverall Compliance:NoSeverity Score:35