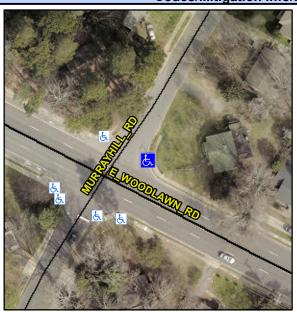

N/A

N/A

N/A

N/A

Good 9.5

To SW

Intersection ID: 17945 Main Street: E WOODLAWN RD **Cross Street: MURRAYHILL RD** Ε Location: **Overall Compliance: No Severity Score:** 0 ADA ID: 1BAD86169D81 Ramp Type: Combination2Diag Initial Pass/Fail: Fail

## Field Measurements/Component Compliance

Street 1 Name Stop Condition-Street 1 Street 2 Name Stop Condition-Street 2

StopSign MURRAYHILL RD None E WOODLAWN RD Possible Solutions: Remove & Replace Curb Ramp With Two New Directional Ramps or Equivalent. Surveyor Notes: N/A PROW/ADA: Not Found, R304.5.1, R304.5.3, R304.3.2