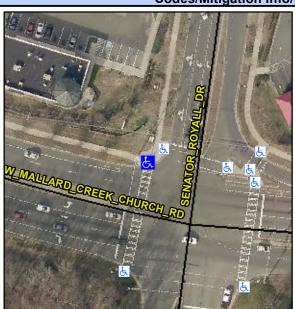

Good

Intersection ID: 4672 Main Street: W\_MALLARD\_CREEK\_CHURCIERSS Street: SENATOR\_ROYALL\_DR Location: NW **ADA ID: 1BB4C670BC4D** Ramp Type: Perp Initial Pass/Fail: Fail **Overall Compliance: No Severity Score:** 25

Codes/Mitigation Info/Po

Yes

Surface Condition? (G/P)

MALLARD CREEK CHURCH RD Street 1 Name Stop Condition-Street 2 Signal Street 2 Name N/A Stop Condition-Street 1 N/A

| /Possible Solution Field Measurements/Component Complia |      |                       |       |                 | Compliance              |
|---------------------------------------------------------|------|-----------------------|-------|-----------------|-------------------------|
| Possible Solutions:                                     | Comp | oliance Description   | Data  | Compliance      | Description             |
| Remove & Replace Entire Ramp.                           | N/A  | Ramp Length (in)      | 102.0 | <b>No</b> Ran   | np Slope (%)            |
| · ·                                                     | Yes  | Ramp Width (in)       | 48.0  | <b>Yes</b> Ran  | np XSlope (%)           |
|                                                         | N/A  | Flare Type LT         | N/A   | <b>N/A</b> Flar | e Type RT               |
|                                                         | N/A  | Flare Slope LT (%)    | N/A   | <b>N/A</b> Flar | e Slope RT (%)          |
|                                                         | N/A  | Flare Traversable LT? | N/A   | <b>N/A</b> Flar | e Traversable RT?       |
|                                                         | N/A  | Landing Length (in)   | N/A   | <b>N/A</b> DW   | S Provided?             |
| Surveyor Notes:                                         | N/A  | Landing Width (in)    | N/A   | <b>N/A</b> DW   | S Contrast?             |
| N/A                                                     | N/A  | Landing Slope (%)     | N/A   | <b>N/A</b> DW   | S Length (in)           |
|                                                         | N/A  | Landing X Slope (%)   | N/A   | <b>N/A</b> DW   | S Full Width?           |
|                                                         | N/A  | Landing Curb? (Y/N)   | N/A   | <b>N/A</b> DW   | S Offset (in)           |
|                                                         | N/A  | Shared Landing?       | N/A   |                 |                         |
| PROW/ADA:                                               | N/A  | Gutter Ponding?       | N/A   | <b>N/A</b> Gut  | ter Slope (%)           |
| R304.2.2                                                | N/A  | Gutter Lip Ht (in)    | N/A   | <b>N/A</b> Gut  | ter X Slope (%)         |
|                                                         | N/A  | Painted X Walk1?      | Yes   | <b>N/A</b> Pair | nted X Walk2?           |
|                                                         |      | X Walk 1 Direction    | To SW | ΧW              | alk 2 Direction         |
|                                                         | N/A  | X Walk 1 Width (in)   | 104.0 | N/A X W         | /alk 2 Width (in)       |
|                                                         |      | X Walk 1 Slope (%)    | 10.0  | ΧW              | /alk 2 Slope (%)        |
|                                                         |      | X Walk 1 X Slope (%)  | 4.0   | ΧW              | /alk 2 X Slope (%)      |
|                                                         | N/A  | Ramp inside XWalk1?   | Yes   | <b>N/A</b> Rar  | np inside XWalk2?       |
|                                                         |      | Road Slope (%)        | N/A   | N/A Clea        | ar Space?               |
|                                                         |      | Road X Slope (%)      | N/A   | N/A Clea        | ar Space to XWalk (in)  |
|                                                         | N/A  | Any Obstructions?     | N/A   | N/A Sto         | m Grate/Utility Hazard? |
| Total Cost: \$ 1850.00                                  | )    | Obstruction Type      |       | Sto             | m Grate/Utility Type    |
|                                                         |      |                       | N/A   |                 |                         |
|                                                         |      |                       |       |                 |                         |