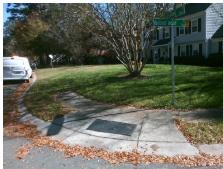

## Field Measurements/Component Compliance

Street 1 Name
Stop Condition-Street 2
Street 2 Name
Stop Condition-Street 1

GRAYLING CT StopSign WALNUT WOOD DR None Possible Solutions:

Remove & Replace Curb Ramp With Two New Directional Ramps or Equivalent.

Surveyor Notes:

N/A

PROW/ADA:

Not Found, R304.5.1, R304.2.2, R304.5.3

Total Cost: \$ 3200.00

| Compliance Description |                       | Data | Compliance Description |                             | Data |
|------------------------|-----------------------|------|------------------------|-----------------------------|------|
| N/A                    | Ramp Length (in)      | 80.0 | No                     | Ramp Slope (%)              | 8.8  |
| No                     | Ramp Width (in)       | 44.0 | No                     | Ramp XSlope (%)             | 7.3  |
| N/A                    | Flare Type LT         | N/A  | N/A                    | Flare Type RT               | N/A  |
| N/A                    | Flare Slope LT (%)    | N/A  | N/A                    | Flare Slope RT (%)          | N/A  |
| N/A                    | Flare Traversable LT? | N/A  | N/A                    | Flare Traversable RT?       | N/A  |
| N/A                    | Landing Length (in)   | N/A  | N/A                    | DWS Provided?               | N/A  |
| N/A                    | Landing Width (in)    | N/A  | N/A                    | DWS Contrast?               | N/A  |
| N/A                    | Landing Slope (%)     | N/A  | N/A                    | DWS Length (in)             | N/A  |
| N/A                    | Landing X Slope (%)   | N/A  | N/A                    | DWS Full Width?             | N/A  |
| N/A                    | Landing Curb? (Y/N)   | N/A  | N/A                    | DWS Offset (in)             | N/A  |
| N/A                    | Shared Landing?       | N/A  |                        |                             |      |
| N/A                    | Gutter Ponding?       | N/A  | N/A                    | Gutter Slope (%)            | N/A  |
| N/A                    | Gutter Lip Ht (in)    | N/A  | N/A                    | Gutter X Slope (%)          | N/A  |
| N/A                    | Painted X Walk1?      | No   | N/A                    | Painted X Walk2?            | No   |
|                        | X Walk 1 Direction    | To N |                        | X Walk 2 Direction          | To W |
| N/A                    | X Walk 1 Width (in)   | N/A  | N/A                    | X Walk 2 Width (in)         | N/A  |
|                        | X Walk 1 Slope (%)    | 4.0  |                        | X Walk 2 Slope (%)          | 0.3  |
|                        | X Walk 1 X Slope (%)  | 2.2  |                        | X Walk 2 X Slope (%)        | 3.5  |
| N/A                    | Ramp inside XWalk1?   | N/A  | N/A                    | Ramp inside XWalk2?         | N/A  |
|                        | Road Slope (%)        | 4.8  | N/A                    | Clear Space?                | N/A  |
|                        | Road X Slope (%)      | 3.4  | N/A                    | Clear Space to XWalk (in)   | N/A  |
| N/A                    | Any Obstructions?     | N/A  | N/A                    | Storm Grate/Utility Hazard? | N/A  |
|                        | Obstruction Type      |      | l                      | Storm Grate/Utility Type    |      |
|                        |                       | N/A  |                        |                             | N/A  |
|                        |                       |      | Yes                    | Surface Condition? (G/P)    | Good |