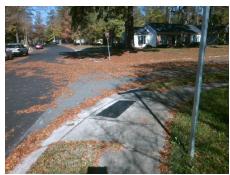

## Field Measurements/Component Compliance

Street 1 Name
Stop Condition-Street 2
Street 2 Name
Stop Condition-Street 1

GRAYLING CT StopSign WALNUT WOOD DR None Possible Solutions:

Remove & Replace Curb Ramp With Two New Directional Ramps or Equivalent.

Surveyor Notes:

N/A

PROW/ADA:

Not Found, R304.5.1, R304.2.2, R304.5.3

Total Cost: \$ 3200.00

| Compliance Description |                       | Data | Compliance Description |                             | Data |
|------------------------|-----------------------|------|------------------------|-----------------------------|------|
| N/A                    | Ramp Length (in)      | 80.0 | No                     | Ramp Slope (%)              | 8.8  |
| No                     | Ramp Width (in)       | 44.0 | No                     | Ramp XSlope (%)             | 7.3  |
| N/A                    | Flare Type LT         | N/A  | N/A                    | Flare Type RT               | N/A  |
| N/A                    | Flare Slope LT (%)    | N/A  | N/A                    | Flare Slope RT (%)          | N/A  |
| N/A                    | Flare Traversable LT? | N/A  | N/A                    | Flare Traversable RT?       | N/A  |
| N/A                    | Landing Length (in)   | N/A  | N/A                    | DWS Provided?               | N/A  |
| N/A                    | Landing Width (in)    | N/A  | N/A                    | DWS Contrast?               | N/A  |
| N/A                    | Landing Slope (%)     | N/A  | N/A                    | DWS Length (in)             | N/A  |
| N/A                    | Landing X Slope (%)   | N/A  | N/A                    | DWS Full Width?             | N/A  |
| N/A                    | Landing Curb? (Y/N)   | N/A  | N/A                    | DWS Offset (in)             | N/A  |
| N/A                    | Shared Landing?       | N/A  |                        |                             |      |
| N/A                    | Gutter Ponding?       | N/A  | N/A                    | Gutter Slope (%)            | N/A  |
| N/A                    | Gutter Lip Ht (in)    | N/A  | N/A                    | Gutter X Slope (%)          | N/A  |
| N/A                    | Painted X Walk1?      | No   | N/A                    | Painted X Walk2?            | No   |
|                        | X Walk 1 Direction    | To N |                        | X Walk 2 Direction          | To W |
| N/A                    | X Walk 1 Width (in)   | N/A  | N/A                    | X Walk 2 Width (in)         | N/A  |
|                        | X Walk 1 Slope (%)    | 4.0  |                        | X Walk 2 Slope (%)          | 0.3  |
|                        | X Walk 1 X Slope (%)  | 2.2  |                        | X Walk 2 X Slope (%)        | 3.5  |
| N/A                    | Ramp inside XWalk1?   | N/A  | N/A                    | Ramp inside XWalk2?         | N/A  |
|                        | Road Slope (%)        | 4.8  | N/A                    | Clear Space?                | N/A  |
|                        | Road X Slope (%)      | 3.4  | N/A                    | Clear Space to XWalk (in)   | N/A  |
| N/A                    | Any Obstructions?     | N/A  | N/A                    | Storm Grate/Utility Hazard? | N/A  |
|                        | Obstruction Type      |      | l                      | Storm Grate/Utility Type    |      |
|                        |                       | N/A  |                        |                             | N/A  |
|                        |                       |      | Yes                    | Surface Condition? (G/P)    | Good |