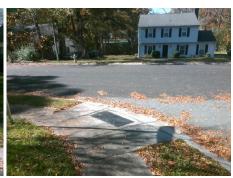

## Field Measurements/Component Compliance

Street 1 Name
Stop Condition-Street 2
Street 2 Name
Stop Condition-Street 1

GRAYLING CT StopSign WALNUT WOOD DR None Possible Solutions:

Remove & Replace Curb Ramp With Two New Directional Ramps or Equivalent.

Surveyor Notes:

N/A

PROW/ADA:

Not Found, R304.5.1, R304.2.2, R304.5.3

Total Cost: \$ 3200.00

| Compliance Description |                       | Data | Compliance Description |                             | Data |
|------------------------|-----------------------|------|------------------------|-----------------------------|------|
| N/A                    | Ramp Length (in)      | 80.0 | No                     | Ramp Slope (%)              | 8.8  |
| No                     | Ramp Width (in)       | 44.0 | No                     | Ramp XSlope (%)             | 7.3  |
| N/A                    | Flare Type LT         | N/A  | N/A                    | Flare Type RT               | N/A  |
| N/A                    | Flare Slope LT (%)    | N/A  | N/A                    | Flare Slope RT (%)          | N/A  |
| N/A                    | Flare Traversable LT? | N/A  | N/A                    | Flare Traversable RT?       | N/A  |
| N/A                    | Landing Length (in)   | N/A  | N/A                    | DWS Provided?               | N/A  |
| N/A                    | Landing Width (in)    | N/A  | N/A                    | DWS Contrast?               | N/A  |
| N/A                    | Landing Slope (%)     | N/A  | N/A                    | DWS Length (in)             | N/A  |
| N/A                    | Landing X Slope (%)   | N/A  | N/A                    | DWS Full Width?             | N/A  |
| N/A                    | Landing Curb? (Y/N)   | N/A  | N/A                    | DWS Offset (in)             | N/A  |
| N/A                    | Shared Landing?       | N/A  |                        |                             |      |
| N/A                    | Gutter Ponding?       | N/A  | N/A                    | Gutter Slope (%)            | N/A  |
| N/A                    | Gutter Lip Ht (in)    | N/A  | N/A                    | Gutter X Slope (%)          | N/A  |
| N/A                    | Painted X Walk1?      | No   | N/A                    | Painted X Walk2?            | No   |
|                        | X Walk 1 Direction    | To N |                        | X Walk 2 Direction          | To W |
| N/A                    | X Walk 1 Width (in)   | N/A  | N/A                    | X Walk 2 Width (in)         | N/A  |
|                        | X Walk 1 Slope (%)    | 4.0  |                        | X Walk 2 Slope (%)          | 0.3  |
|                        | X Walk 1 X Slope (%)  | 2.2  |                        | X Walk 2 X Slope (%)        | 3.5  |
| N/A                    | Ramp inside XWalk1?   | N/A  | N/A                    | Ramp inside XWalk2?         | N/A  |
|                        | Road Slope (%)        | 4.8  | N/A                    | Clear Space?                | N/A  |
|                        | Road X Slope (%)      | 3.4  | N/A                    | Clear Space to XWalk (in)   | N/A  |
| N/A                    | Any Obstructions?     | N/A  | N/A                    | Storm Grate/Utility Hazard? | N/A  |
|                        | Obstruction Type      |      | l                      | Storm Grate/Utility Type    |      |
|                        |                       | N/A  |                        |                             | N/A  |
|                        |                       |      | Yes                    | Surface Condition? (G/P)    | Good |