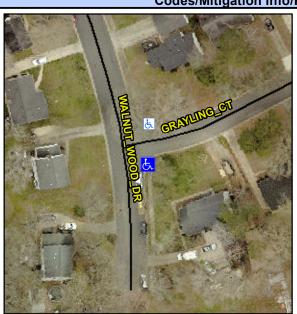

## Access Compliance Report Public Rights-of-Way (Curb Ramps)

Intersection ID: 17220 Main Street: GRAYLING\_CT Cross Street: WALNUT\_WOOD\_DR Location: SE

ADA ID: 1BB7433B1B79 Ramp Type: PerpDiag Initial Pass/Fail: Fail Overall Compliance: No Severity Score: 46.25