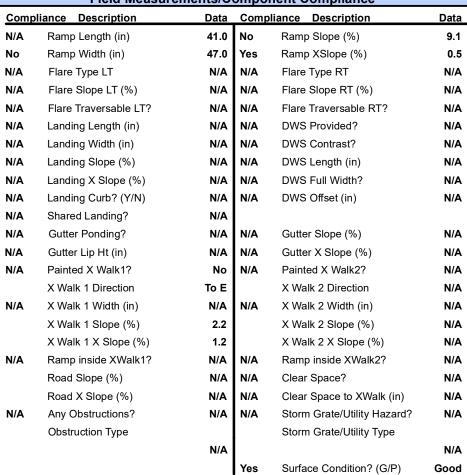

## Field Measurements/Component Compliance

Street 1 Name

HIGHSTREAM CT
Stop Condition-Street 2
StopSign
Street 2 Name

N/A
Stop Condition-Street 1

N/A

| Possible Solutions:           |
|-------------------------------|
| Remove & Replace Entire Ramp. |
| •                             |
|                               |
|                               |
|                               |
|                               |
| Surveyor Notes:               |
| N/A                           |
|                               |
|                               |
| PROW/ADA:                     |
|                               |
| Not Found, R304.5.1, R304.2.2 |
|                               |
|                               |
|                               |
|                               |
|                               |
|                               |
|                               |