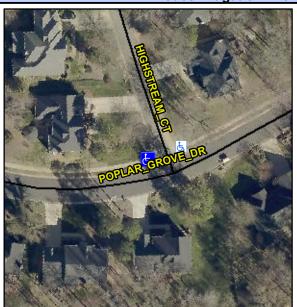

## Access Compliance Report Public Rights-of-Way (Curb Ramps)

Intersection ID: 3847 Main Street: HIGHSTREAM\_CT Cross Street: POPLAR\_GROVE\_DR Location: NW
ADA ID: 1BB9A51D1314 Ramp Type: Perp Initial Pass/Fail: Fail Overall Compliance: No Severity Score: 21.25