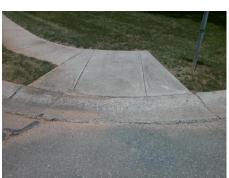

## Field Measurements/Component Compliance

Street 1 Name

HIGHSTREAM CT
Stop Condition-Street 2
StopSign
Street 2 Name

N/A
Stop Condition-Street 1

N/A

| Possible Solutions:           |
|-------------------------------|
| Remove & Replace Entire Ramp. |
| •                             |
|                               |
|                               |
|                               |
|                               |
| Surveyor Notes:               |
| N/A                           |
|                               |
|                               |
| PROW/ADA:                     |
|                               |
| Not Found, R304.5.1, R304.2.2 |
|                               |
|                               |
|                               |
|                               |
|                               |
|                               |
|                               |