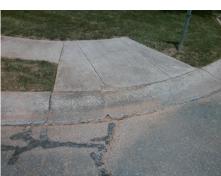

## Field Measurements/Component Compliance

Street 1 Name

HIGHSTREAM CT
Stop Condition-Street 2
StopSign
Street 2 Name

N/A
Stop Condition-Street 1

N/A

| Possible Solutions:           |
|-------------------------------|
| Remove & Replace Entire Ramp. |
| •                             |
|                               |
|                               |
|                               |
|                               |
| Surveyor Notes:               |
| N/A                           |
|                               |
|                               |
| PROW/ADA:                     |
|                               |
| Not Found, R304.5.1, R304.2.2 |
|                               |
|                               |
|                               |
|                               |
|                               |
|                               |
|                               |