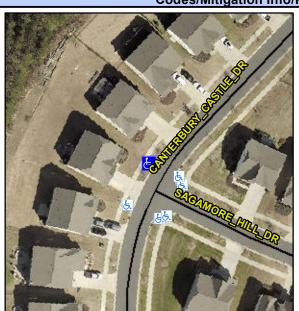

## **Access Compliance Report Public Rights-of-Way** (Curb Ramps)

Intersection ID: N/A Main Street: CANTERBURY\_CASTLE\_DR Cross Street: SAGMORE\_HILL\_DR Location: N

ADA ID: 1BBC14707612 **Overall Compliance: No** Ramp Type: Perp Initial Pass/Fail: Fail **Severity Score:** 8.75