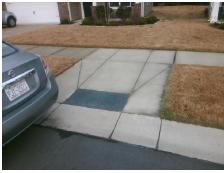

## Field Measurements/Component Compliance

**CANTERBURY CASTLE DR** Street 1 Name Stop Condition-Street 2 None Street 2 Name N/A Stop Condition-Street 1 N/A

| OSSIDIE OCIULION              |  |  |  |  |  |  |  |
|-------------------------------|--|--|--|--|--|--|--|
| Possible Solutions:           |  |  |  |  |  |  |  |
| Remove & Replace Entire Ramp. |  |  |  |  |  |  |  |
|                               |  |  |  |  |  |  |  |
|                               |  |  |  |  |  |  |  |
|                               |  |  |  |  |  |  |  |
|                               |  |  |  |  |  |  |  |
|                               |  |  |  |  |  |  |  |
| Surveyor Notes:               |  |  |  |  |  |  |  |
| N/A                           |  |  |  |  |  |  |  |
|                               |  |  |  |  |  |  |  |
|                               |  |  |  |  |  |  |  |
| PROW/ADA:                     |  |  |  |  |  |  |  |
|                               |  |  |  |  |  |  |  |
| R304.5.1                      |  |  |  |  |  |  |  |
|                               |  |  |  |  |  |  |  |
|                               |  |  |  |  |  |  |  |
|                               |  |  |  |  |  |  |  |
|                               |  |  |  |  |  |  |  |

| Field Measurements/Component Compnance |                       |       |      |                             |      |  |  |
|----------------------------------------|-----------------------|-------|------|-----------------------------|------|--|--|
| Comp                                   | liance Description    | Data  | Comp | liance Description          | Data |  |  |
| N/A                                    | Ramp Length (in)      | 96.0  | Yes  | Ramp Slope (%)              | 6.0  |  |  |
| No                                     | Ramp Width (in)       | 47.0  | Yes  | Ramp XSlope (%)             | 1.6  |  |  |
| N/A                                    | Flare Type LT         | N/A   | N/A  | Flare Type RT               | N/A  |  |  |
| N/A                                    | Flare Slope LT (%)    | N/A   | N/A  | Flare Slope RT (%)          | N/A  |  |  |
| N/A                                    | Flare Traversable LT? | N/A   | N/A  | Flare Traversable RT?       | N/A  |  |  |
| N/A                                    | Landing Length (in)   | N/A   | N/A  | DWS Provided?               | N/A  |  |  |
| N/A                                    | Landing Width (in)    | N/A   | N/A  | DWS Contrast?               | N/A  |  |  |
| N/A                                    | Landing Slope (%)     | N/A   | N/A  | DWS Length (in)             | N/A  |  |  |
| N/A                                    | Landing X Slope (%)   | N/A   | N/A  | DWS Full Width?             | N/A  |  |  |
| N/A                                    | Landing Curb? (Y/N)   | N/A   | N/A  | DWS Offset (in)             | N/A  |  |  |
| N/A                                    | Shared Landing?       | N/A   |      |                             |      |  |  |
| N/A                                    | Gutter Ponding?       | N/A   | N/A  | Gutter Slope (%)            | N/A  |  |  |
| N/A                                    | Gutter Lip Ht (in)    | N/A   | N/A  | Gutter X Slope (%)          | N/A  |  |  |
| N/A                                    | Painted X Walk1?      | No    | N/A  | Painted X Walk2?            | N/A  |  |  |
|                                        | X Walk 1 Direction    | To SE |      | X Walk 2 Direction          | N/A  |  |  |
| N/A                                    | X Walk 1 Width (in)   | N/A   | N/A  | X Walk 2 Width (in)         | N/A  |  |  |
|                                        | X Walk 1 Slope (%)    | 2.0   |      | X Walk 2 Slope (%)          | N/A  |  |  |
|                                        | X Walk 1 X Slope (%)  | 0.9   |      | X Walk 2 X Slope (%)        | N/A  |  |  |
| N/A                                    | Ramp inside XWalk1?   | N/A   | N/A  | Ramp inside XWalk2?         | N/A  |  |  |
|                                        | Road Slope (%)        | N/A   | N/A  | Clear Space?                | N/A  |  |  |
|                                        | Road X Slope (%)      | N/A   | N/A  | Clear Space to XWalk (in)   | N/A  |  |  |
| N/A                                    | Any Obstructions?     | N/A   | N/A  | Storm Grate/Utility Hazard? | N/A  |  |  |
|                                        | Obstruction Type      |       | l    | Storm Grate/Utility Type    |      |  |  |
|                                        |                       | N/A   |      |                             | N/A  |  |  |
|                                        |                       |       | Yes  | Surface Condition? (G/P)    | Good |  |  |
|                                        |                       |       |      |                             |      |  |  |