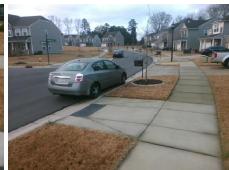

## Field Measurements/Component Compliance

**CANTERBURY CASTLE DR** Street 1 Name Stop Condition-Street 2 None Street 2 Name N/A Stop Condition-Street 1 N/A

| OSSIDIE OCIULION              |  |  |  |  |  |  |  |
|-------------------------------|--|--|--|--|--|--|--|
| Possible Solutions:           |  |  |  |  |  |  |  |
| Remove & Replace Entire Ramp. |  |  |  |  |  |  |  |
|                               |  |  |  |  |  |  |  |
|                               |  |  |  |  |  |  |  |
|                               |  |  |  |  |  |  |  |
|                               |  |  |  |  |  |  |  |
|                               |  |  |  |  |  |  |  |
| Surveyor Notes:               |  |  |  |  |  |  |  |
| N/A                           |  |  |  |  |  |  |  |
|                               |  |  |  |  |  |  |  |
|                               |  |  |  |  |  |  |  |
| PROW/ADA:                     |  |  |  |  |  |  |  |
|                               |  |  |  |  |  |  |  |
| R304.5.1                      |  |  |  |  |  |  |  |
|                               |  |  |  |  |  |  |  |
|                               |  |  |  |  |  |  |  |
|                               |  |  |  |  |  |  |  |
|                               |  |  |  |  |  |  |  |

| Field Measurements/Component Compnance |                       |       |      |                             |      |  |  |
|----------------------------------------|-----------------------|-------|------|-----------------------------|------|--|--|
| Comp                                   | liance Description    | Data  | Comp | liance Description          | Data |  |  |
| N/A                                    | Ramp Length (in)      | 96.0  | Yes  | Ramp Slope (%)              | 6.0  |  |  |
| No                                     | Ramp Width (in)       | 47.0  | Yes  | Ramp XSlope (%)             | 1.6  |  |  |
| N/A                                    | Flare Type LT         | N/A   | N/A  | Flare Type RT               | N/A  |  |  |
| N/A                                    | Flare Slope LT (%)    | N/A   | N/A  | Flare Slope RT (%)          | N/A  |  |  |
| N/A                                    | Flare Traversable LT? | N/A   | N/A  | Flare Traversable RT?       | N/A  |  |  |
| N/A                                    | Landing Length (in)   | N/A   | N/A  | DWS Provided?               | N/A  |  |  |
| N/A                                    | Landing Width (in)    | N/A   | N/A  | DWS Contrast?               | N/A  |  |  |
| N/A                                    | Landing Slope (%)     | N/A   | N/A  | DWS Length (in)             | N/A  |  |  |
| N/A                                    | Landing X Slope (%)   | N/A   | N/A  | DWS Full Width?             | N/A  |  |  |
| N/A                                    | Landing Curb? (Y/N)   | N/A   | N/A  | DWS Offset (in)             | N/A  |  |  |
| N/A                                    | Shared Landing?       | N/A   |      |                             |      |  |  |
| N/A                                    | Gutter Ponding?       | N/A   | N/A  | Gutter Slope (%)            | N/A  |  |  |
| N/A                                    | Gutter Lip Ht (in)    | N/A   | N/A  | Gutter X Slope (%)          | N/A  |  |  |
| N/A                                    | Painted X Walk1?      | No    | N/A  | Painted X Walk2?            | N/A  |  |  |
|                                        | X Walk 1 Direction    | To SE |      | X Walk 2 Direction          | N/A  |  |  |
| N/A                                    | X Walk 1 Width (in)   | N/A   | N/A  | X Walk 2 Width (in)         | N/A  |  |  |
|                                        | X Walk 1 Slope (%)    | 2.0   |      | X Walk 2 Slope (%)          | N/A  |  |  |
|                                        | X Walk 1 X Slope (%)  | 0.9   |      | X Walk 2 X Slope (%)        | N/A  |  |  |
| N/A                                    | Ramp inside XWalk1?   | N/A   | N/A  | Ramp inside XWalk2?         | N/A  |  |  |
|                                        | Road Slope (%)        | N/A   | N/A  | Clear Space?                | N/A  |  |  |
|                                        | Road X Slope (%)      | N/A   | N/A  | Clear Space to XWalk (in)   | N/A  |  |  |
| N/A                                    | Any Obstructions?     | N/A   | N/A  | Storm Grate/Utility Hazard? | N/A  |  |  |
|                                        | Obstruction Type      |       | l    | Storm Grate/Utility Type    |      |  |  |
|                                        |                       | N/A   |      |                             | N/A  |  |  |
|                                        |                       |       | Yes  | Surface Condition? (G/P)    | Good |  |  |
|                                        |                       |       |      |                             |      |  |  |