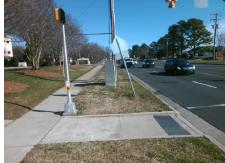

| Field Measurements/Component Compliance |                       |       |      |                             |      |  |  |  |
|-----------------------------------------|-----------------------|-------|------|-----------------------------|------|--|--|--|
| Compliance Description Date             |                       |       | Comp | liance Description          | Data |  |  |  |
| N/A                                     | Ramp Length (in)      | 156.0 | No   | Ramp Slope (%)              | 9.5  |  |  |  |
| Yes                                     | Ramp Width (in)       | 71.0  | Yes  | Ramp XSlope (%)             | 0.9  |  |  |  |
| N/A                                     | Flare Type LT         | N/A   | N/A  | Flare Type RT               | N/A  |  |  |  |
| N/A                                     | Flare Slope LT (%)    | N/A   | N/A  | Flare Slope RT (%)          | N/A  |  |  |  |
| N/A                                     | Flare Traversable LT? | N/A   | N/A  | Flare Traversable RT?       | N/A  |  |  |  |
| N/A                                     | Landing Length (in)   | N/A   | N/A  | DWS Provided?               | N/A  |  |  |  |
| N/A                                     | Landing Width (in)    | N/A   | N/A  | DWS Contrast?               | N/A  |  |  |  |
| N/A                                     | Landing Slope (%)     | N/A   | N/A  | DWS Length (in)             | N/A  |  |  |  |
| N/A                                     | Landing X Slope (%)   | N/A   | N/A  | DWS Full Width?             | N/A  |  |  |  |
| N/A                                     | Landing Curb? (Y/N)   | N/A   | N/A  | DWS Offset (in)             | N/A  |  |  |  |
| N/A                                     | Shared Landing?       | N/A   |      |                             |      |  |  |  |
| N/A                                     | Gutter Ponding?       | N/A   | N/A  | Gutter Slope (%)            | N/A  |  |  |  |
| N/A                                     | Gutter Lip Ht (in)    | N/A   | N/A  | Gutter X Slope (%)          | N/A  |  |  |  |
| N/A                                     | Painted X Walk1?      | Yes   | N/A  | Painted X Walk2?            | N/A  |  |  |  |
|                                         | X Walk 1 Direction    | To S  |      | X Walk 2 Direction          | N/A  |  |  |  |
| N/A                                     | X Walk 1 Width (in)   | 106.0 | N/A  | X Walk 2 Width (in)         | N/A  |  |  |  |
|                                         | X Walk 1 Slope (%)    | 2.1   |      | X Walk 2 Slope (%)          | N/A  |  |  |  |
|                                         | X Walk 1 X Slope (%)  | 1.5   |      | X Walk 2 X Slope (%)        | N/A  |  |  |  |
| N/A                                     | Ramp inside XWalk1?   | Yes   | N/A  | Ramp inside XWalk2?         | N/A  |  |  |  |
|                                         | Road Slope (%)        | N/A   | N/A  | Clear Space?                | N/A  |  |  |  |
|                                         | Road X Slope (%)      | N/A   | N/A  | Clear Space to XWalk (in)   | N/A  |  |  |  |
| N/A                                     | Any Obstructions?     | N/A   | N/A  | Storm Grate/Utility Hazard? | N/A  |  |  |  |
|                                         | Obstruction Type      |       |      | Storm Grate/Utility Type    |      |  |  |  |
|                                         |                       | N/A   |      |                             | N/A  |  |  |  |
|                                         |                       |       | Yes  | Surface Condition? (G/P)    | Good |  |  |  |
|                                         |                       |       | -    |                             |      |  |  |  |