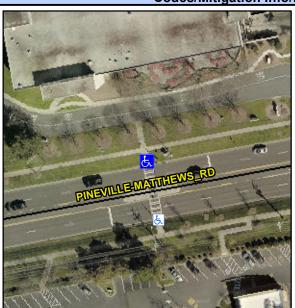

## **Access Compliance Report Public Rights-of-Way** (Curb Ramps)

Intersection ID: 10034533 Main Street: PINEVILLE-MATTHEWS\_RD Cross Street: N/A Location: N

ADA ID: 1BBD5713D006 Ramp Type: Perp Initial Pass/Fail: Fail **Overall Compliance: No Severity Score:** 12.5

## Field Measurements/Component Compliance

PINEVILLE-MATTHEWS RD Street 1 Name Stop Condition-Street 2 Signal Street 2 Name N/A Stop Condition-Street 1 N/A

| Possible Solutions:           | Co  |
|-------------------------------|-----|
| Remove & Replace Entire Ramp. | N/A |
|                               | Yes |
|                               | N/A |
|                               | N/A |
|                               | N/A |
|                               | N/A |
| Surveyor Notes:               | N/A |
| N/A                           | N/A |
|                               | N/A |
|                               | N/A |
|                               | N/A |
| PROW/ADA:                     | N/A |
| Not Found, R304.2.2           | N/A |
| ·                             | N/A |
|                               | N/A |
|                               | N/A |