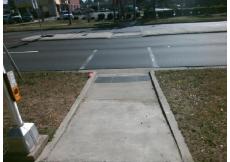

| Field Measurements/Component Compliance |                       |       |      |                             |      |  |  |  |
|-----------------------------------------|-----------------------|-------|------|-----------------------------|------|--|--|--|
| Compliance Description Date             |                       |       | Comp | liance Description          | Data |  |  |  |
| N/A                                     | Ramp Length (in)      | 156.0 | No   | Ramp Slope (%)              | 9.5  |  |  |  |
| Yes                                     | Ramp Width (in)       | 71.0  | Yes  | Ramp XSlope (%)             | 0.9  |  |  |  |
| N/A                                     | Flare Type LT         | N/A   | N/A  | Flare Type RT               | N/A  |  |  |  |
| N/A                                     | Flare Slope LT (%)    | N/A   | N/A  | Flare Slope RT (%)          | N/A  |  |  |  |
| N/A                                     | Flare Traversable LT? | N/A   | N/A  | Flare Traversable RT?       | N/A  |  |  |  |
| N/A                                     | Landing Length (in)   | N/A   | N/A  | DWS Provided?               | N/A  |  |  |  |
| N/A                                     | Landing Width (in)    | N/A   | N/A  | DWS Contrast?               | N/A  |  |  |  |
| N/A                                     | Landing Slope (%)     | N/A   | N/A  | DWS Length (in)             | N/A  |  |  |  |
| N/A                                     | Landing X Slope (%)   | N/A   | N/A  | DWS Full Width?             | N/A  |  |  |  |
| N/A                                     | Landing Curb? (Y/N)   | N/A   | N/A  | DWS Offset (in)             | N/A  |  |  |  |
| N/A                                     | Shared Landing?       | N/A   |      |                             |      |  |  |  |
| N/A                                     | Gutter Ponding?       | N/A   | N/A  | Gutter Slope (%)            | N/A  |  |  |  |
| N/A                                     | Gutter Lip Ht (in)    | N/A   | N/A  | Gutter X Slope (%)          | N/A  |  |  |  |
| N/A                                     | Painted X Walk1?      | Yes   | N/A  | Painted X Walk2?            | N/A  |  |  |  |
|                                         | X Walk 1 Direction    | To S  |      | X Walk 2 Direction          | N/A  |  |  |  |
| N/A                                     | X Walk 1 Width (in)   | 106.0 | N/A  | X Walk 2 Width (in)         | N/A  |  |  |  |
|                                         | X Walk 1 Slope (%)    | 2.1   |      | X Walk 2 Slope (%)          | N/A  |  |  |  |
|                                         | X Walk 1 X Slope (%)  | 1.5   |      | X Walk 2 X Slope (%)        | N/A  |  |  |  |
| N/A                                     | Ramp inside XWalk1?   | Yes   | N/A  | Ramp inside XWalk2?         | N/A  |  |  |  |
|                                         | Road Slope (%)        | N/A   | N/A  | Clear Space?                | N/A  |  |  |  |
|                                         | Road X Slope (%)      | N/A   | N/A  | Clear Space to XWalk (in)   | N/A  |  |  |  |
| N/A                                     | Any Obstructions?     | N/A   | N/A  | Storm Grate/Utility Hazard? | N/A  |  |  |  |
|                                         | Obstruction Type      |       |      | Storm Grate/Utility Type    |      |  |  |  |
|                                         |                       | N/A   |      |                             | N/A  |  |  |  |
|                                         |                       |       | Yes  | Surface Condition? (G/P)    | Good |  |  |  |
|                                         |                       |       | -    |                             |      |  |  |  |