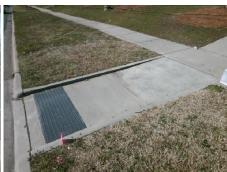

| Field Measurements/Component Compliance |                       |       |      |                             |      |  |  |  |
|-----------------------------------------|-----------------------|-------|------|-----------------------------|------|--|--|--|
| Compliance Description Date             |                       |       | Comp | liance Description          | Data |  |  |  |
| N/A                                     | Ramp Length (in)      | 156.0 | No   | Ramp Slope (%)              | 9.5  |  |  |  |
| Yes                                     | Ramp Width (in)       | 71.0  | Yes  | Ramp XSlope (%)             | 0.9  |  |  |  |
| N/A                                     | Flare Type LT         | N/A   | N/A  | Flare Type RT               | N/A  |  |  |  |
| N/A                                     | Flare Slope LT (%)    | N/A   | N/A  | Flare Slope RT (%)          | N/A  |  |  |  |
| N/A                                     | Flare Traversable LT? | N/A   | N/A  | Flare Traversable RT?       | N/A  |  |  |  |
| N/A                                     | Landing Length (in)   | N/A   | N/A  | DWS Provided?               | N/A  |  |  |  |
| N/A                                     | Landing Width (in)    | N/A   | N/A  | DWS Contrast?               | N/A  |  |  |  |
| N/A                                     | Landing Slope (%)     | N/A   | N/A  | DWS Length (in)             | N/A  |  |  |  |
| N/A                                     | Landing X Slope (%)   | N/A   | N/A  | DWS Full Width?             | N/A  |  |  |  |
| N/A                                     | Landing Curb? (Y/N)   | N/A   | N/A  | DWS Offset (in)             | N/A  |  |  |  |
| N/A                                     | Shared Landing?       | N/A   |      |                             |      |  |  |  |
| N/A                                     | Gutter Ponding?       | N/A   | N/A  | Gutter Slope (%)            | N/A  |  |  |  |
| N/A                                     | Gutter Lip Ht (in)    | N/A   | N/A  | Gutter X Slope (%)          | N/A  |  |  |  |
| N/A                                     | Painted X Walk1?      | Yes   | N/A  | Painted X Walk2?            | N/A  |  |  |  |
|                                         | X Walk 1 Direction    | To S  |      | X Walk 2 Direction          | N/A  |  |  |  |
| N/A                                     | X Walk 1 Width (in)   | 106.0 | N/A  | X Walk 2 Width (in)         | N/A  |  |  |  |
|                                         | X Walk 1 Slope (%)    | 2.1   |      | X Walk 2 Slope (%)          | N/A  |  |  |  |
|                                         | X Walk 1 X Slope (%)  | 1.5   |      | X Walk 2 X Slope (%)        | N/A  |  |  |  |
| N/A                                     | Ramp inside XWalk1?   | Yes   | N/A  | Ramp inside XWalk2?         | N/A  |  |  |  |
|                                         | Road Slope (%)        | N/A   | N/A  | Clear Space?                | N/A  |  |  |  |
|                                         | Road X Slope (%)      | N/A   | N/A  | Clear Space to XWalk (in)   | N/A  |  |  |  |
| N/A                                     | Any Obstructions?     | N/A   | N/A  | Storm Grate/Utility Hazard? | N/A  |  |  |  |
|                                         | Obstruction Type      |       |      | Storm Grate/Utility Type    |      |  |  |  |
|                                         |                       | N/A   |      |                             | N/A  |  |  |  |
|                                         |                       |       | Yes  | Surface Condition? (G/P)    | Good |  |  |  |
|                                         |                       |       | -    |                             |      |  |  |  |