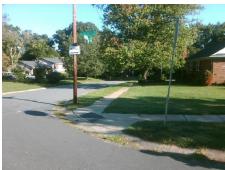

Surveyor Notes:

N/A

PROW/ADA:

Not Found, R304.2.2

Total Cost: \$ 3200.00

| Compliance Description |                       | Data | Compliance Description |                             | Data |
|------------------------|-----------------------|------|------------------------|-----------------------------|------|
| N/A                    | Ramp Length (in)      | 38.0 | No                     | Ramp Slope (%)              | 15.6 |
| Yes                    | Ramp Width (in)       | 48.0 | Yes                    | Ramp XSlope (%)             | 0.4  |
| N/A                    | Flare Type LT         | N/A  | N/A                    | Flare Type RT               | N/A  |
| N/A                    | Flare Slope LT (%)    | N/A  | N/A                    | Flare Slope RT (%)          | N/A  |
| N/A                    | Flare Traversable LT? | N/A  | N/A                    | Flare Traversable RT?       | N/A  |
| N/A                    | Landing Length (in)   | N/A  | N/A                    | DWS Provided?               | N/A  |
| N/A                    | Landing Width (in)    | N/A  | N/A                    | DWS Contrast?               | N/A  |
| N/A                    | Landing Slope (%)     | N/A  | N/A                    | DWS Length (in)             | N/A  |
| N/A                    | Landing X Slope (%)   | N/A  | N/A                    | DWS Full Width?             | N/A  |
| N/A                    | Landing Curb? (Y/N)   | N/A  | N/A                    | DWS Offset (in)             | N/A  |
| N/A                    | Shared Landing?       | N/A  |                        |                             |      |
| N/A                    | Gutter Ponding?       | N/A  | N/A                    | Gutter Slope (%)            | N/A  |
| N/A                    | Gutter Lip Ht (in)    | N/A  | N/A                    | Gutter X Slope (%)          | N/A  |
| N/A                    | Painted X Walk1?      | No   | N/A                    | Painted X Walk2?            | No   |
|                        | X Walk 1 Direction    | To W |                        | X Walk 2 Direction          | To S |
| N/A                    | X Walk 1 Width (in)   | N/A  | N/A                    | X Walk 2 Width (in)         | N/A  |
|                        | X Walk 1 Slope (%)    | 2.0  |                        | X Walk 2 Slope (%)          | 4.7  |
|                        | X Walk 1 X Slope (%)  | 4.6  |                        | X Walk 2 X Slope (%)        | 3.4  |
| N/A                    | Ramp inside XWalk1?   | N/A  | N/A                    | Ramp inside XWalk2?         | N/A  |
|                        | Road Slope (%)        | 3.4  | N/A                    | Clear Space?                | N/A  |
|                        | Road X Slope (%)      | 7.0  | N/A                    | Clear Space to XWalk (in)   | N/A  |
| N/A                    | Any Obstructions?     | N/A  | N/A                    | Storm Grate/Utility Hazard? | N/A  |
|                        | Obstruction Type      |      |                        | Storm Grate/Utility Type    |      |
|                        |                       | N/A  |                        |                             | N/A  |
|                        |                       |      | Yes                    | Surface Condition? (G/P)    | Good |