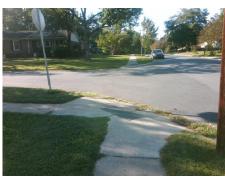

Surveyor Notes:

N/A

PROW/ADA:

Not Found, R304.2.2

Total Cost: \$ 3200.00

| Compliance Description |                       | Data | Compliance Description |                             | Data |
|------------------------|-----------------------|------|------------------------|-----------------------------|------|
| N/A                    | Ramp Length (in)      | 38.0 | No                     | Ramp Slope (%)              | 15.6 |
| Yes                    | Ramp Width (in)       | 48.0 | Yes                    | Ramp XSlope (%)             | 0.4  |
| N/A                    | Flare Type LT         | N/A  | N/A                    | Flare Type RT               | N/A  |
| N/A                    | Flare Slope LT (%)    | N/A  | N/A                    | Flare Slope RT (%)          | N/A  |
| N/A                    | Flare Traversable LT? | N/A  | N/A                    | Flare Traversable RT?       | N/A  |
| N/A                    | Landing Length (in)   | N/A  | N/A                    | DWS Provided?               | N/A  |
| N/A                    | Landing Width (in)    | N/A  | N/A                    | DWS Contrast?               | N/A  |
| N/A                    | Landing Slope (%)     | N/A  | N/A                    | DWS Length (in)             | N/A  |
| N/A                    | Landing X Slope (%)   | N/A  | N/A                    | DWS Full Width?             | N/A  |
| N/A                    | Landing Curb? (Y/N)   | N/A  | N/A                    | DWS Offset (in)             | N/A  |
| N/A                    | Shared Landing?       | N/A  |                        |                             |      |
| N/A                    | Gutter Ponding?       | N/A  | N/A                    | Gutter Slope (%)            | N/A  |
| N/A                    | Gutter Lip Ht (in)    | N/A  | N/A                    | Gutter X Slope (%)          | N/A  |
| N/A                    | Painted X Walk1?      | No   | N/A                    | Painted X Walk2?            | No   |
|                        | X Walk 1 Direction    | To W |                        | X Walk 2 Direction          | To S |
| N/A                    | X Walk 1 Width (in)   | N/A  | N/A                    | X Walk 2 Width (in)         | N/A  |
|                        | X Walk 1 Slope (%)    | 2.0  |                        | X Walk 2 Slope (%)          | 4.7  |
|                        | X Walk 1 X Slope (%)  | 4.6  |                        | X Walk 2 X Slope (%)        | 3.4  |
| N/A                    | Ramp inside XWalk1?   | N/A  | N/A                    | Ramp inside XWalk2?         | N/A  |
|                        | Road Slope (%)        | 3.4  | N/A                    | Clear Space?                | N/A  |
|                        | Road X Slope (%)      | 7.0  | N/A                    | Clear Space to XWalk (in)   | N/A  |
| N/A                    | Any Obstructions?     | N/A  | N/A                    | Storm Grate/Utility Hazard? | N/A  |
|                        | Obstruction Type      |      |                        | Storm Grate/Utility Type    |      |
|                        |                       | N/A  |                        |                             | N/A  |
|                        |                       |      | Yes                    | Surface Condition? (G/P)    | Good |