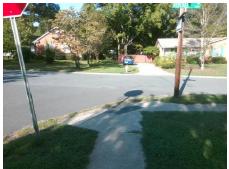

Surveyor Notes:

N/A

PROW/ADA:

Not Found, R304.2.2

Total Cost: \$ 3200.00

| Compliance Description |                       | Data | Compliance Description |                             | Data |
|------------------------|-----------------------|------|------------------------|-----------------------------|------|
| N/A                    | Ramp Length (in)      | 38.0 | No                     | Ramp Slope (%)              | 15.6 |
| Yes                    | Ramp Width (in)       | 48.0 | Yes                    | Ramp XSlope (%)             | 0.4  |
| N/A                    | Flare Type LT         | N/A  | N/A                    | Flare Type RT               | N/A  |
| N/A                    | Flare Slope LT (%)    | N/A  | N/A                    | Flare Slope RT (%)          | N/A  |
| N/A                    | Flare Traversable LT? | N/A  | N/A                    | Flare Traversable RT?       | N/A  |
| N/A                    | Landing Length (in)   | N/A  | N/A                    | DWS Provided?               | N/A  |
| N/A                    | Landing Width (in)    | N/A  | N/A                    | DWS Contrast?               | N/A  |
| N/A                    | Landing Slope (%)     | N/A  | N/A                    | DWS Length (in)             | N/A  |
| N/A                    | Landing X Slope (%)   | N/A  | N/A                    | DWS Full Width?             | N/A  |
| N/A                    | Landing Curb? (Y/N)   | N/A  | N/A                    | DWS Offset (in)             | N/A  |
| N/A                    | Shared Landing?       | N/A  |                        |                             |      |
| N/A                    | Gutter Ponding?       | N/A  | N/A                    | Gutter Slope (%)            | N/A  |
| N/A                    | Gutter Lip Ht (in)    | N/A  | N/A                    | Gutter X Slope (%)          | N/A  |
| N/A                    | Painted X Walk1?      | No   | N/A                    | Painted X Walk2?            | No   |
|                        | X Walk 1 Direction    | To W |                        | X Walk 2 Direction          | To S |
| N/A                    | X Walk 1 Width (in)   | N/A  | N/A                    | X Walk 2 Width (in)         | N/A  |
|                        | X Walk 1 Slope (%)    | 2.0  |                        | X Walk 2 Slope (%)          | 4.7  |
|                        | X Walk 1 X Slope (%)  | 4.6  |                        | X Walk 2 X Slope (%)        | 3.4  |
| N/A                    | Ramp inside XWalk1?   | N/A  | N/A                    | Ramp inside XWalk2?         | N/A  |
|                        | Road Slope (%)        | 3.4  | N/A                    | Clear Space?                | N/A  |
|                        | Road X Slope (%)      | 7.0  | N/A                    | Clear Space to XWalk (in)   | N/A  |
| N/A                    | Any Obstructions?     | N/A  | N/A                    | Storm Grate/Utility Hazard? | N/A  |
|                        | Obstruction Type      |      |                        | Storm Grate/Utility Type    |      |
|                        |                       | N/A  |                        |                             | N/A  |
|                        |                       |      | Yes                    | Surface Condition? (G/P)    | Good |