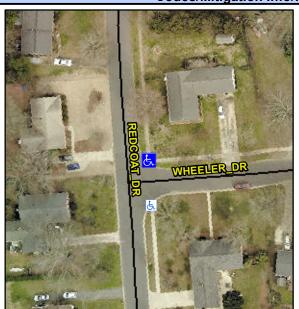

## Access Compliance Report Public Rights-of-Way (Curb Ramps)

Intersection ID: 18305 Main Street: REDCOAT\_DR Cross Street: WHEELER\_DR Location: NE

ADA ID: 1BC1372394FA Ramp Type: PerpDiag Initial Pass/Fail: Fail Overall Compliance: No Severity Score: 25

## Field Measurements/Component Compliance

Street 1 Name
Stop Condition-Street 2
Street 2 Name
Stop Condition-Street 1

REDCOAT DR None WHEELER DR StopSign Possible Solutions:

Remove & Replace Curb Ramp With
Two New Directional Ramps or
Equivalent.