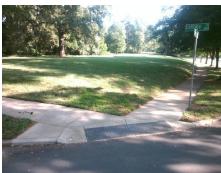

> Total Cost: 3200.00

Remove & Replace Curb Ramp With **Two New Directional Ramps or** 

| Comp | oliance Description   | Data  | Comp | liance | Description           | Data |
|------|-----------------------|-------|------|--------|-----------------------|------|
| N/A  | Ramp Length (in)      | 46.0  | No   | Ramp   | Slope (%)             | 8.9  |
| Yes  | Ramp Width (in)       | 96.0  | No   | Ramp   | XSlope (%)            | 6.8  |
| N/A  | Flare Type LT         | N/A   | N/A  | Flare  | Type RT               | N/A  |
| N/A  | Flare Slope LT (%)    | N/A   | N/A  | Flare  | Slope RT (%)          | N/A  |
| N/A  | Flare Traversable LT? | N/A   | N/A  | Flare  | Traversable RT?       | N/A  |
| N/A  | Landing Length (in)   | N/A   | N/A  | DWS    | Provided?             | N/A  |
| N/A  | Landing Width (in)    | N/A   | N/A  | DWS    | Contrast?             | N/A  |
| N/A  | Landing Slope (%)     | N/A   | N/A  | DWS    | Length (in)           | N/A  |
| N/A  | Landing X Slope (%)   | N/A   | N/A  | DWS    | Full Width?           | N/A  |
| N/A  | Landing Curb? (Y/N)   | N/A   | N/A  | DWS    | Offset (in)           | N/A  |
| N/A  | Shared Landing?       | N/A   |      |        |                       |      |
| N/A  | Gutter Ponding?       | N/A   | N/A  | Gutte  | r Slope (%)           | N/A  |
| N/A  | Gutter Lip Ht (in)    | N/A   | N/A  | Gutte  | r X Slope (%)         | N/A  |
| N/A  | Painted X Walk1?      | No    | N/A  | Painte | ed X Walk2?           | No   |
|      | X Walk 1 Direction    | To SW |      | X Wal  | k 2 Direction         | To E |
| N/A  | X Walk 1 Width (in)   | N/A   | N/A  | X Wal  | k 2 Width (in)        | N/A  |
|      | X Walk 1 Slope (%)    | 8.2   |      | X Wal  | k 2 Slope (%)         | 1.6  |
|      | X Walk 1 X Slope (%)  | 0.2   |      | X Wal  | k 2 X Slope (%)       | 7.8  |
| N/A  | Ramp inside XWalk1?   | N/A   | N/A  | Ramp   | inside XWalk2?        | N/A  |
|      | Road Slope (%)        | 5.3   | N/A  | Clear  | Space?                | N/A  |
|      | Road X Slope (%)      | 6.0   | N/A  | Clear  | Space to XWalk (in)   | N/A  |
| N/A  | Any Obstructions?     | N/A   | N/A  | Storm  | Grate/Utility Hazard? | N/A  |
|      | Obstruction Type      |       | l    | Storm  | Grate/Utility Type    |      |
|      |                       | N/A   |      |        |                       | N/A  |
|      |                       |       | I    |        |                       |      |

Yes

Surface Condition? (G/P)

Good