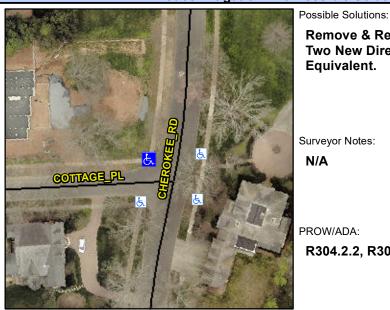

## **Access Compliance Report Public Rights-of-Way** (Curb Ramps)

Intersection ID: 15564 Main Street: CHEROKEE RD **Cross Street: COTTAGE PL** Location: NW ADA ID: 1BC2E7149F35 Ramp Type: PerpDiag Initial Pass/Fail: Fail **Overall Compliance: No Severity Score:** 25

## Field Measurements/Component Compliance

Street 1 Name Stop Condition-Street 2 Street 2 Name Stop Condition-Street 1

Equivalent. Surveyor Notes: N/A PROW/ADA: R304.2.2, R304.5.3

**COTTAGE PL** StopSign **CHEROKEE RD** None