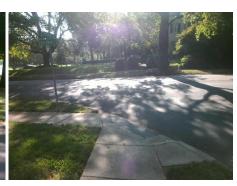

> Total Cost: 3200.00

Remove & Replace Curb Ramp With **Two New Directional Ramps or** 

| Comp | oliance Description   | Data  | Comp | liance | Description           | Data |
|------|-----------------------|-------|------|--------|-----------------------|------|
| N/A  | Ramp Length (in)      | 46.0  | No   | Ramp   | Slope (%)             | 8.9  |
| Yes  | Ramp Width (in)       | 96.0  | No   | Ramp   | XSlope (%)            | 6.8  |
| N/A  | Flare Type LT         | N/A   | N/A  | Flare  | Type RT               | N/A  |
| N/A  | Flare Slope LT (%)    | N/A   | N/A  | Flare  | Slope RT (%)          | N/A  |
| N/A  | Flare Traversable LT? | N/A   | N/A  | Flare  | Traversable RT?       | N/A  |
| N/A  | Landing Length (in)   | N/A   | N/A  | DWS    | Provided?             | N/A  |
| N/A  | Landing Width (in)    | N/A   | N/A  | DWS    | Contrast?             | N/A  |
| N/A  | Landing Slope (%)     | N/A   | N/A  | DWS    | Length (in)           | N/A  |
| N/A  | Landing X Slope (%)   | N/A   | N/A  | DWS    | Full Width?           | N/A  |
| N/A  | Landing Curb? (Y/N)   | N/A   | N/A  | DWS    | Offset (in)           | N/A  |
| N/A  | Shared Landing?       | N/A   |      |        |                       |      |
| N/A  | Gutter Ponding?       | N/A   | N/A  | Gutte  | r Slope (%)           | N/A  |
| N/A  | Gutter Lip Ht (in)    | N/A   | N/A  | Gutte  | r X Slope (%)         | N/A  |
| N/A  | Painted X Walk1?      | No    | N/A  | Painte | ed X Walk2?           | No   |
|      | X Walk 1 Direction    | To SW |      | X Wal  | k 2 Direction         | To E |
| N/A  | X Walk 1 Width (in)   | N/A   | N/A  | X Wal  | k 2 Width (in)        | N/A  |
|      | X Walk 1 Slope (%)    | 8.2   |      | X Wal  | k 2 Slope (%)         | 1.6  |
|      | X Walk 1 X Slope (%)  | 0.2   |      | X Wal  | k 2 X Slope (%)       | 7.8  |
| N/A  | Ramp inside XWalk1?   | N/A   | N/A  | Ramp   | inside XWalk2?        | N/A  |
|      | Road Slope (%)        | 5.3   | N/A  | Clear  | Space?                | N/A  |
|      | Road X Slope (%)      | 6.0   | N/A  | Clear  | Space to XWalk (in)   | N/A  |
| N/A  | Any Obstructions?     | N/A   | N/A  | Storm  | Grate/Utility Hazard? | N/A  |
|      | Obstruction Type      |       | l    | Storm  | Grate/Utility Type    |      |
|      |                       | N/A   |      |        |                       | N/A  |
|      |                       |       | I    |        |                       |      |

Yes

Surface Condition? (G/P)

Good