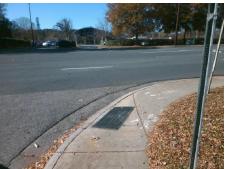

## Field Measurements/Component Compliance

Street 1 Name
Stop Condition-Street 2
Street 2 Name
Stop Condition-Street 1

QUAIL HOLLOW RD None HEATHSTEAD PL StopSign Possible Solutions:

Remove & Replace Curb Ramp With
Two New Directional Ramps or
Equivalent.

Surveyor Notes:
N/A

PROW/ADA:
Not Found, R304.5.1, R304.2.2,
R304.5.3

Total Cost:

| Field Measurements/Component Compliance |                       |       |      |                             |       |
|-----------------------------------------|-----------------------|-------|------|-----------------------------|-------|
| Compliance Description                  |                       | Data  | Comp | liance Description          | Data  |
| N/A                                     | Ramp Length (in)      | 57.0  | No   | Ramp Slope (%)              | 13.7  |
| No                                      | Ramp Width (in)       | 26.0  | No   | Ramp XSlope (%)             | 8.2   |
| N/A                                     | Flare Type LT         | N/A   | N/A  | Flare Type RT               | N/A   |
| N/A                                     | Flare Slope LT (%)    | N/A   | N/A  | Flare Slope RT (%)          | N/A   |
| N/A                                     | Flare Traversable LT? | N/A   | N/A  | Flare Traversable RT?       | N/A   |
| N/A                                     | Landing Length (in)   | N/A   | N/A  | DWS Provided?               | N/A   |
| N/A                                     | Landing Width (in)    | N/A   | N/A  | DWS Contrast?               | N/A   |
| N/A                                     | Landing Slope (%)     | N/A   | N/A  | DWS Length (in)             | N/A   |
| N/A                                     | Landing X Slope (%)   | N/A   | N/A  | DWS Full Width?             | N/A   |
| N/A                                     | Landing Curb? (Y/N)   | N/A   | N/A  | DWS Offset (in)             | N/A   |
| N/A                                     | Shared Landing?       | N/A   |      |                             |       |
| N/A                                     | Gutter Ponding?       | N/A   | N/A  | Gutter Slope (%)            | N/A   |
| N/A                                     | Gutter Lip Ht (in)    | N/A   | N/A  | Gutter X Slope (%)          | N/A   |
| N/A                                     | Painted X Walk1?      | No    | N/A  | Painted X Walk2?            | No    |
|                                         | X Walk 1 Direction    | To SW |      | X Walk 2 Direction          | To SE |
| N/A                                     | X Walk 1 Width (in)   | N/A   | N/A  | X Walk 2 Width (in)         | N/A   |
|                                         | X Walk 1 Slope (%)    | 5.4   |      | X Walk 2 Slope (%)          | 1.9   |
|                                         | X Walk 1 X Slope (%)  | 2.7   |      | X Walk 2 X Slope (%)        | 4.7   |
| N/A                                     | Ramp inside XWalk1?   | N/A   | N/A  | Ramp inside XWalk2?         | N/A   |
|                                         | Road Slope (%)        | 2.6   | N/A  | Clear Space?                | N/A   |
|                                         | Road X Slope (%)      | 7.8   | N/A  | Clear Space to XWalk (in)   | N/A   |
| N/A                                     | Any Obstructions?     | N/A   | N/A  | Storm Grate/Utility Hazard? | N/A   |
|                                         | Obstruction Type      |       |      | Storm Grate/Utility Type    |       |
|                                         |                       | N/A   |      |                             | N/A   |
|                                         |                       |       | Yes  | Surface Condition? (G/P)    | Good  |
| 16 (1)                                  |                       |       |      |                             |       |