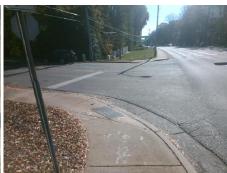

## Field Measurements/Component Compliance

Street 1 Name
Stop Condition-Street 2
Street 2 Name
Stop Condition-Street 1

QUAIL HOLLOW RD None HEATHSTEAD PL StopSign Possible Solutions:

Remove & Replace Curb Ramp With
Two New Directional Ramps or
Equivalent.

Surveyor Notes:
N/A

PROW/ADA:
Not Found, R304.5.1, R304.2.2,
R304.5.3

Total Cost:

| Field Measurements/Component Compliance |                       |       |      |                             |       |
|-----------------------------------------|-----------------------|-------|------|-----------------------------|-------|
| Compliance Description                  |                       | Data  | Comp | liance Description          | Data  |
| N/A                                     | Ramp Length (in)      | 57.0  | No   | Ramp Slope (%)              | 13.7  |
| No                                      | Ramp Width (in)       | 26.0  | No   | Ramp XSlope (%)             | 8.2   |
| N/A                                     | Flare Type LT         | N/A   | N/A  | Flare Type RT               | N/A   |
| N/A                                     | Flare Slope LT (%)    | N/A   | N/A  | Flare Slope RT (%)          | N/A   |
| N/A                                     | Flare Traversable LT? | N/A   | N/A  | Flare Traversable RT?       | N/A   |
| N/A                                     | Landing Length (in)   | N/A   | N/A  | DWS Provided?               | N/A   |
| N/A                                     | Landing Width (in)    | N/A   | N/A  | DWS Contrast?               | N/A   |
| N/A                                     | Landing Slope (%)     | N/A   | N/A  | DWS Length (in)             | N/A   |
| N/A                                     | Landing X Slope (%)   | N/A   | N/A  | DWS Full Width?             | N/A   |
| N/A                                     | Landing Curb? (Y/N)   | N/A   | N/A  | DWS Offset (in)             | N/A   |
| N/A                                     | Shared Landing?       | N/A   |      |                             |       |
| N/A                                     | Gutter Ponding?       | N/A   | N/A  | Gutter Slope (%)            | N/A   |
| N/A                                     | Gutter Lip Ht (in)    | N/A   | N/A  | Gutter X Slope (%)          | N/A   |
| N/A                                     | Painted X Walk1?      | No    | N/A  | Painted X Walk2?            | No    |
|                                         | X Walk 1 Direction    | To SW |      | X Walk 2 Direction          | To SE |
| N/A                                     | X Walk 1 Width (in)   | N/A   | N/A  | X Walk 2 Width (in)         | N/A   |
|                                         | X Walk 1 Slope (%)    | 5.4   |      | X Walk 2 Slope (%)          | 1.9   |
|                                         | X Walk 1 X Slope (%)  | 2.7   |      | X Walk 2 X Slope (%)        | 4.7   |
| N/A                                     | Ramp inside XWalk1?   | N/A   | N/A  | Ramp inside XWalk2?         | N/A   |
|                                         | Road Slope (%)        | 2.6   | N/A  | Clear Space?                | N/A   |
|                                         | Road X Slope (%)      | 7.8   | N/A  | Clear Space to XWalk (in)   | N/A   |
| N/A                                     | Any Obstructions?     | N/A   | N/A  | Storm Grate/Utility Hazard? | N/A   |
|                                         | Obstruction Type      |       |      | Storm Grate/Utility Type    |       |
|                                         |                       | N/A   |      |                             | N/A   |
|                                         |                       |       | Yes  | Surface Condition? (G/P)    | Good  |
| 16 (1)                                  |                       |       |      |                             |       |