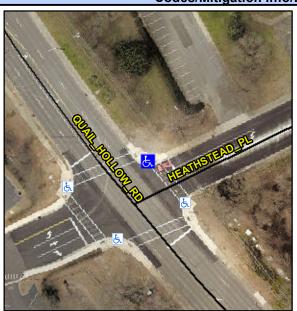

## Access Compliance Report Public Rights-of-Way (Curb Ramps)

Intersection ID: 22076Main Street:HEATHSTEAD\_PLCross Street:QUAIL\_HOLLOW\_RDLocation:NEADA ID: 1BC886874A10Ramp Type:PerpDiagInitial Pass/Fail:FailOverall Compliance:NoSeverity Score:85

## Field Measurements/Component Compliance

Street 1 Name
Stop Condition-Street 2
Street 2 Name
Stop Condition-Street 1

QUAIL HOLLOW RD None HEATHSTEAD PL StopSign Possible Solutions:

Remove & Replace Curb Ramp With
Two New Directional Ramps or
Equivalent.