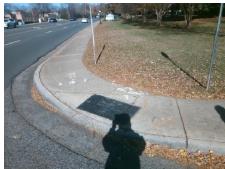

## Field Measurements/Component Compliance

Street 1 Name
Stop Condition-Street 2
Street 2 Name
Stop Condition-Street 1

QUAIL HOLLOW RD None HEATHSTEAD PL StopSign Possible Solutions:

Remove & Replace Curb Ramp With
Two New Directional Ramps or
Equivalent.

Surveyor Notes:
N/A

PROW/ADA:
Not Found, R304.5.1, R304.2.2,
R304.5.3

Total Cost:

| Field Measurements/Component Compliance |                       |       |      |                             |       |
|-----------------------------------------|-----------------------|-------|------|-----------------------------|-------|
| Compliance Description                  |                       | Data  | Comp | liance Description          | Data  |
| N/A                                     | Ramp Length (in)      | 57.0  | No   | Ramp Slope (%)              | 13.7  |
| No                                      | Ramp Width (in)       | 26.0  | No   | Ramp XSlope (%)             | 8.2   |
| N/A                                     | Flare Type LT         | N/A   | N/A  | Flare Type RT               | N/A   |
| N/A                                     | Flare Slope LT (%)    | N/A   | N/A  | Flare Slope RT (%)          | N/A   |
| N/A                                     | Flare Traversable LT? | N/A   | N/A  | Flare Traversable RT?       | N/A   |
| N/A                                     | Landing Length (in)   | N/A   | N/A  | DWS Provided?               | N/A   |
| N/A                                     | Landing Width (in)    | N/A   | N/A  | DWS Contrast?               | N/A   |
| N/A                                     | Landing Slope (%)     | N/A   | N/A  | DWS Length (in)             | N/A   |
| N/A                                     | Landing X Slope (%)   | N/A   | N/A  | DWS Full Width?             | N/A   |
| N/A                                     | Landing Curb? (Y/N)   | N/A   | N/A  | DWS Offset (in)             | N/A   |
| N/A                                     | Shared Landing?       | N/A   |      |                             |       |
| N/A                                     | Gutter Ponding?       | N/A   | N/A  | Gutter Slope (%)            | N/A   |
| N/A                                     | Gutter Lip Ht (in)    | N/A   | N/A  | Gutter X Slope (%)          | N/A   |
| N/A                                     | Painted X Walk1?      | No    | N/A  | Painted X Walk2?            | No    |
|                                         | X Walk 1 Direction    | To SW |      | X Walk 2 Direction          | To SE |
| N/A                                     | X Walk 1 Width (in)   | N/A   | N/A  | X Walk 2 Width (in)         | N/A   |
|                                         | X Walk 1 Slope (%)    | 5.4   |      | X Walk 2 Slope (%)          | 1.9   |
|                                         | X Walk 1 X Slope (%)  | 2.7   |      | X Walk 2 X Slope (%)        | 4.7   |
| N/A                                     | Ramp inside XWalk1?   | N/A   | N/A  | Ramp inside XWalk2?         | N/A   |
|                                         | Road Slope (%)        | 2.6   | N/A  | Clear Space?                | N/A   |
|                                         | Road X Slope (%)      | 7.8   | N/A  | Clear Space to XWalk (in)   | N/A   |
| N/A                                     | Any Obstructions?     | N/A   | N/A  | Storm Grate/Utility Hazard? | N/A   |
|                                         | Obstruction Type      |       |      | Storm Grate/Utility Type    |       |
|                                         |                       | N/A   |      |                             | N/A   |
|                                         |                       |       | Yes  | Surface Condition? (G/P)    | Good  |
| 16 (1)                                  |                       |       |      |                             |       |