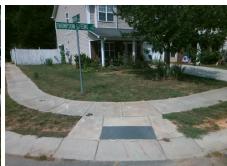

## Field Measurements/Component Compliance

Street 1 Name Stop Condition-Street 2 Street 2 Name Stop Condition-Street 1

**MARINO CT** StopSign THOMPSON GREENS LN None

Remove & Replace Curb Ramp With **Two New Directional Ramps or** Equivalent. Surveyor Notes: N/A PROW/ADA: R304.5.1

Total Cost: 3200.00

| Compliance Description D |                       | Data | Compliance Description |                             | Data |
|--------------------------|-----------------------|------|------------------------|-----------------------------|------|
| N/A                      | Ramp Length (in)      | 48.0 | Yes                    | Ramp Slope (%)              | 6.5  |
| No                       | Ramp Width (in)       | 47.0 | Yes                    | Ramp XSlope (%)             | 0.8  |
| N/A                      | Flare Type LT         | N/A  | N/A                    | Flare Type RT               | N/A  |
| N/A                      | Flare Slope LT (%)    | N/A  | N/A                    | Flare Slope RT (%)          | N/A  |
| N/A                      | Flare Traversable LT? | N/A  | N/A                    | Flare Traversable RT?       | N/A  |
| N/A                      | Landing Length (in)   | N/A  | N/A                    | DWS Provided?               | N/A  |
| N/A                      | Landing Width (in)    | N/A  | N/A                    | DWS Contrast?               | N/A  |
| N/A                      | Landing Slope (%)     | N/A  | N/A                    | DWS Length (in)             | N/A  |
| N/A                      | Landing X Slope (%)   | N/A  | N/A                    | DWS Full Width?             | N/A  |
| N/A                      | Landing Curb? (Y/N)   | N/A  | N/A                    | DWS Offset (in)             | N/A  |
| N/A                      | Shared Landing?       | N/A  |                        |                             |      |
| N/A                      | Gutter Ponding?       | N/A  | N/A                    | Gutter Slope (%)            | N/A  |
| N/A                      | Gutter Lip Ht (in)    | N/A  | N/A                    | Gutter X Slope (%)          | N/A  |
| N/A                      | Painted X Walk1?      | No   | N/A                    | Painted X Walk2?            | No   |
|                          | X Walk 1 Direction    | To S |                        | X Walk 2 Direction          | To E |
| N/A                      | X Walk 1 Width (in)   | N/A  | N/A                    | X Walk 2 Width (in)         | N/A  |
|                          | X Walk 1 Slope (%)    | 1.1  |                        | X Walk 2 Slope (%)          | 6.0  |
|                          | X Walk 1 X Slope (%)  | 0.2  |                        | X Walk 2 X Slope (%)        | 0.0  |
| N/A                      | Ramp inside XWalk1?   | N/A  | N/A                    | Ramp inside XWalk2?         | N/A  |
|                          | Road Slope (%)        | 1.9  | N/A                    | Clear Space?                | N/A  |
|                          | Road X Slope (%)      | 0.1  | N/A                    | Clear Space to XWalk (in)   | N/A  |
| N/A                      | Any Obstructions?     | N/A  | N/A                    | Storm Grate/Utility Hazard? | N/A  |
|                          | Obstruction Type      |      |                        | Storm Grate/Utility Type    |      |
|                          |                       | N/A  |                        |                             | N/A  |
|                          |                       |      | Yes                    | Surface Condition? (G/P)    | Good |