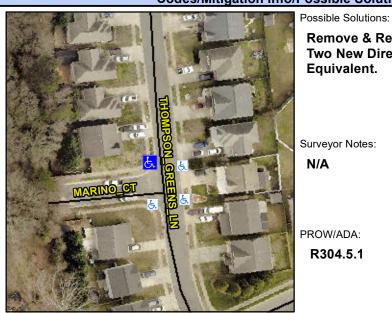

## **Access Compliance Report Public Rights-of-Way** (Curb Ramps)

Intersection ID: 47132 Main Street: THOMPSON GREENS LN **Cross Street: MARINO CT** Location: NW ADA ID: 1BC9195551BE Ramp Type: PerpDiag Initial Pass/Fail: Fail **Overall Compliance: No Severity Score:** 8.75

## Field Measurements/Component Compliance

Street 1 Name Stop Condition-Street 2 Street 2 Name Stop Condition-Street 1

**MARINO CT** StopSign THOMPSON GREENS LN None

Remove & Replace Curb Ramp With **Two New Directional Ramps or** Equivalent. Surveyor Notes: N/A PROW/ADA: R304.5.1