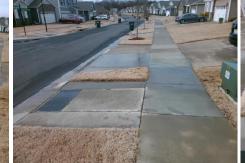

## Access Compliance Report Public Rights-of-Way (Curb Ramps)

|                                         |                                   | _       |                                         |                                                |           |                                 |                             |     |
|-----------------------------------------|-----------------------------------|---------|-----------------------------------------|------------------------------------------------|-----------|---------------------------------|-----------------------------|-----|
| Intersection ID: N/A Main St            | Main Street: STRAWBERRY_FIELDS_LN |         |                                         | MAGGIE_MAY_LN                                  | Location: | NE                              |                             |     |
| ADA ID: 1BD57B27FBB4 Ramp T             | BD57B27FBB4 Ramp Type: Perp       |         |                                         | Initial Pass/Fail: Fail Overall Compliance: No |           |                                 |                             | 10  |
| Codes/Mitigation Info/Possible Solution |                                   |         | Field Measurements/Component Compliance |                                                |           |                                 |                             |     |
|                                         | Possible Solutions:               |         | Compliance Description D                |                                                |           | ata Compliance Description Data |                             |     |
|                                         | Remove & Replace Entire Ram       | p.      | N/A                                     | Ramp Length (in)                               | 95.0      | Yes                             | Ramp Slope (%)              | 8.1 |
|                                         |                                   |         | No                                      | Ramp Width (in)                                | 47.0      | No                              | Ramp XSlope (%)             | 4.4 |
|                                         |                                   |         | N/A                                     | Flare Type LT                                  | N/A       | N/A                             | Flare Type RT               | N/A |
|                                         |                                   |         | N/A                                     | Flare Slope LT (%)                             | N/A       | N/A                             | Flare Slope RT (%)          | N/A |
| E P                                     |                                   |         | N/A                                     | Flare Traversable LT?                          | N/A       | N/A                             | Flare Traversable RT?       | N/A |
|                                         |                                   |         | N/A                                     | Landing Length (in)                            | N/A       | N/A                             | DWS Provided?               | N/A |
| STA A                                   | Surveyor Notes:                   |         | N/A                                     | Landing Width (in)                             | N/A       | N/A                             | DWS Contrast?               | N/A |
| CAR CONTRACTOR                          | N/A                               |         | N/A                                     | Landing Slope (%)                              | N/A       | N/A                             | DWS Length (in)             | N/A |
| A A A A A A A A A A A A A A A A A A A   | 1                                 |         | N/A                                     | Landing X Slope (%)                            | N/A       | N/A                             | DWS Full Width?             | N/A |
| 3 the survey                            |                                   |         | N/A                                     | Landing Curb? (Y/N)                            | N/A       | N/A                             | DWS Offset (in)             | N/A |
|                                         | -                                 |         | N/A                                     | Shared Landing?                                | N/A       |                                 |                             |     |
|                                         | PROW/ADA:                         |         | N/A                                     | Gutter Ponding?                                | N/A       | N/A                             | Gutter Slope (%)            | N/A |
|                                         | Not Found, R304.5.1, R304.5.3     |         | N/A                                     | Gutter Lip Ht (in)                             | N/A       | N/A                             | Gutter X Slope (%)          | N/A |
|                                         |                                   |         | N/A                                     | Painted X Walk1?                               | No        | N/A                             | Painted X Walk2?            | N/A |
|                                         | Ĩ                                 |         |                                         | X Walk 1 Direction                             | To SW     |                                 | X Walk 2 Direction          | N/A |
|                                         |                                   |         | N/A                                     | X Walk 1 Width (in)                            | N/A       | N/A                             | X Walk 2 Width (in)         | N/A |
| Street 1 Name STRAWBERRY FIELDS LN      |                                   |         |                                         | X Walk 1 Slope (%)                             | 2.9       |                                 | X Walk 2 Slope (%)          | N/A |
| Stop Condition-Street 2 None            |                                   |         |                                         | X Walk 1 X Slope (%)                           | 1.5       |                                 | X Walk 2 X Slope (%)        | N/A |
| Street 2 Name N/A                       |                                   |         | N/A                                     | Ramp inside XWalk1?                            | N/A       | N/A                             | Ramp inside XWalk2?         | N/A |
| Stop Condition-Street 1 N/A             |                                   |         |                                         | Road Slope (%)                                 | N/A       | N/A                             | Clear Space?                | N/A |
|                                         |                                   |         |                                         | Road X Slope (%)                               | N/A       | N/A                             | Clear Space to XWalk (in)   | N/A |
|                                         |                                   |         | N/A                                     | Any Obstructions?                              | N/A       | N/A                             | Storm Grate/Utility Hazard? | N/A |
|                                         | Total Cost: \$                    | 1850.00 |                                         | Obstruction Type                               |           |                                 | Storm Grate/Utility Type    |     |
|                                         |                                   |         |                                         |                                                | N/A       |                                 |                             | N/A |