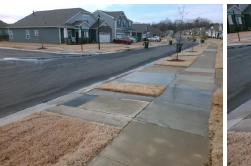

## Access Compliance Report Public Rights-of-Way (Curb Ramps)

|                                         |                                   | _       |                                         |                                                |           |                                 |                             |     |
|-----------------------------------------|-----------------------------------|---------|-----------------------------------------|------------------------------------------------|-----------|---------------------------------|-----------------------------|-----|
| Intersection ID: N/A Main St            | Main Street: STRAWBERRY_FIELDS_LN |         |                                         | MAGGIE_MAY_LN                                  | Location: | NE                              |                             |     |
| ADA ID: 1BD57B27FBB4 Ramp T             | BD57B27FBB4 Ramp Type: Perp       |         |                                         | Initial Pass/Fail: Fail Overall Compliance: No |           |                                 |                             | 10  |
| Codes/Mitigation Info/Possible Solution |                                   |         | Field Measurements/Component Compliance |                                                |           |                                 |                             |     |
|                                         | Possible Solutions:               |         | Compliance Description D                |                                                |           | ata Compliance Description Data |                             |     |
|                                         | Remove & Replace Entire Ram       | p.      | N/A                                     | Ramp Length (in)                               | 95.0      | Yes                             | Ramp Slope (%)              | 8.1 |
|                                         |                                   |         | No                                      | Ramp Width (in)                                | 47.0      | No                              | Ramp XSlope (%)             | 4.4 |
|                                         |                                   |         | N/A                                     | Flare Type LT                                  | N/A       | N/A                             | Flare Type RT               | N/A |
|                                         |                                   |         | N/A                                     | Flare Slope LT (%)                             | N/A       | N/A                             | Flare Slope RT (%)          | N/A |
| E P                                     |                                   |         | N/A                                     | Flare Traversable LT?                          | N/A       | N/A                             | Flare Traversable RT?       | N/A |
|                                         |                                   |         | N/A                                     | Landing Length (in)                            | N/A       | N/A                             | DWS Provided?               | N/A |
| STA A                                   | Surveyor Notes:                   |         | N/A                                     | Landing Width (in)                             | N/A       | N/A                             | DWS Contrast?               | N/A |
| CAR CONTRACTOR                          | N/A                               |         | N/A                                     | Landing Slope (%)                              | N/A       | N/A                             | DWS Length (in)             | N/A |
| A A A A A A A A A A A A A A A A A A A   | 1                                 |         | N/A                                     | Landing X Slope (%)                            | N/A       | N/A                             | DWS Full Width?             | N/A |
| 3 the survey                            |                                   |         | N/A                                     | Landing Curb? (Y/N)                            | N/A       | N/A                             | DWS Offset (in)             | N/A |
|                                         | -                                 |         | N/A                                     | Shared Landing?                                | N/A       |                                 |                             |     |
|                                         | PROW/ADA:                         |         | N/A                                     | Gutter Ponding?                                | N/A       | N/A                             | Gutter Slope (%)            | N/A |
|                                         | Not Found, R304.5.1, R304.5.3     |         | N/A                                     | Gutter Lip Ht (in)                             | N/A       | N/A                             | Gutter X Slope (%)          | N/A |
|                                         |                                   |         | N/A                                     | Painted X Walk1?                               | No        | N/A                             | Painted X Walk2?            | N/A |
|                                         | Ĩ                                 |         |                                         | X Walk 1 Direction                             | To SW     |                                 | X Walk 2 Direction          | N/A |
|                                         |                                   |         | N/A                                     | X Walk 1 Width (in)                            | N/A       | N/A                             | X Walk 2 Width (in)         | N/A |
| Street 1 Name STRAWBERRY FIELDS LN      |                                   |         |                                         | X Walk 1 Slope (%)                             | 2.9       |                                 | X Walk 2 Slope (%)          | N/A |
| Stop Condition-Street 2 None            |                                   |         |                                         | X Walk 1 X Slope (%)                           | 1.5       |                                 | X Walk 2 X Slope (%)        | N/A |
| Street 2 Name N/A                       |                                   |         | N/A                                     | Ramp inside XWalk1?                            | N/A       | N/A                             | Ramp inside XWalk2?         | N/A |
| Stop Condition-Street 1 N/A             |                                   |         |                                         | Road Slope (%)                                 | N/A       | N/A                             | Clear Space?                | N/A |
|                                         |                                   |         |                                         | Road X Slope (%)                               | N/A       | N/A                             | Clear Space to XWalk (in)   | N/A |
|                                         |                                   |         | N/A                                     | Any Obstructions?                              | N/A       | N/A                             | Storm Grate/Utility Hazard? | N/A |
|                                         | Total Cost: \$                    | 1850.00 |                                         | Obstruction Type                               |           |                                 | Storm Grate/Utility Type    |     |
|                                         |                                   |         |                                         |                                                | N/A       |                                 |                             | N/A |