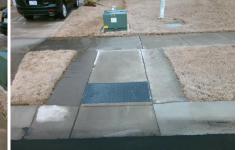

## Access Compliance Report Public Rights-of-Way (Curb Ramps)

|                                         |                                   | _       |                                         |                                                |           |                                 |                             |     |
|-----------------------------------------|-----------------------------------|---------|-----------------------------------------|------------------------------------------------|-----------|---------------------------------|-----------------------------|-----|
| Intersection ID: N/A Main St            | Main Street: STRAWBERRY_FIELDS_LN |         |                                         | MAGGIE_MAY_LN                                  | Location: | NE                              |                             |     |
| ADA ID: 1BD57B27FBB4 Ramp T             | BD57B27FBB4 Ramp Type: Perp       |         |                                         | Initial Pass/Fail: Fail Overall Compliance: No |           |                                 |                             | 10  |
| Codes/Mitigation Info/Possible Solution |                                   |         | Field Measurements/Component Compliance |                                                |           |                                 |                             |     |
|                                         | Possible Solutions:               |         | Compliance Description D                |                                                |           | ata Compliance Description Data |                             |     |
|                                         | Remove & Replace Entire Ram       | p.      | N/A                                     | Ramp Length (in)                               | 95.0      | Yes                             | Ramp Slope (%)              | 8.1 |
|                                         |                                   |         | No                                      | Ramp Width (in)                                | 47.0      | No                              | Ramp XSlope (%)             | 4.4 |
|                                         |                                   |         | N/A                                     | Flare Type LT                                  | N/A       | N/A                             | Flare Type RT               | N/A |
|                                         |                                   |         | N/A                                     | Flare Slope LT (%)                             | N/A       | N/A                             | Flare Slope RT (%)          | N/A |
| E P                                     |                                   |         | N/A                                     | Flare Traversable LT?                          | N/A       | N/A                             | Flare Traversable RT?       | N/A |
|                                         |                                   |         | N/A                                     | Landing Length (in)                            | N/A       | N/A                             | DWS Provided?               | N/A |
| STA A                                   | Surveyor Notes:                   |         | N/A                                     | Landing Width (in)                             | N/A       | N/A                             | DWS Contrast?               | N/A |
| CAR CONTRACTOR                          | N/A                               |         | N/A                                     | Landing Slope (%)                              | N/A       | N/A                             | DWS Length (in)             | N/A |
| A A A A A A A A A A A A A A A A A A A   | 1                                 |         | N/A                                     | Landing X Slope (%)                            | N/A       | N/A                             | DWS Full Width?             | N/A |
| 3 the survey                            |                                   |         | N/A                                     | Landing Curb? (Y/N)                            | N/A       | N/A                             | DWS Offset (in)             | N/A |
|                                         | -                                 |         | N/A                                     | Shared Landing?                                | N/A       |                                 |                             |     |
|                                         | PROW/ADA:                         |         | N/A                                     | Gutter Ponding?                                | N/A       | N/A                             | Gutter Slope (%)            | N/A |
|                                         | Not Found, R304.5.1, R304.5.3     |         | N/A                                     | Gutter Lip Ht (in)                             | N/A       | N/A                             | Gutter X Slope (%)          | N/A |
|                                         |                                   |         | N/A                                     | Painted X Walk1?                               | No        | N/A                             | Painted X Walk2?            | N/A |
|                                         | Ĩ                                 |         |                                         | X Walk 1 Direction                             | To SW     |                                 | X Walk 2 Direction          | N/A |
|                                         |                                   |         | N/A                                     | X Walk 1 Width (in)                            | N/A       | N/A                             | X Walk 2 Width (in)         | N/A |
| Street 1 Name STRAWBERRY FIELDS LN      |                                   |         |                                         | X Walk 1 Slope (%)                             | 2.9       |                                 | X Walk 2 Slope (%)          | N/A |
| Stop Condition-Street 2 None            |                                   |         |                                         | X Walk 1 X Slope (%)                           | 1.5       |                                 | X Walk 2 X Slope (%)        | N/A |
| Street 2 Name N/A                       |                                   |         | N/A                                     | Ramp inside XWalk1?                            | N/A       | N/A                             | Ramp inside XWalk2?         | N/A |
| Stop Condition-Street 1 N/A             |                                   |         |                                         | Road Slope (%)                                 | N/A       | N/A                             | Clear Space?                | N/A |
|                                         |                                   |         |                                         | Road X Slope (%)                               | N/A       | N/A                             | Clear Space to XWalk (in)   | N/A |
|                                         |                                   |         | N/A                                     | Any Obstructions?                              | N/A       | N/A                             | Storm Grate/Utility Hazard? | N/A |
|                                         | Total Cost: \$                    | 1850.00 |                                         | Obstruction Type                               |           |                                 | Storm Grate/Utility Type    |     |
|                                         |                                   |         |                                         |                                                | N/A       |                                 |                             | N/A |