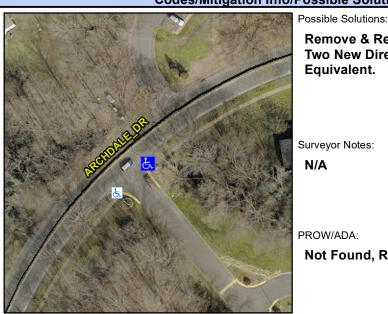

## **Access Compliance Report Public Rights-of-Way** (Curb Ramps)

Intersection ID: 10019873 Main Street: ARCHDALE DR Cross Street: N/A Location: Ε Initial Pass/Fail: Fail **Overall Compliance: No Severity Score:** 25 ADA ID: 1BD6293B8B9F Ramp Type: BlendTrans2

## Field Measurements/Component Compliance

**ARCHDALE DR** Street 1 Name Stop Condition-Street 1 Street 2 Name Stop Condition-Street 2 StopSign Remove & Replace Curb Ramp With Two New Directional Ramps or Equivalent.

Surveyor Notes:

N/A

PROW/ADA:

Not Found, R304.5.3

Total Cost:

3200.00

Compliance Description Data Compliance Description Data Ramp Length (in) Yes N/A 53.0 BlendTrans Slope (%) 2.1 No Yes Ramp Width (in) 48.0 BlendTrans XSlope (%) 7.3 N/A N/A Flare Type LT N/A Flare Type RT N/A N/A Flare Slope LT (%) N/A N/A Flare Slope RT (%) N/A N/A Flare Traversable LT? N/A N/A Flare Traversable RT? N/A N/A Landing Length (in) N/A N/A **DWS Provided?** N/A N/A Landing Width (in) N/A N/A **DWS Contrast?** N/A N/A N/A N/A Landing Slope (%) DWS Length (in) N/A N/A Landing X Slope (%) N/A N/A DWS Full Width? N/A N/A Landing Curb? (Y/N) N/A N/A DWS Offset (in) N/A N/A N/A Shared Landing? N/A **Gutter Ponding?** N/A N/A Gutter Slope (%) N/A N/A Gutter Lip Ht (in) N/A N/A Gutter X Slope (%) N/A N/A Painted X Walk1? No N/A Painted X Walk2? No X Walk 1 Direction To NW X Walk 2 Direction To SW N/A X Walk 1 Width (in) X Walk 2 Width (in) N/A X Walk 1 Slope (%) 2.3 X Walk 2 Slope (%) 14.6 2.1 X Walk 1 X Slope (%) 11.5 X Walk 2 X Slope (%) N/A N/A Ramp inside XWalk2? N/A N/A Ramp inside XWalk1? Road Slope (%) 9.2 Clear Space? N/A Road X Slope (%) N/A Clear Space to XWalk (in) N/A 11.1 N/A N/A N/A Any Obstructions? Storm Grate/Utility Hazard? N/A **Obstruction Type** Storm Grate/Utility Type N/A N/A Yes Surface Condition? (G/P) Good No Curb Slope (%) 10.7