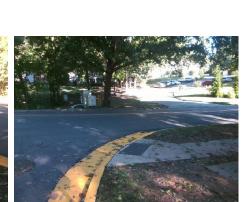

## Field Measurements/Component Compliance

**ARCHDALE DR** Street 1 Name Stop Condition-Street 1 Street 2 Name Stop Condition-Street 2 StopSign Remove & Replace Curb Ramp With Two New Directional Ramps or Equivalent.

Surveyor Notes:

N/A

PROW/ADA:

Not Found, R304.5.3

Total Cost:

3200.00

Compliance Description Data Compliance Description Data Ramp Length (in) Yes N/A 53.0 BlendTrans Slope (%) 2.1 No Yes Ramp Width (in) 48.0 BlendTrans XSlope (%) 7.3 N/A N/A Flare Type LT N/A Flare Type RT N/A N/A Flare Slope LT (%) N/A N/A Flare Slope RT (%) N/A N/A Flare Traversable LT? N/A N/A Flare Traversable RT? N/A N/A Landing Length (in) N/A N/A **DWS Provided?** N/A N/A Landing Width (in) N/A N/A **DWS Contrast?** N/A N/A N/A N/A Landing Slope (%) DWS Length (in) N/A N/A Landing X Slope (%) N/A N/A DWS Full Width? N/A N/A Landing Curb? (Y/N) N/A N/A DWS Offset (in) N/A N/A N/A Shared Landing? N/A **Gutter Ponding?** N/A N/A Gutter Slope (%) N/A N/A Gutter Lip Ht (in) N/A N/A Gutter X Slope (%) N/A N/A Painted X Walk1? No N/A Painted X Walk2? No X Walk 1 Direction To NW X Walk 2 Direction To SW N/A X Walk 1 Width (in) X Walk 2 Width (in) N/A X Walk 1 Slope (%) 2.3 X Walk 2 Slope (%) 14.6 2.1 X Walk 1 X Slope (%) 11.5 X Walk 2 X Slope (%) N/A N/A Ramp inside XWalk2? N/A N/A Ramp inside XWalk1? Road Slope (%) 9.2 Clear Space? N/A Road X Slope (%) N/A Clear Space to XWalk (in) N/A 11.1 N/A N/A N/A Any Obstructions? Storm Grate/Utility Hazard? N/A **Obstruction Type** Storm Grate/Utility Type N/A N/A Yes Surface Condition? (G/P) Good No Curb Slope (%) 10.7