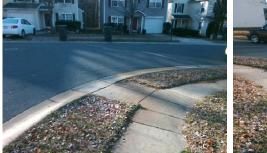

## Access Compliance Report Public Rights-of-Way (Curb Ramps)

| Intersection ID: N/A                     | Main Street: ALLEGIANCE DR |                                            |         | Street:                                 | LADY LIBERTY LN                                | Location:  | NW                          |                             |            |
|------------------------------------------|----------------------------|--------------------------------------------|---------|-----------------------------------------|------------------------------------------------|------------|-----------------------------|-----------------------------|------------|
| ADA ID: 1BD92D49EB68                     | Ramp Ty                    | Ramp Type: BlendTrans1                     |         |                                         | Initial Pass/Fail: Fail Overall Compliance: No |            |                             |                             | 36.25      |
| Codes/Mitigation Info/Possible Solution  |                            |                                            |         | Field Measurements/Component Compliance |                                                |            |                             |                             |            |
|                                          |                            | Possible Solutions:                        |         | Compliance Description                  |                                                |            | Data Compliance Description |                             | Data       |
| 1 18                                     |                            | Remove & Replace Curb Ram                  | n With  | N/A                                     | Ramp Length (in)                               | 49.0       | Yes                         | BlendTrans Slope (%)        | 2.8        |
| E ST                                     |                            | Two New Directional Ramps of               | •       | No                                      | Ramp Width (in)                                | 31.0       | No                          | BlendTrans XSlope (%)       | 4.0        |
|                                          |                            | Equivalent.                                |         | N/A                                     | Flare Type LT                                  | N/A        | N/A                         | Flare Type RT               | N/A        |
|                                          |                            | Surveyor Notes:                            |         | N/A                                     | Flare Slope LT (%)                             | N/A        | N/A                         | Flare Slope RT (%)          | N/A        |
|                                          |                            |                                            |         | N/A                                     | Flare Traversable LT?                          | No         | N/A                         | Flare Traversable RT?       | No         |
|                                          |                            |                                            |         | N/A                                     | Landing Length (in)                            | N/A        | N/A                         | DWS Provided?               | N/A        |
|                                          |                            |                                            |         | N/A                                     | Landing Width (in)                             | N/A        | N/A                         | DWS Contrast?               | N/A        |
| FX DEX ES                                | CANCE DR                   | N/A                                        |         | N/A                                     | Landing Slope (%)                              | N/A        | N/A                         | DWS Length (in)             | N/A        |
| S Alle                                   | Te =                       |                                            |         | N/A                                     | Landing X Slope (%)                            | N/A        | N/A                         | DWS Full Width?             | N/A        |
| - the state                              | 6                          |                                            |         | N/A                                     | Landing Curb? (Y/N)                            | N/A        | N/A                         | DWS Offset (in)             | N/A        |
| - I phile and                            |                            | PROW/ADA:<br>Not Found, R304.5.1, R304.5.3 |         | N/A                                     | Shared Landing?                                | N/A        |                             | 2110 011001 ()              |            |
| min fill all all and a                   |                            |                                            |         | N/A                                     | Gutter Ponding?                                | N/A        | N/A                         | Gutter Slope (%)            | N/A        |
|                                          |                            |                                            |         | N/A                                     | Gutter Lip Ht (in)                             | N/A        | N/A                         | Gutter X Slope (%)          | N/A        |
|                                          | State (1)                  | NOLFOUND, K304.5.1, K304.5.                | 3       | N/A                                     | Painted X Walk1?                               | No         | N/A                         | Painted X Walk2?            | No         |
| and the first the first                  |                            |                                            |         | 10/5                                    | X Walk 1 Direction                             | To S       |                             | X Walk 2 Direction          | To E       |
|                                          |                            |                                            |         |                                         | X Walk 1 Width (in)                            | N/A        |                             | X Walk 2 Width (in)         | N/A        |
| Street 1 Name ALLEGIANCE DR              |                            |                                            |         |                                         |                                                |            |                             |                             |            |
| Street 1 Name                            | ALLEGIANCE DR<br>None      |                                            |         |                                         | X Walk 1 Slope (%)                             | 0.1<br>4.9 |                             | X Walk 2 Slope (%)          | 4.9<br>0.2 |
| Stop Condition-Street 1<br>Street 2 Name | LADY LIBERTY LN            |                                            |         | N1/A                                    | X Walk 1 X Slope (%)                           |            | N/A                         | X Walk 2 X Slope (%)        | -          |
|                                          |                            |                                            |         | N/A                                     | Ramp inside XWalk1?                            | N/A        | N/A                         | Ramp inside XWalk2?         | No         |
| Stop Condition-Street 2                  | StopSign                   |                                            |         |                                         | Road Slope (%)                                 | 2.7        |                             | Clear Space?                | N/A        |
|                                          |                            |                                            |         |                                         | Road X Slope (%)                               | 2.6        | N/A                         | Clear Space to XWalk (in)   | N/A        |
|                                          |                            |                                            |         | N/A                                     | Any Obstructions?                              | N/A        | N/A                         | Storm Grate/Utility Hazard? | N/A        |
|                                          |                            | Total Cost: \$                             | 3200.00 |                                         | Obstruction Type                               |            |                             | Storm Grate/Utility Type    |            |
|                                          |                            |                                            |         |                                         |                                                | N/A        |                             |                             | N/A        |