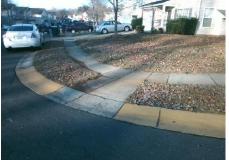

## Access Compliance Report Public Rights-of-Way (Curb Ramps)

| Intersection ID: N/A                     | Main Street: ALLEGIANCE DR |                                            |         | Street:                                 | LADY LIBERTY LN                                | Location:  | NW                          |                             |            |
|------------------------------------------|----------------------------|--------------------------------------------|---------|-----------------------------------------|------------------------------------------------|------------|-----------------------------|-----------------------------|------------|
| ADA ID: 1BD92D49EB68                     | Ramp Ty                    | Ramp Type: BlendTrans1                     |         |                                         | Initial Pass/Fail: Fail Overall Compliance: No |            |                             |                             | 36.25      |
| Codes/Mitigation Info/Possible Solution  |                            |                                            |         | Field Measurements/Component Compliance |                                                |            |                             |                             |            |
|                                          |                            | Possible Solutions:                        |         | Compliance Description                  |                                                |            | Data Compliance Description |                             | Data       |
| 1 18                                     |                            | Remove & Replace Curb Ram                  | n With  | N/A                                     | Ramp Length (in)                               | 49.0       | Yes                         | BlendTrans Slope (%)        | 2.8        |
| E ST                                     |                            | Two New Directional Ramps of               | •       | No                                      | Ramp Width (in)                                | 31.0       | No                          | BlendTrans XSlope (%)       | 4.0        |
|                                          |                            | Equivalent.                                |         | N/A                                     | Flare Type LT                                  | N/A        | N/A                         | Flare Type RT               | N/A        |
|                                          |                            | Surveyor Notes:                            |         | N/A                                     | Flare Slope LT (%)                             | N/A        | N/A                         | Flare Slope RT (%)          | N/A        |
|                                          |                            |                                            |         | N/A                                     | Flare Traversable LT?                          | No         | N/A                         | Flare Traversable RT?       | No         |
|                                          |                            |                                            |         | N/A                                     | Landing Length (in)                            | N/A        | N/A                         | DWS Provided?               | N/A        |
|                                          |                            |                                            |         | N/A                                     | Landing Width (in)                             | N/A        | N/A                         | DWS Contrast?               | N/A        |
| FX DEX ES                                | CANCE DR                   | N/A                                        |         | N/A                                     | Landing Slope (%)                              | N/A        | N/A                         | DWS Length (in)             | N/A        |
| S Alle                                   | Te =                       |                                            |         | N/A                                     | Landing X Slope (%)                            | N/A        | N/A                         | DWS Full Width?             | N/A        |
| - the state                              | 6                          |                                            |         | N/A                                     | Landing Curb? (Y/N)                            | N/A        | N/A                         | DWS Offset (in)             | N/A        |
| - I phile and                            |                            | PROW/ADA:<br>Not Found, R304.5.1, R304.5.3 |         | N/A                                     | Shared Landing?                                | N/A        |                             | 2110 011001 ()              |            |
| min fill all all and a                   |                            |                                            |         | N/A                                     | Gutter Ponding?                                | N/A        | N/A                         | Gutter Slope (%)            | N/A        |
|                                          |                            |                                            |         | N/A                                     | Gutter Lip Ht (in)                             | N/A        | N/A                         | Gutter X Slope (%)          | N/A        |
|                                          | State (1)                  | NOLFOUND, K304.5.1, K304.5.                | 3       | N/A                                     | Painted X Walk1?                               | No         | N/A                         | Painted X Walk2?            | No         |
| and the first the first                  |                            |                                            |         | 10/5                                    | X Walk 1 Direction                             | To S       |                             | X Walk 2 Direction          | To E       |
|                                          |                            |                                            |         |                                         | X Walk 1 Width (in)                            | N/A        |                             | X Walk 2 Width (in)         | N/A        |
| Street 1 Name ALLEGIANCE DR              |                            |                                            |         |                                         |                                                |            |                             |                             |            |
| Street 1 Name                            | ALLEGIANCE DR<br>None      |                                            |         |                                         | X Walk 1 Slope (%)                             | 0.1<br>4.9 |                             | X Walk 2 Slope (%)          | 4.9<br>0.2 |
| Stop Condition-Street 1<br>Street 2 Name | LADY LIBERTY LN            |                                            |         | N1/A                                    | X Walk 1 X Slope (%)                           |            | N/A                         | X Walk 2 X Slope (%)        | -          |
|                                          |                            |                                            |         | N/A                                     | Ramp inside XWalk1?                            | N/A        | N/A                         | Ramp inside XWalk2?         | No         |
| Stop Condition-Street 2                  | StopSign                   |                                            |         |                                         | Road Slope (%)                                 | 2.7        |                             | Clear Space?                | N/A        |
|                                          |                            |                                            |         |                                         | Road X Slope (%)                               | 2.6        | N/A                         | Clear Space to XWalk (in)   | N/A        |
|                                          |                            |                                            |         | N/A                                     | Any Obstructions?                              | N/A        | N/A                         | Storm Grate/Utility Hazard? | N/A        |
|                                          |                            | Total Cost: \$                             | 3200.00 |                                         | Obstruction Type                               |            |                             | Storm Grate/Utility Type    |            |
|                                          |                            |                                            |         |                                         |                                                | N/A        |                             |                             | N/A        |