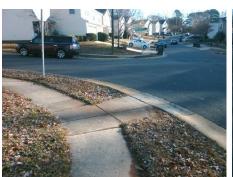

## Access Compliance Report Public Rights-of-Way (Curb Ramps)

| Intersection ID: N/A                     | Main Street: ALLEGIANCE DR |                                            |         | Street:                                 | LADY LIBERTY LN                                | Location:  | NW                          |                             |            |
|------------------------------------------|----------------------------|--------------------------------------------|---------|-----------------------------------------|------------------------------------------------|------------|-----------------------------|-----------------------------|------------|
| ADA ID: 1BD92D49EB68                     | Ramp Ty                    | Ramp Type: BlendTrans1                     |         |                                         | Initial Pass/Fail: Fail Overall Compliance: No |            |                             |                             | 36.25      |
| Codes/Mitigation Info/Possible Solution  |                            |                                            |         | Field Measurements/Component Compliance |                                                |            |                             |                             |            |
|                                          |                            | Possible Solutions:                        |         | Compliance Description                  |                                                |            | Data Compliance Description |                             | Data       |
| 1 18                                     |                            | Remove & Replace Curb Ram                  | n With  | N/A                                     | Ramp Length (in)                               | 49.0       | Yes                         | BlendTrans Slope (%)        | 2.8        |
| E ST                                     |                            | Two New Directional Ramps of               | •       | No                                      | Ramp Width (in)                                | 31.0       | No                          | BlendTrans XSlope (%)       | 4.0        |
|                                          |                            | Equivalent.                                |         | N/A                                     | Flare Type LT                                  | N/A        | N/A                         | Flare Type RT               | N/A        |
|                                          |                            | Surveyor Notes:                            |         | N/A                                     | Flare Slope LT (%)                             | N/A        | N/A                         | Flare Slope RT (%)          | N/A        |
|                                          |                            |                                            |         | N/A                                     | Flare Traversable LT?                          | No         | N/A                         | Flare Traversable RT?       | No         |
|                                          |                            |                                            |         | N/A                                     | Landing Length (in)                            | N/A        | N/A                         | DWS Provided?               | N/A        |
|                                          |                            |                                            |         | N/A                                     | Landing Width (in)                             | N/A        | N/A                         | DWS Contrast?               | N/A        |
| FX DEX ES                                | CANCE DR                   | N/A                                        |         | N/A                                     | Landing Slope (%)                              | N/A        | N/A                         | DWS Length (in)             | N/A        |
| S Alle                                   | Te =                       |                                            |         | N/A                                     | Landing X Slope (%)                            | N/A        | N/A                         | DWS Full Width?             | N/A        |
| - the state                              | 6                          |                                            |         | N/A                                     | Landing Curb? (Y/N)                            | N/A        | N/A                         | DWS Offset (in)             | N/A        |
| - I phile and                            |                            | PROW/ADA:<br>Not Found, R304.5.1, R304.5.3 |         | N/A                                     | Shared Landing?                                | N/A        |                             | 2110 011001 ()              |            |
| min fill all all and a                   |                            |                                            |         | N/A                                     | Gutter Ponding?                                | N/A        | N/A                         | Gutter Slope (%)            | N/A        |
|                                          |                            |                                            |         | N/A                                     | Gutter Lip Ht (in)                             | N/A        | N/A                         | Gutter X Slope (%)          | N/A        |
|                                          | State (1)                  | NOLFOUND, K304.5.1, K304.5.                | 3       | N/A                                     | Painted X Walk1?                               | No         | N/A                         | Painted X Walk2?            | No         |
| and the first the first                  |                            |                                            |         | 10/5                                    | X Walk 1 Direction                             | To S       |                             | X Walk 2 Direction          | To E       |
|                                          |                            |                                            |         |                                         | X Walk 1 Width (in)                            | N/A        |                             | X Walk 2 Width (in)         | N/A        |
| Street 1 Name ALLEGIANCE DR              |                            |                                            |         |                                         |                                                |            |                             |                             |            |
| Street 1 Name                            | ALLEGIANCE DR<br>None      |                                            |         |                                         | X Walk 1 Slope (%)                             | 0.1<br>4.9 |                             | X Walk 2 Slope (%)          | 4.9<br>0.2 |
| Stop Condition-Street 1<br>Street 2 Name | LADY LIBERTY LN            |                                            |         | N1/A                                    | X Walk 1 X Slope (%)                           |            | N/A                         | X Walk 2 X Slope (%)        | -          |
|                                          |                            |                                            |         | N/A                                     | Ramp inside XWalk1?                            | N/A        | N/A                         | Ramp inside XWalk2?         | No         |
| Stop Condition-Street 2                  | StopSign                   |                                            |         |                                         | Road Slope (%)                                 | 2.7        |                             | Clear Space?                | N/A        |
|                                          |                            |                                            |         |                                         | Road X Slope (%)                               | 2.6        | N/A                         | Clear Space to XWalk (in)   | N/A        |
|                                          |                            |                                            |         | N/A                                     | Any Obstructions?                              | N/A        | N/A                         | Storm Grate/Utility Hazard? | N/A        |
|                                          |                            | Total Cost: \$                             | 3200.00 |                                         | Obstruction Type                               |            |                             | Storm Grate/Utility Type    |            |
|                                          |                            |                                            |         |                                         |                                                | N/A        |                             |                             | N/A        |