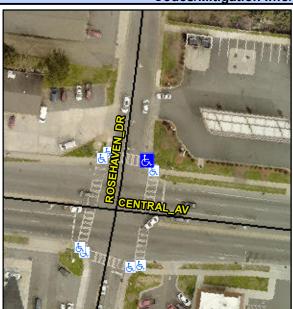

## Access Compliance Report Public Rights-of-Way (Curb Ramps)

Intersection ID: 14213 Main Street: CENTRAL\_AV Cross Street: ROSEHAVEN\_DR Location: NE

ADA ID: 1BDBA62127C6 Ramp Type: Perp Initial Pass/Fail: Fail Overall Compliance: No Severity Score: 8.75

## Field Measurements/Component Compliance

Street 1 Name

Stop Condition-Street 2

Signal

Street 2 Name

N/A

Stop Condition-Street 1

N/A

Total Cost:

| Field Measurements/Component Compliance |                       |       |      |                             |      |  |  |
|-----------------------------------------|-----------------------|-------|------|-----------------------------|------|--|--|
| Comp                                    | liance Description    | Data  | Comp | liance Description          | Data |  |  |
| N/A                                     | Ramp Length (in)      | 69.0  | Yes  | Ramp Slope (%)              | 5.5  |  |  |
| No                                      | Ramp Width (in)       | 41.0  | Yes  | Ramp XSlope (%)             | 1.5  |  |  |
| N/A                                     | Flare Type LT         | N/A   | N/A  | Flare Type RT               | N/A  |  |  |
| N/A                                     | Flare Slope LT (%)    | N/A   | N/A  | Flare Slope RT (%)          | N/A  |  |  |
| N/A                                     | Flare Traversable LT? | N/A   | N/A  | Flare Traversable RT?       | N/A  |  |  |
| N/A                                     | Landing Length (in)   | N/A   | N/A  | DWS Provided?               | N/A  |  |  |
| N/A                                     | Landing Width (in)    | N/A   | N/A  | DWS Contrast?               | N/A  |  |  |
| N/A                                     | Landing Slope (%)     | N/A   | N/A  | DWS Length (in)             | N/A  |  |  |
| N/A                                     | Landing X Slope (%)   | N/A   | N/A  | DWS Full Width?             | N/A  |  |  |
| N/A                                     | Landing Curb? (Y/N)   | N/A   | N/A  | DWS Offset (in)             | N/A  |  |  |
| N/A                                     | Shared Landing?       | N/A   |      |                             |      |  |  |
| N/A                                     | Gutter Ponding?       | N/A   | N/A  | Gutter Slope (%)            | N/A  |  |  |
| N/A                                     | Gutter Lip Ht (in)    | N/A   | N/A  | Gutter X Slope (%)          | N/A  |  |  |
| N/A                                     | Painted X Walk1?      | Yes   | N/A  | Painted X Walk2?            | N/A  |  |  |
|                                         | X Walk 1 Direction    | To NW |      | X Walk 2 Direction          | N/A  |  |  |
| N/A                                     | X Walk 1 Width (in)   | 114.0 | N/A  | X Walk 2 Width (in)         | N/A  |  |  |
|                                         | X Walk 1 Slope (%)    | 2.5   |      | X Walk 2 Slope (%)          | N/A  |  |  |
|                                         | X Walk 1 X Slope (%)  | 0.8   |      | X Walk 2 X Slope (%)        | N/A  |  |  |
| N/A                                     | Ramp inside XWalk1?   | Yes   | N/A  | Ramp inside XWalk2?         | N/A  |  |  |
|                                         | Road Slope (%)        | N/A   | N/A  | Clear Space?                | N/A  |  |  |
|                                         | Road X Slope (%)      | N/A   | N/A  | Clear Space to XWalk (in)   | N/A  |  |  |
| N/A                                     | Any Obstructions?     | N/A   | N/A  | Storm Grate/Utility Hazard? | N/A  |  |  |
|                                         | Obstruction Type      |       |      | Storm Grate/Utility Type    |      |  |  |
|                                         |                       | N/A   |      |                             | N/A  |  |  |
|                                         |                       |       | Yes  | Surface Condition? (G/P)    | Good |  |  |