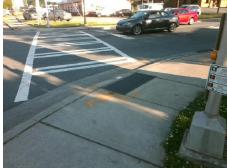

## Access Compliance Report Public Rights-of-Way (Curb Ramps)

Intersection ID: 14213 Main Street: CENTRAL\_AV Cross Street: ROSEHAVEN\_DR Location: NE

ADA ID: 1BDBA62127C6 Ramp Type: Perp Initial Pass/Fail: Fail Overall Compliance: No Severity Score: 8.75

Total Cost:

| Field Measurements/Component Compliance |                       |       |      |                             |      |  |  |
|-----------------------------------------|-----------------------|-------|------|-----------------------------|------|--|--|
| Comp                                    | liance Description    | Data  | Comp | liance Description          | Data |  |  |
| N/A                                     | Ramp Length (in)      | 69.0  | Yes  | Ramp Slope (%)              | 5.5  |  |  |
| No                                      | Ramp Width (in)       | 41.0  | Yes  | Ramp XSlope (%)             | 1.5  |  |  |
| N/A                                     | Flare Type LT         | N/A   | N/A  | Flare Type RT               | N/A  |  |  |
| N/A                                     | Flare Slope LT (%)    | N/A   | N/A  | Flare Slope RT (%)          | N/A  |  |  |
| N/A                                     | Flare Traversable LT? | N/A   | N/A  | Flare Traversable RT?       | N/A  |  |  |
| N/A                                     | Landing Length (in)   | N/A   | N/A  | DWS Provided?               | N/A  |  |  |
| N/A                                     | Landing Width (in)    | N/A   | N/A  | DWS Contrast?               | N/A  |  |  |
| N/A                                     | Landing Slope (%)     | N/A   | N/A  | DWS Length (in)             | N/A  |  |  |
| N/A                                     | Landing X Slope (%)   | N/A   | N/A  | DWS Full Width?             | N/A  |  |  |
| N/A                                     | Landing Curb? (Y/N)   | N/A   | N/A  | DWS Offset (in)             | N/A  |  |  |
| N/A                                     | Shared Landing?       | N/A   |      |                             |      |  |  |
| N/A                                     | Gutter Ponding?       | N/A   | N/A  | Gutter Slope (%)            | N/A  |  |  |
| N/A                                     | Gutter Lip Ht (in)    | N/A   | N/A  | Gutter X Slope (%)          | N/A  |  |  |
| N/A                                     | Painted X Walk1?      | Yes   | N/A  | Painted X Walk2?            | N/A  |  |  |
|                                         | X Walk 1 Direction    | To NW |      | X Walk 2 Direction          | N/A  |  |  |
| N/A                                     | X Walk 1 Width (in)   | 114.0 | N/A  | X Walk 2 Width (in)         | N/A  |  |  |
|                                         | X Walk 1 Slope (%)    | 2.5   |      | X Walk 2 Slope (%)          | N/A  |  |  |
|                                         | X Walk 1 X Slope (%)  | 0.8   |      | X Walk 2 X Slope (%)        | N/A  |  |  |
| N/A                                     | Ramp inside XWalk1?   | Yes   | N/A  | Ramp inside XWalk2?         | N/A  |  |  |
|                                         | Road Slope (%)        | N/A   | N/A  | Clear Space?                | N/A  |  |  |
|                                         | Road X Slope (%)      | N/A   | N/A  | Clear Space to XWalk (in)   | N/A  |  |  |
| N/A                                     | Any Obstructions?     | N/A   | N/A  | Storm Grate/Utility Hazard? | N/A  |  |  |
|                                         | Obstruction Type      |       |      | Storm Grate/Utility Type    |      |  |  |
|                                         |                       | N/A   |      |                             | N/A  |  |  |
|                                         |                       |       | Yes  | Surface Condition? (G/P)    | Good |  |  |