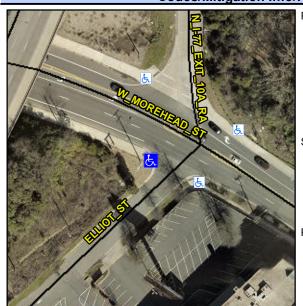

## Access Compliance Report Public Rights-of-Way (Curb Ramps)

Intersection ID: 12056 Main Street: ELLIOTT\_ST Cross Street: W\_MOREHEAD\_ST Location: SW

ADA ID: 1BDE699FF635 Ramp Type: Directional2 Initial Pass/Fail: Fail Overall Compliance: No Severity Score: 12.5

## Field Measurements/Component Compliance

Street 1 Name ELLIOT ST
Stop Condition-Street 1 StopSign
Street 2 Name N/A
Stop Condition-Street 2 N/A

Possible Solutions:

Remove & Replace Entire Ramp.

Surveyor Notes: