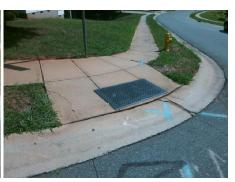

N/A

PROW/ADA:

R304.5.1, R304.5.3

**MELSTAND WY** StopSign **DEERTON RD** Stop Condition-Street 1 None

> Total Cost: 3200.00

| Field Measurements/Component Compliance |                       |       |                        |                             |       |
|-----------------------------------------|-----------------------|-------|------------------------|-----------------------------|-------|
| Compliance Description                  |                       | Data  | Compliance Description |                             | Data  |
| N/A                                     | Ramp Length (in)      | 48.5  | Yes                    | Ramp Slope (%)              | 6.8   |
| No                                      | Ramp Width (in)       | 36.5  | No                     | Ramp XSlope (%)             | 8.1   |
| N/A                                     | Flare Type LT         | N/A   | N/A                    | Flare Type RT               | N/A   |
| N/A                                     | Flare Slope LT (%)    | N/A   | N/A                    | Flare Slope RT (%)          | N/A   |
| N/A                                     | Flare Traversable LT? | N/A   | N/A                    | Flare Traversable RT?       | N/A   |
| N/A                                     | Landing Length (in)   | N/A   | N/A                    | DWS Provided?               | N/A   |
| N/A                                     | Landing Width (in)    | N/A   | N/A                    | DWS Contrast?               | N/A   |
| N/A                                     | Landing Slope (%)     | N/A   | N/A                    | DWS Length (in)             | N/A   |
| N/A                                     | Landing X Slope (%)   | N/A   | N/A                    | DWS Full Width?             | N/A   |
| N/A                                     | Landing Curb? (Y/N)   | N/A   | N/A                    | DWS Offset (in)             | N/A   |
| N/A                                     | Shared Landing?       | N/A   |                        |                             |       |
| N/A                                     | Gutter Ponding?       | N/A   | N/A                    | Gutter Slope (%)            | N/A   |
| N/A                                     | Gutter Lip Ht (in)    | N/A   | N/A                    | Gutter X Slope (%)          | N/A   |
| N/A                                     | Painted X Walk1?      | No    | N/A                    | Painted X Walk2?            | No    |
|                                         | X Walk 1 Direction    | To SW |                        | X Walk 2 Direction          | To SE |
| N/A                                     | X Walk 1 Width (in)   | N/A   | N/A                    | X Walk 2 Width (in)         | N/A   |
|                                         | X Walk 1 Slope (%)    | 7.5   |                        | X Walk 2 Slope (%)          | 0.9   |
|                                         | X Walk 1 X Slope (%)  | 4.7   |                        | X Walk 2 X Slope (%)        | 8.5   |
| N/A                                     | Ramp inside XWalk1?   | N/A   | N/A                    | Ramp inside XWalk2?         | N/A   |
|                                         | Road Slope (%)        | 6.5   | N/A                    | Clear Space?                | N/A   |
|                                         | Road X Slope (%)      | 7.3   | N/A                    | Clear Space to XWalk (in)   | N/A   |
| N/A                                     | Any Obstructions?     | N/A   | N/A                    | Storm Grate/Utility Hazard? | N/A   |
|                                         | Obstruction Type      |       |                        | Storm Grate/Utility Type    |       |
|                                         |                       | N/A   |                        |                             | N/A   |