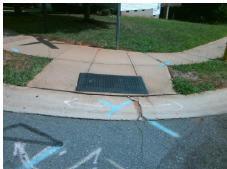

N/A

PROW/ADA:

R304.5.1, R304.5.3

**MELSTAND WY** StopSign **DEERTON RD** Stop Condition-Street 1 None

> Total Cost: 3200.00

| Field Measurements/Component Compliance |                       |       |                        |                             |       |
|-----------------------------------------|-----------------------|-------|------------------------|-----------------------------|-------|
| Compliance Description                  |                       | Data  | Compliance Description |                             | Data  |
| N/A                                     | Ramp Length (in)      | 48.5  | Yes                    | Ramp Slope (%)              | 6.8   |
| No                                      | Ramp Width (in)       | 36.5  | No                     | Ramp XSlope (%)             | 8.1   |
| N/A                                     | Flare Type LT         | N/A   | N/A                    | Flare Type RT               | N/A   |
| N/A                                     | Flare Slope LT (%)    | N/A   | N/A                    | Flare Slope RT (%)          | N/A   |
| N/A                                     | Flare Traversable LT? | N/A   | N/A                    | Flare Traversable RT?       | N/A   |
| N/A                                     | Landing Length (in)   | N/A   | N/A                    | DWS Provided?               | N/A   |
| N/A                                     | Landing Width (in)    | N/A   | N/A                    | DWS Contrast?               | N/A   |
| N/A                                     | Landing Slope (%)     | N/A   | N/A                    | DWS Length (in)             | N/A   |
| N/A                                     | Landing X Slope (%)   | N/A   | N/A                    | DWS Full Width?             | N/A   |
| N/A                                     | Landing Curb? (Y/N)   | N/A   | N/A                    | DWS Offset (in)             | N/A   |
| N/A                                     | Shared Landing?       | N/A   |                        |                             |       |
| N/A                                     | Gutter Ponding?       | N/A   | N/A                    | Gutter Slope (%)            | N/A   |
| N/A                                     | Gutter Lip Ht (in)    | N/A   | N/A                    | Gutter X Slope (%)          | N/A   |
| N/A                                     | Painted X Walk1?      | No    | N/A                    | Painted X Walk2?            | No    |
|                                         | X Walk 1 Direction    | To SW |                        | X Walk 2 Direction          | To SE |
| N/A                                     | X Walk 1 Width (in)   | N/A   | N/A                    | X Walk 2 Width (in)         | N/A   |
|                                         | X Walk 1 Slope (%)    | 7.5   |                        | X Walk 2 Slope (%)          | 0.9   |
|                                         | X Walk 1 X Slope (%)  | 4.7   |                        | X Walk 2 X Slope (%)        | 8.5   |
| N/A                                     | Ramp inside XWalk1?   | N/A   | N/A                    | Ramp inside XWalk2?         | N/A   |
|                                         | Road Slope (%)        | 6.5   | N/A                    | Clear Space?                | N/A   |
|                                         | Road X Slope (%)      | 7.3   | N/A                    | Clear Space to XWalk (in)   | N/A   |
| N/A                                     | Any Obstructions?     | N/A   | N/A                    | Storm Grate/Utility Hazard? | N/A   |
|                                         | Obstruction Type      |       |                        | Storm Grate/Utility Type    |       |
|                                         |                       | N/A   |                        |                             | N/A   |