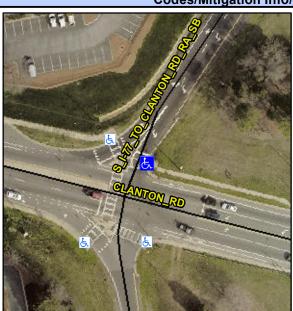

## **Access Compliance Report Public Rights-of-Way** (Curb Ramps)

Intersection ID: N/A Main Street: CLANTON\_RD Cross Street: I-77\_TO\_CLANTON\_RD Location: NE ADA ID: 1BE046BC7A97 Ramp Type: Perp Initial Pass/Fail: Fail **Overall Compliance: No** Severity Score: 13.75

**Codes/Mitigation Info/Possible Solution** 

I-77 TO CLANTON RD Street 1 Name Stop Condition-Street 2 Signal Street 2 Name N/A Stop Condition-Street 1 N/A Possible Solutions: Remove & Replace Entire Ramp. Surveyor Notes: N/A PROW/ADA: Not Found, R304.2.2, R304.5.3