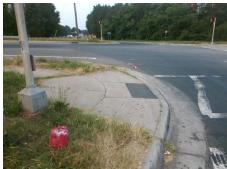

## **Access Compliance Report Public Rights-of-Way** (Curb Ramps)

Intersection ID: N/A Main Street: CLANTON\_RD Cross Street: I-77\_TO\_CLANTON\_RD Location: NE ADA ID: 1BE046BC7A97 Ramp Type: Perp Initial Pass/Fail: Fail **Overall Compliance: No** Severity Score: 13.75

Total Cost: 1850.00

| Field Measurements/Component Compliance |                       |       |      |        |                         |      |
|-----------------------------------------|-----------------------|-------|------|--------|-------------------------|------|
| Compl                                   | iance Description     | Data  | Comp | liance | Description             | Data |
| N/A                                     | Ramp Length (in)      | 120.0 | No   | Ramp   | Slope (%)               | 10.7 |
| Yes                                     | Ramp Width (in)       | 49.0  | No   | Ramp   | XSlope (%)              | 2.9  |
| N/A                                     | Flare Type LT         | N/A   | N/A  | Flare  | Type RT                 | N/A  |
| N/A                                     | Flare Slope LT (%)    | N/A   | N/A  | Flare  | Slope RT (%)            | N/A  |
| N/A                                     | Flare Traversable LT? | N/A   | N/A  | Flare  | Traversable RT?         | N/A  |
| N/A                                     | Landing Length (in)   | N/A   | N/A  | DWS    | Provided?               | N/A  |
| N/A                                     | Landing Width (in)    | N/A   | N/A  | DWS    | Contrast?               | N/A  |
| N/A                                     | Landing Slope (%)     | N/A   | N/A  | DWS    | Length (in)             | N/A  |
| N/A                                     | Landing X Slope (%)   | N/A   | N/A  | DWS    | Full Width?             | N/A  |
| N/A                                     | Landing Curb? (Y/N)   | N/A   | N/A  | DWS    | Offset (in)             | N/A  |
| N/A                                     | Shared Landing?       | N/A   |      |        |                         |      |
| N/A                                     | Gutter Ponding?       | N/A   | N/A  | Gutte  | er Slope (%)            | N/A  |
| N/A                                     | Gutter Lip Ht (in)    | N/A   | N/A  | Gutte  | r X Slope (%)           | N/A  |
| N/A                                     | Painted X Walk1?      | Yes   | N/A  | Paint  | ed X Walk2?             | N/A  |
|                                         | X Walk 1 Direction    | To W  |      | X Wa   | lk 2 Direction          | N/A  |
| N/A                                     | X Walk 1 Width (in)   | 109.0 | N/A  | X Wa   | lk 2 Width (in)         | N/A  |
|                                         | X Walk 1 Slope (%)    | 2.5   |      | X Wa   | lk 2 Slope (%)          | N/A  |
|                                         | X Walk 1 X Slope (%)  | 0.5   |      | X Wa   | lk 2 X Slope (%)        | N/A  |
| N/A                                     | Ramp inside XWalk1?   | Yes   | N/A  | Ram    | inside XWalk2?          | N/A  |
|                                         | Road Slope (%)        | N/A   | N/A  | Clear  | Space?                  | N/A  |
|                                         | Road X Slope (%)      | N/A   | N/A  | Clear  | Space to XWalk (in)     | N/A  |
| N/A                                     | Any Obstructions?     | N/A   | N/A  | Storn  | n Grate/Utility Hazard? | N/A  |
|                                         | Obstruction Type      |       |      | Storn  | n Grate/Utility Type    |      |
|                                         |                       | N/A   |      |        |                         | N/A  |
|                                         |                       |       | Yes  | Surfa  | ce Condition? (G/P)     | Good |
|                                         |                       |       |      |        |                         |      |