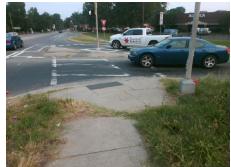

## **Access Compliance Report Public Rights-of-Way** (Curb Ramps)

Intersection ID: N/A Main Street: CLANTON\_RD Cross Street: I-77\_TO\_CLANTON\_RD Location: NE ADA ID: 1BE046BC7A97 Ramp Type: Perp Initial Pass/Fail: Fail **Overall Compliance: No** Severity Score: 13.75

Total Cost: 1850.00

| Field Measurements/Component Compliance |                       |       |      |        |                         |      |
|-----------------------------------------|-----------------------|-------|------|--------|-------------------------|------|
| Compl                                   | iance Description     | Data  | Comp | liance | Description             | Data |
| N/A                                     | Ramp Length (in)      | 120.0 | No   | Ramp   | Slope (%)               | 10.7 |
| Yes                                     | Ramp Width (in)       | 49.0  | No   | Ramp   | XSlope (%)              | 2.9  |
| N/A                                     | Flare Type LT         | N/A   | N/A  | Flare  | Type RT                 | N/A  |
| N/A                                     | Flare Slope LT (%)    | N/A   | N/A  | Flare  | Slope RT (%)            | N/A  |
| N/A                                     | Flare Traversable LT? | N/A   | N/A  | Flare  | Traversable RT?         | N/A  |
| N/A                                     | Landing Length (in)   | N/A   | N/A  | DWS    | Provided?               | N/A  |
| N/A                                     | Landing Width (in)    | N/A   | N/A  | DWS    | Contrast?               | N/A  |
| N/A                                     | Landing Slope (%)     | N/A   | N/A  | DWS    | Length (in)             | N/A  |
| N/A                                     | Landing X Slope (%)   | N/A   | N/A  | DWS    | Full Width?             | N/A  |
| N/A                                     | Landing Curb? (Y/N)   | N/A   | N/A  | DWS    | Offset (in)             | N/A  |
| N/A                                     | Shared Landing?       | N/A   |      |        |                         |      |
| N/A                                     | Gutter Ponding?       | N/A   | N/A  | Gutte  | er Slope (%)            | N/A  |
| N/A                                     | Gutter Lip Ht (in)    | N/A   | N/A  | Gutte  | r X Slope (%)           | N/A  |
| N/A                                     | Painted X Walk1?      | Yes   | N/A  | Paint  | ed X Walk2?             | N/A  |
|                                         | X Walk 1 Direction    | To W  |      | X Wa   | lk 2 Direction          | N/A  |
| N/A                                     | X Walk 1 Width (in)   | 109.0 | N/A  | X Wa   | lk 2 Width (in)         | N/A  |
|                                         | X Walk 1 Slope (%)    | 2.5   |      | X Wa   | lk 2 Slope (%)          | N/A  |
|                                         | X Walk 1 X Slope (%)  | 0.5   |      | X Wa   | lk 2 X Slope (%)        | N/A  |
| N/A                                     | Ramp inside XWalk1?   | Yes   | N/A  | Ram    | inside XWalk2?          | N/A  |
|                                         | Road Slope (%)        | N/A   | N/A  | Clear  | Space?                  | N/A  |
|                                         | Road X Slope (%)      | N/A   | N/A  | Clear  | Space to XWalk (in)     | N/A  |
| N/A                                     | Any Obstructions?     | N/A   | N/A  | Storn  | n Grate/Utility Hazard? | N/A  |
|                                         | Obstruction Type      |       |      | Storn  | n Grate/Utility Type    |      |
|                                         |                       | N/A   |      |        |                         | N/A  |
|                                         |                       |       | Yes  | Surfa  | ce Condition? (G/P)     | Good |
|                                         |                       |       |      |        |                         |      |