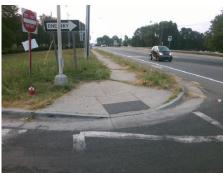

## **Access Compliance Report Public Rights-of-Way** (Curb Ramps)

Intersection ID: N/A Main Street: CLANTON\_RD Cross Street: I-77\_TO\_CLANTON\_RD Location: NE ADA ID: 1BE046BC7A97 Ramp Type: Perp Initial Pass/Fail: Fail **Overall Compliance: No** Severity Score: 13.75

Total Cost: 1850.00

| Field Measurements/Component Compliance |                       |       |      |        |                         |      |
|-----------------------------------------|-----------------------|-------|------|--------|-------------------------|------|
| Compl                                   | iance Description     | Data  | Comp | liance | Description             | Data |
| N/A                                     | Ramp Length (in)      | 120.0 | No   | Ramp   | Slope (%)               | 10.7 |
| Yes                                     | Ramp Width (in)       | 49.0  | No   | Ramp   | XSlope (%)              | 2.9  |
| N/A                                     | Flare Type LT         | N/A   | N/A  | Flare  | Type RT                 | N/A  |
| N/A                                     | Flare Slope LT (%)    | N/A   | N/A  | Flare  | Slope RT (%)            | N/A  |
| N/A                                     | Flare Traversable LT? | N/A   | N/A  | Flare  | Traversable RT?         | N/A  |
| N/A                                     | Landing Length (in)   | N/A   | N/A  | DWS    | Provided?               | N/A  |
| N/A                                     | Landing Width (in)    | N/A   | N/A  | DWS    | Contrast?               | N/A  |
| N/A                                     | Landing Slope (%)     | N/A   | N/A  | DWS    | Length (in)             | N/A  |
| N/A                                     | Landing X Slope (%)   | N/A   | N/A  | DWS    | Full Width?             | N/A  |
| N/A                                     | Landing Curb? (Y/N)   | N/A   | N/A  | DWS    | Offset (in)             | N/A  |
| N/A                                     | Shared Landing?       | N/A   |      |        |                         |      |
| N/A                                     | Gutter Ponding?       | N/A   | N/A  | Gutte  | er Slope (%)            | N/A  |
| N/A                                     | Gutter Lip Ht (in)    | N/A   | N/A  | Gutte  | r X Slope (%)           | N/A  |
| N/A                                     | Painted X Walk1?      | Yes   | N/A  | Paint  | ed X Walk2?             | N/A  |
|                                         | X Walk 1 Direction    | To W  |      | X Wa   | lk 2 Direction          | N/A  |
| N/A                                     | X Walk 1 Width (in)   | 109.0 | N/A  | X Wa   | lk 2 Width (in)         | N/A  |
|                                         | X Walk 1 Slope (%)    | 2.5   |      | X Wa   | lk 2 Slope (%)          | N/A  |
|                                         | X Walk 1 X Slope (%)  | 0.5   |      | X Wa   | lk 2 X Slope (%)        | N/A  |
| N/A                                     | Ramp inside XWalk1?   | Yes   | N/A  | Ram    | inside XWalk2?          | N/A  |
|                                         | Road Slope (%)        | N/A   | N/A  | Clear  | Space?                  | N/A  |
|                                         | Road X Slope (%)      | N/A   | N/A  | Clear  | Space to XWalk (in)     | N/A  |
| N/A                                     | Any Obstructions?     | N/A   | N/A  | Storn  | n Grate/Utility Hazard? | N/A  |
|                                         | Obstruction Type      |       |      | Storn  | n Grate/Utility Type    |      |
|                                         |                       | N/A   |      |        |                         | N/A  |
|                                         |                       |       | Yes  | Surfa  | ce Condition? (G/P)     | Good |
|                                         |                       |       |      |        |                         |      |