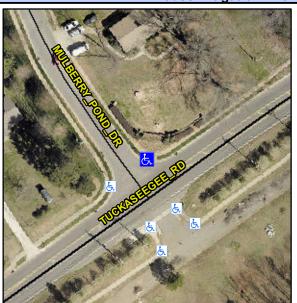

## **Access Compliance Report Public Rights-of-Way** (Curb Ramps)

Intersection ID: 43509 Main Street: MULBERRY POND DR **Cross Street: TUCKASEEGEE RD** Location: NE **ADA ID: 1BE7BC2CAB7A** Ramp Type: Perp Initial Pass/Fail: Fail **Overall Compliance: No** Severity Score: 26.25