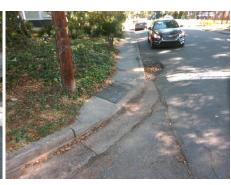

## Field Measurements/Component Compliance

Street 1 Name

N MCSOWELL ST
Stop Condition-Street 2
StopSign
Street 2 Name
N/A
Stop Condition-Street 1
N/A

Possible Solutions:

Remove & Replace Entire Ramp.

Surveyor Notes:

N/A

PROW/ADA:

Not Found, R304.2.2, R304.5.3

Total Cost: \$ 1850.00

| Field Measurements/Component Compnance |                       |                        |     |                             |      |
|----------------------------------------|-----------------------|------------------------|-----|-----------------------------|------|
| Comp                                   | Data                  | Compliance Description |     | Data                        |      |
| N/A                                    | Ramp Length (in)      | 36.5                   | No  | Ramp Slope (%)              | 13.8 |
| Yes                                    | Ramp Width (in)       | 58.0                   | No  | Ramp XSlope (%)             | 2.3  |
| N/A                                    | Flare Type LT         | N/A                    | N/A | Flare Type RT               | N/A  |
| N/A                                    | Flare Slope LT (%)    | N/A                    | N/A | Flare Slope RT (%)          | N/A  |
| N/A                                    | Flare Traversable LT? | N/A                    | N/A | Flare Traversable RT?       | N/A  |
| N/A                                    | Landing Length (in)   | N/A                    | N/A | DWS Provided?               | N/A  |
| N/A                                    | Landing Width (in)    | N/A                    | N/A | DWS Contrast?               | N/A  |
| N/A                                    | Landing Slope (%)     | N/A                    | N/A | DWS Length (in)             | N/A  |
| N/A                                    | Landing X Slope (%)   | N/A                    | N/A | DWS Full Width?             | N/A  |
| N/A                                    | Landing Curb? (Y/N)   | N/A                    | N/A | DWS Offset (in)             | N/A  |
| N/A                                    | Shared Landing?       | N/A                    |     |                             |      |
| N/A                                    | Gutter Ponding?       | N/A                    | N/A | Gutter Slope (%)            | N/A  |
| N/A                                    | Gutter Lip Ht (in)    | N/A                    | N/A | Gutter X Slope (%)          | N/A  |
| N/A                                    | Painted X Walk1?      | No                     | N/A | Painted X Walk2?            | N/A  |
|                                        | X Walk 1 Direction    | To NW                  |     | X Walk 2 Direction          | N/A  |
| N/A                                    | X Walk 1 Width (in)   | N/A                    | N/A | X Walk 2 Width (in)         | N/A  |
|                                        | X Walk 1 Slope (%)    | 1.5                    |     | X Walk 2 Slope (%)          | N/A  |
|                                        | X Walk 1 X Slope (%)  | 0.1                    |     | X Walk 2 X Slope (%)        | N/A  |
| N/A                                    | Ramp inside XWalk1?   | N/A                    | N/A | Ramp inside XWalk2?         | N/A  |
|                                        | Road Slope (%)        | N/A                    | N/A | Clear Space?                | N/A  |
|                                        | Road X Slope (%)      | N/A                    | N/A | Clear Space to XWalk (in)   | N/A  |
| N/A                                    | Any Obstructions?     | N/A                    | N/A | Storm Grate/Utility Hazard? | N/A  |
|                                        | Obstruction Type      |                        | l   | Storm Grate/Utility Type    |      |
|                                        |                       | N/A                    |     |                             | N/A  |
|                                        |                       |                        | Yes | Surface Condition? (G/P)    | Good |