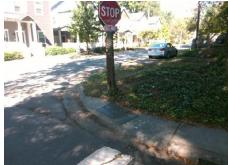

## Field Measurements/Component Compliance

Street 1 Name

N MCSOWELL ST
Stop Condition-Street 2
StopSign
Street 2 Name
N/A
Stop Condition-Street 1
N/A

Possible Solutions:

Remove & Replace Entire Ramp.

Surveyor Notes:

N/A

PROW/ADA:

Not Found, R304.2.2, R304.5.3

Total Cost: \$ 1850.00

| Field Measurements/Component Compnance |                       |                        |     |                             |      |
|----------------------------------------|-----------------------|------------------------|-----|-----------------------------|------|
| Comp                                   | Data                  | Compliance Description |     | Data                        |      |
| N/A                                    | Ramp Length (in)      | 36.5                   | No  | Ramp Slope (%)              | 13.8 |
| Yes                                    | Ramp Width (in)       | 58.0                   | No  | Ramp XSlope (%)             | 2.3  |
| N/A                                    | Flare Type LT         | N/A                    | N/A | Flare Type RT               | N/A  |
| N/A                                    | Flare Slope LT (%)    | N/A                    | N/A | Flare Slope RT (%)          | N/A  |
| N/A                                    | Flare Traversable LT? | N/A                    | N/A | Flare Traversable RT?       | N/A  |
| N/A                                    | Landing Length (in)   | N/A                    | N/A | DWS Provided?               | N/A  |
| N/A                                    | Landing Width (in)    | N/A                    | N/A | DWS Contrast?               | N/A  |
| N/A                                    | Landing Slope (%)     | N/A                    | N/A | DWS Length (in)             | N/A  |
| N/A                                    | Landing X Slope (%)   | N/A                    | N/A | DWS Full Width?             | N/A  |
| N/A                                    | Landing Curb? (Y/N)   | N/A                    | N/A | DWS Offset (in)             | N/A  |
| N/A                                    | Shared Landing?       | N/A                    |     |                             |      |
| N/A                                    | Gutter Ponding?       | N/A                    | N/A | Gutter Slope (%)            | N/A  |
| N/A                                    | Gutter Lip Ht (in)    | N/A                    | N/A | Gutter X Slope (%)          | N/A  |
| N/A                                    | Painted X Walk1?      | No                     | N/A | Painted X Walk2?            | N/A  |
|                                        | X Walk 1 Direction    | To NW                  |     | X Walk 2 Direction          | N/A  |
| N/A                                    | X Walk 1 Width (in)   | N/A                    | N/A | X Walk 2 Width (in)         | N/A  |
|                                        | X Walk 1 Slope (%)    | 1.5                    |     | X Walk 2 Slope (%)          | N/A  |
|                                        | X Walk 1 X Slope (%)  | 0.1                    |     | X Walk 2 X Slope (%)        | N/A  |
| N/A                                    | Ramp inside XWalk1?   | N/A                    | N/A | Ramp inside XWalk2?         | N/A  |
|                                        | Road Slope (%)        | N/A                    | N/A | Clear Space?                | N/A  |
|                                        | Road X Slope (%)      | N/A                    | N/A | Clear Space to XWalk (in)   | N/A  |
| N/A                                    | Any Obstructions?     | N/A                    | N/A | Storm Grate/Utility Hazard? | N/A  |
|                                        | Obstruction Type      |                        | l   | Storm Grate/Utility Type    |      |
|                                        |                       | N/A                    |     |                             | N/A  |
|                                        |                       |                        | Yes | Surface Condition? (G/P)    | Good |