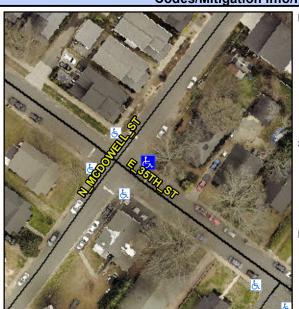

## Access Compliance Report Public Rights-of-Way (Curb Ramps)

Intersection ID: 10353 Main Street: E\_35TH\_ST Cross Street: N\_MCDOWELL\_ST Location: E

ADA ID: 1BECAB99D1EF Ramp Type: Perp Initial Pass/Fail: Fail Overall Compliance: No Severity Score: 26.25

## Field Measurements/Component Compliance

Street 1 Name

N MCSOWELL ST
Stop Condition-Street 2
StopSign
Street 2 Name
N/A
Stop Condition-Street 1
N/A

Possible Solutions:

Remove & Replace Entire Ramp.

Surveyor Notes: