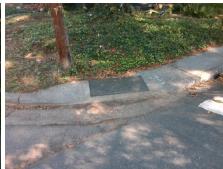

## Field Measurements/Component Compliance

Street 1 Name

N MCSOWELL ST
Stop Condition-Street 2
StopSign
Street 2 Name
N/A
Stop Condition-Street 1
N/A

Possible Solutions:

Remove & Replace Entire Ramp.

Surveyor Notes:

N/A

PROW/ADA:

Not Found, R304.2.2, R304.5.3

Total Cost: \$ 1850.00

| Field Measurements/Component Compnance |                       |                        |     |                             |      |
|----------------------------------------|-----------------------|------------------------|-----|-----------------------------|------|
| Comp                                   | Data                  | Compliance Description |     | Data                        |      |
| N/A                                    | Ramp Length (in)      | 36.5                   | No  | Ramp Slope (%)              | 13.8 |
| Yes                                    | Ramp Width (in)       | 58.0                   | No  | Ramp XSlope (%)             | 2.3  |
| N/A                                    | Flare Type LT         | N/A                    | N/A | Flare Type RT               | N/A  |
| N/A                                    | Flare Slope LT (%)    | N/A                    | N/A | Flare Slope RT (%)          | N/A  |
| N/A                                    | Flare Traversable LT? | N/A                    | N/A | Flare Traversable RT?       | N/A  |
| N/A                                    | Landing Length (in)   | N/A                    | N/A | DWS Provided?               | N/A  |
| N/A                                    | Landing Width (in)    | N/A                    | N/A | DWS Contrast?               | N/A  |
| N/A                                    | Landing Slope (%)     | N/A                    | N/A | DWS Length (in)             | N/A  |
| N/A                                    | Landing X Slope (%)   | N/A                    | N/A | DWS Full Width?             | N/A  |
| N/A                                    | Landing Curb? (Y/N)   | N/A                    | N/A | DWS Offset (in)             | N/A  |
| N/A                                    | Shared Landing?       | N/A                    |     |                             |      |
| N/A                                    | Gutter Ponding?       | N/A                    | N/A | Gutter Slope (%)            | N/A  |
| N/A                                    | Gutter Lip Ht (in)    | N/A                    | N/A | Gutter X Slope (%)          | N/A  |
| N/A                                    | Painted X Walk1?      | No                     | N/A | Painted X Walk2?            | N/A  |
|                                        | X Walk 1 Direction    | To NW                  |     | X Walk 2 Direction          | N/A  |
| N/A                                    | X Walk 1 Width (in)   | N/A                    | N/A | X Walk 2 Width (in)         | N/A  |
|                                        | X Walk 1 Slope (%)    | 1.5                    |     | X Walk 2 Slope (%)          | N/A  |
|                                        | X Walk 1 X Slope (%)  | 0.1                    |     | X Walk 2 X Slope (%)        | N/A  |
| N/A                                    | Ramp inside XWalk1?   | N/A                    | N/A | Ramp inside XWalk2?         | N/A  |
|                                        | Road Slope (%)        | N/A                    | N/A | Clear Space?                | N/A  |
|                                        | Road X Slope (%)      | N/A                    | N/A | Clear Space to XWalk (in)   | N/A  |
| N/A                                    | Any Obstructions?     | N/A                    | N/A | Storm Grate/Utility Hazard? | N/A  |
|                                        | Obstruction Type      |                        | l   | Storm Grate/Utility Type    |      |
|                                        |                       | N/A                    |     |                             | N/A  |
|                                        |                       |                        | Yes | Surface Condition? (G/P)    | Good |