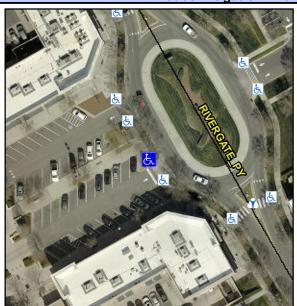

## **Access Compliance Report Public Rights-of-Way** (Curb Ramps)

Intersection ID: 10036062 Main Street: RIVERGATE\_PY **Cross Street: N/A** Location: SW **Overall Compliance: No** ADA ID: 1BECEE6A2094 Ramp Type: BlendTrans2 Initial Pass/Fail: Fail **Severity Score:** 1.25