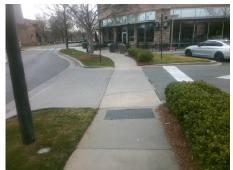

## Field Measurements/Component Compliance

Remove & Replace Curb Ramp With Two New Directional Ramps or Equivalent.

Surveyor Notes:

Possible Solutions:

N/A

PROW/ADA:

R304.5.3

| Street 1 Name           | ENTRANCE |  |  |
|-------------------------|----------|--|--|
| Stop Condition-Street 1 | StopSign |  |  |
| Street 2 Name           | N/A      |  |  |
| Stop Condition-Street 2 | N/A      |  |  |
|                         |          |  |  |
|                         |          |  |  |