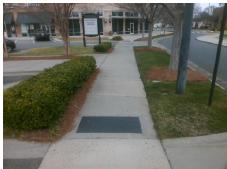

## Field Measurements/Component Compliance

Remove & Replace Curb Ramp With Two New Directional Ramps or Equivalent.

Surveyor Notes:

Possible Solutions:

N/A

PROW/ADA:

R304.5.3

| Street 1 Name           | ENTRANCE |  |  |
|-------------------------|----------|--|--|
| Stop Condition-Street 1 | StopSign |  |  |
| Street 2 Name           | N/A      |  |  |
| Stop Condition-Street 2 | N/A      |  |  |
|                         |          |  |  |
|                         |          |  |  |