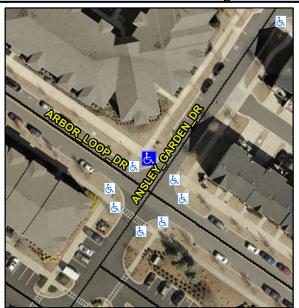

## **Access Compliance Report Public Rights-of-Way** (Curb Ramps)

Intersection ID: N/A Main Street: ARBOR LOOP DR **Cross Street: ANSLEY GARDEN DR** Location: NW **ADA ID: 1BEDD1EF3BE0** Ramp Type: Directional1 Initial Pass/Fail: Fail **Overall Compliance: No** Severity Score: 13.75