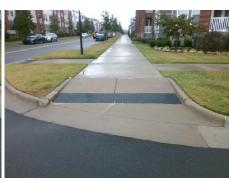

## Field Measurements/Component Compliance

**ANSLEY GARDEN DR** Street 1 Name Stop Condition-Street 1 StopSign Street 2 Name N/A Stop Condition-Street 2 N/A

Possible Solutions: Remove & Replace Entire Ramp. Surveyor Notes: N/A PROW/ADA: R304.2.2, R304.5.3

1600.00

| r leid Measurements/Component Compnance |                       |       |                        |                             |      |
|-----------------------------------------|-----------------------|-------|------------------------|-----------------------------|------|
| Compliance Description                  |                       | Data  | Compliance Description |                             | Data |
| N/A                                     | Ramp Length (in)      | 76.0  | N/A                    | Grade Break?                | N/A  |
| Yes                                     | Ramp Width (in)       | 120.0 | N/A                    | Grade Break Slope (%)       | 0.0  |
| No                                      | Ramp Slope (%)        | 8.9   | N/A                    | Grade Break XSlope (%)      | 0.0  |
| No                                      | Ramp XSlope (%)       | 2.8   |                        |                             |      |
| N/A                                     | Flare Type LT         | N/A   | N/A                    | Flare Type RT               | N/A  |
| N/A                                     | Flare Slope LT (%)    | N/A   | N/A                    | Flare Slope RT (%)          | 0.0  |
| N/A                                     | Flare Traversable LT? | N/A   | N/A                    | Flare Traversable RT?       | N/A  |
| N/A                                     | Landing Length (in)   | 0.0   | N/A                    | DWS Provided?               | N/A  |
| N/A                                     | Landing Width (in)    | 0.0   | N/A                    | DWS Contrast?               | N/A  |
| N/A                                     | Landing Slope (%)     | 0.0   | N/A                    | DWS Length (in)             | N/A  |
| N/A                                     | Landing X Slope (%)   | 0.0   | N/A                    | DWS Full Width?             | N/A  |
| N/A                                     | Landing Curb? (Y/N)   | N/A   | N/A                    | DWS Offset LT (in)          | N/A  |
| N/A                                     | Shared Landing?       | N/A   | N/A                    | DWS Offset RT (in)          | N/A  |
| N/A                                     | Gutter Ponding?       | 0.0   | N/A                    | Gutter Slope (%)            | N/A  |
| N/A                                     | Gutter Lip Ht (in)    | 0.0   | N/A                    | Gutter X Slope (%)          | N/A  |
| N/A                                     | Painted X Walk1?      | No    |                        | Road Slope (%)              | 0.8  |
|                                         | X Walk 1 Direction    | То Е  |                        | Road X Slope (%)            | 0.3  |
|                                         | X Walk 1 Width (in)   | N/A   |                        | Clear Space?                | N/A  |
|                                         | X Walk 1 Slope (%)    | 0.8   | N/A                    | Clear Space to XWalk (in)   | N/A  |
|                                         | X Walk 1 X Slope (%)  | 0.3   | N/A                    | Storm Grate/Utility Hazard? | N/A  |
| N/A                                     | Ramp inside XWalk1?   | N/A   |                        | Storm Grate/Utility Type    |      |
| N/A                                     | Any Obstructions?     | N/A   |                        |                             | N/A  |
|                                         | Obstruction Type      |       | Yes                    | Surface Condition? (G/P)    | Good |
|                                         |                       | N/A   | N/A                    | Curb Slope (%)              | 13.2 |
|                                         |                       |       |                        |                             |      |