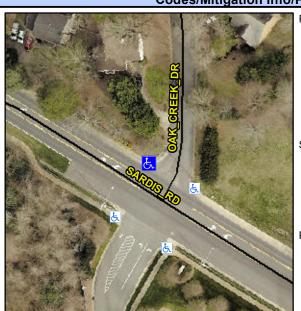

## Access Compliance Report Public Rights-of-Way (Curb Ramps)

Intersection ID: 22310 Main Street: OAK\_CREEK\_DR Cross Street: SARDIS\_RD Location: N

ADA ID: 1BEE1138B71A Ramp Type: PerpDiag Initial Pass/Fail: Fail Overall Compliance: No Severity Score: 25

## Field Measurements/Component Compliance

Street 1 Name
Stop Condition-Street 2
Street 2 Name
Stop Condition-Street 1

SARDIS RD None OAK CREEK DR StopSign Possible Solutions:

Remove & Replace Curb Ramp With Two New Directional Ramps or Equivalent.