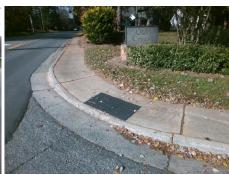

Surveyor Notes:

N/A

PROW/ADA:

Not Found, R304.2.2, R304.5.3

Total Cost: \$ 3200.00

|                        | rieid Measur          | ements/C | ompo | nent Compliance             |       |
|------------------------|-----------------------|----------|------|-----------------------------|-------|
| Compliance Description |                       | Data     | Comp | liance Description          | Data  |
| N/A                    | Ramp Length (in)      | 46.0     | No   | Ramp Slope (%)              | 10.2  |
| Yes                    | Ramp Width (in)       | 48.0     | No   | Ramp XSlope (%)             | 5.4   |
| N/A                    | Flare Type LT         | N/A      | N/A  | Flare Type RT               | N/A   |
| N/A                    | Flare Slope LT (%)    | N/A      | N/A  | Flare Slope RT (%)          | N/A   |
| N/A                    | Flare Traversable LT? | N/A      | N/A  | Flare Traversable RT?       | N/A   |
| N/A                    | Landing Length (in)   | N/A      | N/A  | DWS Provided?               | N/A   |
| N/A                    | Landing Width (in)    | N/A      | N/A  | DWS Contrast?               | N/A   |
| N/A                    | Landing Slope (%)     | N/A      | N/A  | DWS Length (in)             | N/A   |
| N/A                    | Landing X Slope (%)   | N/A      | N/A  | DWS Full Width?             | N/A   |
| N/A                    | Landing Curb? (Y/N)   | N/A      | N/A  | DWS Offset (in)             | N/A   |
| N/A                    | Shared Landing?       | N/A      |      |                             |       |
| N/A                    | Gutter Ponding?       | N/A      | N/A  | Gutter Slope (%)            | N/A   |
| N/A                    | Gutter Lip Ht (in)    | N/A      | N/A  | Gutter X Slope (%)          | N/A   |
| N/A                    | Painted X Walk1?      | No       | N/A  | Painted X Walk2?            | No    |
|                        | X Walk 1 Direction    | To SW    |      | X Walk 2 Direction          | To SE |
| N/A                    | X Walk 1 Width (in)   | N/A      | N/A  | X Walk 2 Width (in)         | N/A   |
|                        | X Walk 1 Slope (%)    | 6.4      |      | X Walk 2 Slope (%)          | 6.5   |
|                        | X Walk 1 X Slope (%)  | 0.6      |      | X Walk 2 X Slope (%)        | 6.9   |
| N/A                    | Ramp inside XWalk1?   | N/A      | N/A  | Ramp inside XWalk2?         | N/A   |
|                        | Road Slope (%)        | 2.5      | N/A  | Clear Space?                | N/A   |
|                        | Road X Slope (%)      | 7.0      | N/A  | Clear Space to XWalk (in)   | N/A   |
| N/A                    | Any Obstructions?     | N/A      | N/A  | Storm Grate/Utility Hazard? | N/A   |
|                        | Obstruction Type      |          | l    | Storm Grate/Utility Type    |       |
|                        |                       | N/A      |      |                             | N/A   |