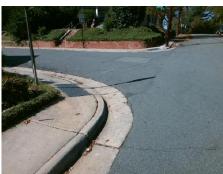

## Field Measurements/Component Compliance

Street 1 Name
Stop Condition-Street 2
Street 2 Name
Stop Condition-Street 1

WALNUT AV
None
WOODVALE PL
StopSign

Possible Solutions:

Remove & Replace Curb Ramp With Two New Directional Ramps or Equivalent.

Surveyor Notes:

N/A

PROW/ADA:

Not Found, R304.5.1, R304.2.2, R304.5.3

Total Cost: \$ 3200.00

| Fleid Measurements/Component Compilance |       |                        |       |                        |                             |       |
|-----------------------------------------|-------|------------------------|-------|------------------------|-----------------------------|-------|
|                                         | Compl | Compliance Description |       | Compliance Description |                             | Data  |
|                                         | N/A   | Ramp Length (in)       | 38.0  | No                     | Ramp Slope (%)              | 8.4   |
|                                         | No    | Ramp Width (in)        | 33.0  | No                     | Ramp XSlope (%)             | 3.8   |
|                                         | N/A   | Flare Type LT          | N/A   | N/A                    | Flare Type RT               | N/A   |
|                                         | N/A   | Flare Slope LT (%)     | N/A   | N/A                    | Flare Slope RT (%)          | N/A   |
|                                         | N/A   | Flare Traversable LT?  | N/A   | N/A                    | Flare Traversable RT?       | N/A   |
|                                         | N/A   | Landing Length (in)    | N/A   | N/A                    | DWS Provided?               | N/A   |
|                                         | N/A   | Landing Width (in)     | N/A   | N/A                    | DWS Contrast?               | N/A   |
|                                         | N/A   | Landing Slope (%)      | N/A   | N/A                    | DWS Length (in)             | N/A   |
|                                         | N/A   | Landing X Slope (%)    | N/A   | N/A                    | DWS Full Width?             | N/A   |
|                                         | N/A   | Landing Curb? (Y/N)    | N/A   | N/A                    | DWS Offset (in)             | N/A   |
|                                         | N/A   | Shared Landing?        | N/A   |                        |                             |       |
|                                         | N/A   | Gutter Ponding?        | N/A   | N/A                    | Gutter Slope (%)            | N/A   |
|                                         | N/A   | Gutter Lip Ht (in)     | N/A   | N/A                    | Gutter X Slope (%)          | N/A   |
|                                         | N/A   | Painted X Walk1?       | No    | N/A                    | Painted X Walk2?            | No    |
|                                         |       | X Walk 1 Direction     | To NE |                        | X Walk 2 Direction          | To NW |
|                                         | N/A   | X Walk 1 Width (in)    | N/A   | N/A                    | X Walk 2 Width (in)         | N/A   |
|                                         |       | X Walk 1 Slope (%)     | 5.0   |                        | X Walk 2 Slope (%)          | 8.6   |
|                                         |       | X Walk 1 X Slope (%)   | 9.2   |                        | X Walk 2 X Slope (%)        | 1.5   |
|                                         | N/A   | Ramp inside XWalk1?    | N/A   | N/A                    | Ramp inside XWalk2?         | N/A   |
|                                         |       | Road Slope (%)         | 2.3   | N/A                    | Clear Space?                | N/A   |
|                                         |       | Road X Slope (%)       | 14.0  | N/A                    | Clear Space to XWalk (in)   | N/A   |
|                                         | N/A   | Any Obstructions?      | N/A   | N/A                    | Storm Grate/Utility Hazard? | N/A   |
|                                         |       | Obstruction Type       |       |                        | Storm Grate/Utility Type    |       |
|                                         |       |                        | N/A   |                        |                             | N/A   |
|                                         |       |                        |       | Yes                    | Surface Condition? (G/P)    | Good  |
|                                         |       |                        |       |                        |                             |       |