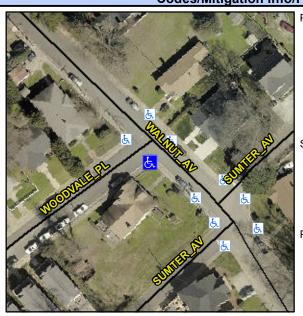

## Access Compliance Report Public Rights-of-Way (Curb Ramps)

Intersection ID: 10943 Main Street: WALNUT\_AV Cross Street: WOODVALE\_PL Location: S

ADA ID: 1BF571F3B909 Ramp Type: PerpDiag Initial Pass/Fail: Fail Overall Compliance: No Severity Score: 31.25

## Field Measurements/Component Compliance

Street 1 Name
Stop Condition-Street 2
Street 2 Name
Stop Condition-Street 1

WALNUT AV
None
WOODVALE PL
StopSign

Possible Solutions:

Remove & Replace Curb Ramp With Two New Directional Ramps or Equivalent.