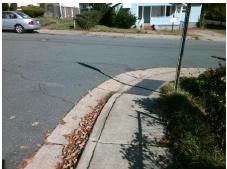

## Field Measurements/Component Compliance

Street 1 Name
Stop Condition-Street 2
Street 2 Name
Stop Condition-Street 1

WALNUT AV
None
WOODVALE PL
StopSign

Possible Solutions:

Remove & Replace Curb Ramp With Two New Directional Ramps or Equivalent.

Surveyor Notes:

N/A

PROW/ADA:

Not Found, R304.5.1, R304.2.2, R304.5.3

Total Cost: \$ 3200.00

| Fleid Measurements/Component Compilance |       |                        |       |                        |                             |       |
|-----------------------------------------|-------|------------------------|-------|------------------------|-----------------------------|-------|
|                                         | Compl | Compliance Description |       | Compliance Description |                             | Data  |
|                                         | N/A   | Ramp Length (in)       | 38.0  | No                     | Ramp Slope (%)              | 8.4   |
|                                         | No    | Ramp Width (in)        | 33.0  | No                     | Ramp XSlope (%)             | 3.8   |
|                                         | N/A   | Flare Type LT          | N/A   | N/A                    | Flare Type RT               | N/A   |
|                                         | N/A   | Flare Slope LT (%)     | N/A   | N/A                    | Flare Slope RT (%)          | N/A   |
|                                         | N/A   | Flare Traversable LT?  | N/A   | N/A                    | Flare Traversable RT?       | N/A   |
|                                         | N/A   | Landing Length (in)    | N/A   | N/A                    | DWS Provided?               | N/A   |
|                                         | N/A   | Landing Width (in)     | N/A   | N/A                    | DWS Contrast?               | N/A   |
|                                         | N/A   | Landing Slope (%)      | N/A   | N/A                    | DWS Length (in)             | N/A   |
|                                         | N/A   | Landing X Slope (%)    | N/A   | N/A                    | DWS Full Width?             | N/A   |
|                                         | N/A   | Landing Curb? (Y/N)    | N/A   | N/A                    | DWS Offset (in)             | N/A   |
|                                         | N/A   | Shared Landing?        | N/A   |                        |                             |       |
|                                         | N/A   | Gutter Ponding?        | N/A   | N/A                    | Gutter Slope (%)            | N/A   |
|                                         | N/A   | Gutter Lip Ht (in)     | N/A   | N/A                    | Gutter X Slope (%)          | N/A   |
|                                         | N/A   | Painted X Walk1?       | No    | N/A                    | Painted X Walk2?            | No    |
|                                         |       | X Walk 1 Direction     | To NE |                        | X Walk 2 Direction          | To NW |
|                                         | N/A   | X Walk 1 Width (in)    | N/A   | N/A                    | X Walk 2 Width (in)         | N/A   |
|                                         |       | X Walk 1 Slope (%)     | 5.0   |                        | X Walk 2 Slope (%)          | 8.6   |
|                                         |       | X Walk 1 X Slope (%)   | 9.2   |                        | X Walk 2 X Slope (%)        | 1.5   |
|                                         | N/A   | Ramp inside XWalk1?    | N/A   | N/A                    | Ramp inside XWalk2?         | N/A   |
|                                         |       | Road Slope (%)         | 2.3   | N/A                    | Clear Space?                | N/A   |
|                                         |       | Road X Slope (%)       | 14.0  | N/A                    | Clear Space to XWalk (in)   | N/A   |
|                                         | N/A   | Any Obstructions?      | N/A   | N/A                    | Storm Grate/Utility Hazard? | N/A   |
|                                         |       | Obstruction Type       |       |                        | Storm Grate/Utility Type    |       |
|                                         |       |                        | N/A   |                        |                             | N/A   |
|                                         |       |                        |       | Yes                    | Surface Condition? (G/P)    | Good  |
|                                         |       |                        |       |                        |                             |       |