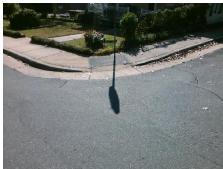

## Field Measurements/Component Compliance

Street 1 Name
Stop Condition-Street 2
Street 2 Name
Stop Condition-Street 1

WALNUT AV
None
WOODVALE PL
StopSign

Possible Solutions:

Remove & Replace Curb Ramp With Two New Directional Ramps or Equivalent.

Surveyor Notes:

N/A

PROW/ADA:

Not Found, R304.5.1, R304.2.2, R304.5.3

Total Cost: \$ 3200.00

| Fleid Measurements/Component Compilance |       |                        |       |                        |                             |       |
|-----------------------------------------|-------|------------------------|-------|------------------------|-----------------------------|-------|
|                                         | Compl | Compliance Description |       | Compliance Description |                             | Data  |
|                                         | N/A   | Ramp Length (in)       | 38.0  | No                     | Ramp Slope (%)              | 8.4   |
|                                         | No    | Ramp Width (in)        | 33.0  | No                     | Ramp XSlope (%)             | 3.8   |
|                                         | N/A   | Flare Type LT          | N/A   | N/A                    | Flare Type RT               | N/A   |
|                                         | N/A   | Flare Slope LT (%)     | N/A   | N/A                    | Flare Slope RT (%)          | N/A   |
|                                         | N/A   | Flare Traversable LT?  | N/A   | N/A                    | Flare Traversable RT?       | N/A   |
|                                         | N/A   | Landing Length (in)    | N/A   | N/A                    | DWS Provided?               | N/A   |
|                                         | N/A   | Landing Width (in)     | N/A   | N/A                    | DWS Contrast?               | N/A   |
|                                         | N/A   | Landing Slope (%)      | N/A   | N/A                    | DWS Length (in)             | N/A   |
|                                         | N/A   | Landing X Slope (%)    | N/A   | N/A                    | DWS Full Width?             | N/A   |
|                                         | N/A   | Landing Curb? (Y/N)    | N/A   | N/A                    | DWS Offset (in)             | N/A   |
|                                         | N/A   | Shared Landing?        | N/A   |                        |                             |       |
|                                         | N/A   | Gutter Ponding?        | N/A   | N/A                    | Gutter Slope (%)            | N/A   |
|                                         | N/A   | Gutter Lip Ht (in)     | N/A   | N/A                    | Gutter X Slope (%)          | N/A   |
|                                         | N/A   | Painted X Walk1?       | No    | N/A                    | Painted X Walk2?            | No    |
|                                         |       | X Walk 1 Direction     | To NE |                        | X Walk 2 Direction          | To NW |
|                                         | N/A   | X Walk 1 Width (in)    | N/A   | N/A                    | X Walk 2 Width (in)         | N/A   |
|                                         |       | X Walk 1 Slope (%)     | 5.0   |                        | X Walk 2 Slope (%)          | 8.6   |
|                                         |       | X Walk 1 X Slope (%)   | 9.2   |                        | X Walk 2 X Slope (%)        | 1.5   |
|                                         | N/A   | Ramp inside XWalk1?    | N/A   | N/A                    | Ramp inside XWalk2?         | N/A   |
|                                         |       | Road Slope (%)         | 2.3   | N/A                    | Clear Space?                | N/A   |
|                                         |       | Road X Slope (%)       | 14.0  | N/A                    | Clear Space to XWalk (in)   | N/A   |
|                                         | N/A   | Any Obstructions?      | N/A   | N/A                    | Storm Grate/Utility Hazard? | N/A   |
|                                         |       | Obstruction Type       |       |                        | Storm Grate/Utility Type    |       |
|                                         |       |                        | N/A   |                        |                             | N/A   |
|                                         |       |                        |       | Yes                    | Surface Condition? (G/P)    | Good  |
|                                         |       |                        |       |                        |                             |       |