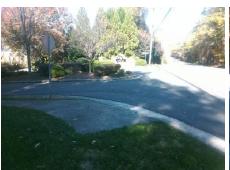

Intersection ID: 26783 Main Street: CREEK BEND DR Cross Street: ELM LN Location: SW Initial Pass/Fail: Fail **Overall Compliance: No Severity Score:** 12.5 ADA ID: 1BFB61158527 Ramp Type: PerpDiag

**Codes/Mitigation Info/Possible Solution** 

48.0

N/A

Yes

Surface Condition? (G/P)

**ELM LN** Street 1 Name Stop Condition-Street 2 None **CREEK BEND DR** Street 2 Name Stop Condition-Street 1 StopSign Possible Solutions: Compliance Description N/A Remove & Replace Curb Ramp With Two New Directional Ramps or Yes Equivalent. Surveyor Notes: N/A PROW/ADA: Not Found, R304.5.3