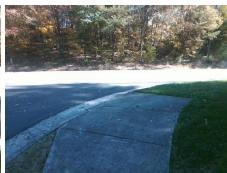

Intersection ID: 26783 Main Street: CREEK BEND DR Cross Street: ELM LN Location: SW Initial Pass/Fail: Fail **Overall Compliance: No Severity Score:** 12.5 ADA ID: 1BFB61158527 Ramp Type: PerpDiag

**Codes/Mitigation Info/Possible Solution** 

48.0

N/A

Yes

Surface Condition? (G/P)

**ELM LN** Street 1 Name Stop Condition-Street 2 None **CREEK BEND DR** Street 2 Name Stop Condition-Street 1 StopSign Possible Solutions: Compliance Description N/A Remove & Replace Curb Ramp With Two New Directional Ramps or Yes Equivalent. Surveyor Notes: N/A PROW/ADA: Not Found, R304.5.3