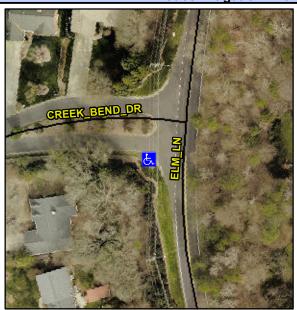

Intersection ID: 26783 Main Street: CREEK BEND DR Cross Street: ELM LN Location: SW Initial Pass/Fail: Fail **Overall Compliance: No Severity Score:** 12.5 ADA ID: 1BFB61158527 Ramp Type: PerpDiag

**Codes/Mitigation Info/Possible Solution** 

48.0

N/A

Yes

Surface Condition? (G/P)

**ELM LN** Street 1 Name Stop Condition-Street 2 None **CREEK BEND DR** Street 2 Name Stop Condition-Street 1 StopSign Possible Solutions: Compliance Description N/A Remove & Replace Curb Ramp With Two New Directional Ramps or Yes Equivalent. Surveyor Notes: N/A PROW/ADA: Not Found, R304.5.3