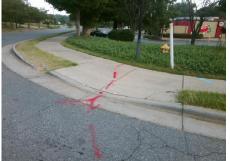

## Access Compliance Report Public Rights-of-Way (Curb Ramps)

| · · · · ·                               |                                     |                                                |                                    |       |                        |                             |      |
|-----------------------------------------|-------------------------------------|------------------------------------------------|------------------------------------|-------|------------------------|-----------------------------|------|
| Intersection ID: 5585 Main St           | ID: 5585 Main Street: MCCULLOUGH_DR |                                                | Cross Street: UNIVERSITY_CENTER_BV |       |                        | Location:                   | NW   |
| DA ID: 1BFDD2946130 Ramp Type: Perp     |                                     | Initial Pass/Fail: Fail Overall Compliance: No |                                    |       | o Severity Score:      | 22.5                        |      |
| Codes/Mitigation Info/Possible Solution |                                     | Field Measurements/Component Compliance        |                                    |       |                        |                             |      |
| AFS TON                                 | Possible Solutions:                 | Compliance Description Data                    |                                    |       | Compliance Description |                             | Data |
|                                         | Remove & Replace Entire Ramp        | N/A                                            | Ramp Length (in)                   | 47.0  | No                     | Ramp Slope (%)              | 8.7  |
|                                         | ······                              | No                                             | Ramp Width (in)                    | 47.0  | No                     | Ramp XSlope (%)             | 4.1  |
| A A A A A A A A A A A A A A A A A A A   | 1                                   | N/A                                            | Flare Type LT                      | N/A   | N/A                    | Flare Type RT               | N/A  |
|                                         |                                     | N/A                                            | Flare Slope LT (%)                 | N/A   | N/A                    | Flare Slope RT (%)          | N/A  |
| abulitk                                 |                                     | N/A                                            | Flare Traversable LT?              | N/A   | N/A                    | Flare Traversable RT?       | N/A  |
|                                         | 2                                   | N/A                                            | Landing Length (in)                | N/A   | N/A                    | DWS Provided?               | N/A  |
| MARTINE CONTRACTOR                      | Surveyor Notes:                     | N/A                                            | Landing Width (in)                 | N/A   | N/A                    | DWS Contrast?               | N/A  |
|                                         | N/A                                 | N/A                                            | Landing Slope (%)                  | N/A   | N/A                    | DWS Length (in)             | N/A  |
|                                         |                                     | N/A                                            | Landing X Slope (%)                | N/A   | N/A                    | DWS Full Width?             | N/A  |
|                                         |                                     | N/A                                            | Landing Curb? (Y/N)                | N/A   | N/A                    | DWS Offset (in)             | N/A  |
|                                         |                                     | N/A                                            | Shared Landing?                    | N/A   |                        |                             |      |
| 6                                       | PROW/ADA:                           | N/A                                            | Gutter Ponding?                    | N/A   | N/A                    | Gutter Slope (%)            | N/A  |
|                                         | Not Found, R304.5.1, R304.2.2,      | N/A                                            | Gutter Lip Ht (in)                 | 1.0   | N/A                    | Gutter X Slope (%)          | N/A  |
| A STATE A                               | R304.5.3                            | N/A                                            | Painted X Walk1?                   | No    | N/A                    | Painted X Walk2?            | N/A  |
|                                         |                                     |                                                | X Walk 1 Direction                 | To SW |                        | X Walk 2 Direction          | N/A  |
|                                         |                                     | N/A                                            | X Walk 1 Width (in)                | N/A   | N/A                    | X Walk 2 Width (in)         | N/A  |
| Street 1 Name UNIVERSITY CENTER BV      | _                                   |                                                | X Walk 1 Slope (%)                 | 4.3   |                        | X Walk 2 Slope (%)          | N/A  |
| Stop Condition-Street 2 StopSign        |                                     |                                                | X Walk 1 X Slope (%)               | 0.8   |                        | X Walk 2 X Slope (%)        | N/A  |
| Street 2 Name N/A                       |                                     | N/A                                            | Ramp inside XWalk1?                | N/A   | N/A                    | Ramp inside XWalk2?         | N/A  |
| Stop Condition-Street 1 N/A             |                                     |                                                | Road Slope (%)                     | N/A   | N/A                    | Clear Space?                | N/A  |
|                                         |                                     |                                                | Road X Slope (%)                   | N/A   | N/A                    | Clear Space to XWalk (in)   | N/A  |
|                                         |                                     | N/A                                            | Any Obstructions?                  | N/A   | N/A                    | Storm Grate/Utility Hazard? | N/A  |
|                                         | Total Cost: \$ 1                    | 850.00                                         | Obstruction Type                   |       |                        | Storm Grate/Utility Type    |      |
|                                         |                                     |                                                |                                    | N/A   |                        |                             | N/A  |