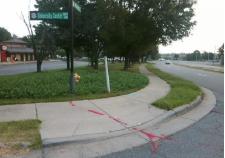

## Access Compliance Report Public Rights-of-Way (Curb Ramps)

| · · · · ·                               |                                     |                                                |                                    |       |                        |                             |      |
|-----------------------------------------|-------------------------------------|------------------------------------------------|------------------------------------|-------|------------------------|-----------------------------|------|
| Intersection ID: 5585 Main St           | ID: 5585 Main Street: MCCULLOUGH_DR |                                                | Cross Street: UNIVERSITY_CENTER_BV |       |                        | Location:                   | NW   |
| DA ID: 1BFDD2946130 Ramp Type: Perp     |                                     | Initial Pass/Fail: Fail Overall Compliance: No |                                    |       | o Severity Score:      | 22.5                        |      |
| Codes/Mitigation Info/Possible Solution |                                     | Field Measurements/Component Compliance        |                                    |       |                        |                             |      |
| AFS TON                                 | Possible Solutions:                 | Compliance Description Data                    |                                    |       | Compliance Description |                             | Data |
|                                         | Remove & Replace Entire Ramp        | N/A                                            | Ramp Length (in)                   | 47.0  | No                     | Ramp Slope (%)              | 8.7  |
|                                         | ······                              | No                                             | Ramp Width (in)                    | 47.0  | No                     | Ramp XSlope (%)             | 4.1  |
| A A A A A A A A A A A A A A A A A A A   | 1                                   | N/A                                            | Flare Type LT                      | N/A   | N/A                    | Flare Type RT               | N/A  |
|                                         |                                     | N/A                                            | Flare Slope LT (%)                 | N/A   | N/A                    | Flare Slope RT (%)          | N/A  |
| abulitk                                 |                                     | N/A                                            | Flare Traversable LT?              | N/A   | N/A                    | Flare Traversable RT?       | N/A  |
|                                         | 2                                   | N/A                                            | Landing Length (in)                | N/A   | N/A                    | DWS Provided?               | N/A  |
| MARTINE CONTRACTOR                      | Surveyor Notes:                     | N/A                                            | Landing Width (in)                 | N/A   | N/A                    | DWS Contrast?               | N/A  |
|                                         | N/A                                 | N/A                                            | Landing Slope (%)                  | N/A   | N/A                    | DWS Length (in)             | N/A  |
|                                         |                                     | N/A                                            | Landing X Slope (%)                | N/A   | N/A                    | DWS Full Width?             | N/A  |
|                                         |                                     | N/A                                            | Landing Curb? (Y/N)                | N/A   | N/A                    | DWS Offset (in)             | N/A  |
|                                         |                                     | N/A                                            | Shared Landing?                    | N/A   |                        |                             |      |
| 6                                       | PROW/ADA:                           | N/A                                            | Gutter Ponding?                    | N/A   | N/A                    | Gutter Slope (%)            | N/A  |
|                                         | Not Found, R304.5.1, R304.2.2,      | N/A                                            | Gutter Lip Ht (in)                 | 1.0   | N/A                    | Gutter X Slope (%)          | N/A  |
| A STATE A                               | R304.5.3                            | N/A                                            | Painted X Walk1?                   | No    | N/A                    | Painted X Walk2?            | N/A  |
|                                         |                                     |                                                | X Walk 1 Direction                 | To SW |                        | X Walk 2 Direction          | N/A  |
|                                         |                                     | N/A                                            | X Walk 1 Width (in)                | N/A   | N/A                    | X Walk 2 Width (in)         | N/A  |
| Street 1 Name UNIVERSITY CENTER BV      | _                                   |                                                | X Walk 1 Slope (%)                 | 4.3   |                        | X Walk 2 Slope (%)          | N/A  |
| Stop Condition-Street 2 StopSign        |                                     |                                                | X Walk 1 X Slope (%)               | 0.8   |                        | X Walk 2 X Slope (%)        | N/A  |
| Street 2 Name N/A                       |                                     | N/A                                            | Ramp inside XWalk1?                | N/A   | N/A                    | Ramp inside XWalk2?         | N/A  |
| Stop Condition-Street 1 N/A             |                                     |                                                | Road Slope (%)                     | N/A   | N/A                    | Clear Space?                | N/A  |
|                                         |                                     |                                                | Road X Slope (%)                   | N/A   | N/A                    | Clear Space to XWalk (in)   | N/A  |
|                                         |                                     | N/A                                            | Any Obstructions?                  | N/A   | N/A                    | Storm Grate/Utility Hazard? | N/A  |
|                                         | Total Cost: \$ 1                    | 850.00                                         | Obstruction Type                   |       |                        | Storm Grate/Utility Type    |      |
|                                         |                                     |                                                |                                    | N/A   |                        |                             | N/A  |