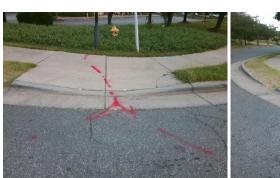

## Access Compliance Report Public Rights-of-Way (Curb Ramps)

| · · · · ·                               |                                     |                                                |                                    |       |                        |                             |      |
|-----------------------------------------|-------------------------------------|------------------------------------------------|------------------------------------|-------|------------------------|-----------------------------|------|
| Intersection ID: 5585 Main St           | ID: 5585 Main Street: MCCULLOUGH_DR |                                                | Cross Street: UNIVERSITY_CENTER_BV |       |                        | Location:                   | NW   |
| DA ID: 1BFDD2946130 Ramp Type: Perp     |                                     | Initial Pass/Fail: Fail Overall Compliance: No |                                    |       | o Severity Score:      | 22.5                        |      |
| Codes/Mitigation Info/Possible Solution |                                     | Field Measurements/Component Compliance        |                                    |       |                        |                             |      |
| AFS TON                                 | Possible Solutions:                 | Compliance Description Data                    |                                    |       | Compliance Description |                             | Data |
|                                         | Remove & Replace Entire Ramp        | N/A                                            | Ramp Length (in)                   | 47.0  | No                     | Ramp Slope (%)              | 8.7  |
|                                         | ······                              | No                                             | Ramp Width (in)                    | 47.0  | No                     | Ramp XSlope (%)             | 4.1  |
| A A A A A A A A A A A A A A A A A A A   | 1                                   | N/A                                            | Flare Type LT                      | N/A   | N/A                    | Flare Type RT               | N/A  |
|                                         |                                     | N/A                                            | Flare Slope LT (%)                 | N/A   | N/A                    | Flare Slope RT (%)          | N/A  |
| abulitk                                 |                                     | N/A                                            | Flare Traversable LT?              | N/A   | N/A                    | Flare Traversable RT?       | N/A  |
|                                         | 2                                   | N/A                                            | Landing Length (in)                | N/A   | N/A                    | DWS Provided?               | N/A  |
| MARTINE CONTRACTOR                      | Surveyor Notes:                     | N/A                                            | Landing Width (in)                 | N/A   | N/A                    | DWS Contrast?               | N/A  |
|                                         | N/A                                 | N/A                                            | Landing Slope (%)                  | N/A   | N/A                    | DWS Length (in)             | N/A  |
|                                         |                                     | N/A                                            | Landing X Slope (%)                | N/A   | N/A                    | DWS Full Width?             | N/A  |
|                                         |                                     | N/A                                            | Landing Curb? (Y/N)                | N/A   | N/A                    | DWS Offset (in)             | N/A  |
|                                         |                                     | N/A                                            | Shared Landing?                    | N/A   |                        |                             |      |
| 6                                       | PROW/ADA:                           | N/A                                            | Gutter Ponding?                    | N/A   | N/A                    | Gutter Slope (%)            | N/A  |
|                                         | Not Found, R304.5.1, R304.2.2,      | N/A                                            | Gutter Lip Ht (in)                 | 1.0   | N/A                    | Gutter X Slope (%)          | N/A  |
| A STATE A                               | R304.5.3                            | N/A                                            | Painted X Walk1?                   | No    | N/A                    | Painted X Walk2?            | N/A  |
|                                         |                                     |                                                | X Walk 1 Direction                 | To SW |                        | X Walk 2 Direction          | N/A  |
|                                         |                                     | N/A                                            | X Walk 1 Width (in)                | N/A   | N/A                    | X Walk 2 Width (in)         | N/A  |
| Street 1 Name UNIVERSITY CENTER BV      | _                                   |                                                | X Walk 1 Slope (%)                 | 4.3   |                        | X Walk 2 Slope (%)          | N/A  |
| Stop Condition-Street 2 StopSign        |                                     |                                                | X Walk 1 X Slope (%)               | 0.8   |                        | X Walk 2 X Slope (%)        | N/A  |
| Street 2 Name N/A                       |                                     | N/A                                            | Ramp inside XWalk1?                | N/A   | N/A                    | Ramp inside XWalk2?         | N/A  |
| Stop Condition-Street 1 N/A             |                                     |                                                | Road Slope (%)                     | N/A   | N/A                    | Clear Space?                | N/A  |
|                                         |                                     |                                                | Road X Slope (%)                   | N/A   | N/A                    | Clear Space to XWalk (in)   | N/A  |
|                                         |                                     | N/A                                            | Any Obstructions?                  | N/A   | N/A                    | Storm Grate/Utility Hazard? | N/A  |
|                                         | Total Cost: \$ 1                    | 850.00                                         | Obstruction Type                   |       |                        | Storm Grate/Utility Type    |      |
|                                         |                                     |                                                |                                    | N/A   |                        |                             | N/A  |