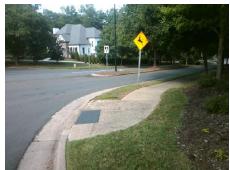

## Field Measurements/Component Compliance

Street 1 Name
Stop Condition-Street 2
Street 2 Name
Stop Condition-Street 1

COLONY RD None GIVERNY DR StopSign Possible Solutions:

Remove & Replace Curb Ramp With Two New Directional Ramps or Equivalent.

Surveyor Notes:

N/A

PROW/ADA:

R304.5.3

Total Cost: \$ 3200.00

| Compliance Description Data |                       |       | pliance Description | Data                        |       |
|-----------------------------|-----------------------|-------|---------------------|-----------------------------|-------|
| N/A                         | Ramp Length (in)      | 80.0  | Yes                 | Ramp Slope (%)              | 8.2   |
| Yes                         | Ramp Width (in)       | 48.0  | No                  | Ramp XSlope (%)             | 7.5   |
| N/A                         | Flare Type LT         | N/A   | N/A                 | Flare Type RT               | N/A   |
| N/A                         | Flare Slope LT (%)    | N/A   | N/A                 | Flare Slope RT (%)          | N/A   |
| N/A                         | Flare Traversable LT? | N/A   | N/A                 | Flare Traversable RT?       | N/A   |
| N/A                         | Landing Length (in)   | N/A   | N/A                 | DWS Provided?               | N/A   |
| N/A                         | Landing Width (in)    | N/A   | N/A                 | DWS Contrast?               | N/A   |
| N/A                         | Landing Slope (%)     | N/A   | N/A                 | DWS Length (in)             | N/A   |
| N/A                         | Landing X Slope (%)   | N/A   | N/A                 | DWS Full Width?             | N/A   |
| N/A                         | Landing Curb? (Y/N)   | N/A   | N/A                 | DWS Offset (in)             | N/A   |
| N/A                         | Shared Landing?       | N/A   |                     |                             |       |
| N/A                         | Gutter Ponding?       | N/A   | N/A                 | Gutter Slope (%)            | N/A   |
| N/A                         | Gutter Lip Ht (in)    | N/A   | N/A                 | Gutter X Slope (%)          | N/A   |
| N/A                         | Painted X Walk1?      | No    | N/A                 | Painted X Walk2?            | No    |
|                             | X Walk 1 Direction    | To SW |                     | X Walk 2 Direction          | To SE |
| N/A                         | X Walk 1 Width (in)   | N/A   | N/A                 | X Walk 2 Width (in)         | N/A   |
|                             | X Walk 1 Slope (%)    | 1.1   |                     | X Walk 2 Slope (%)          | 7.0   |
|                             | X Walk 1 X Slope (%)  | 8.9   |                     | X Walk 2 X Slope (%)        | 0.3   |
| N/A                         | Ramp inside XWalk1?   | N/A   | N/A                 | Ramp inside XWalk2?         | N/A   |
|                             | Road Slope (%)        | 6.0   | N/A                 | Clear Space?                | N/A   |
|                             | Road X Slope (%)      | 2.8   | N/A                 | Clear Space to XWalk (in)   | N/A   |
| N/A                         | Any Obstructions?     | N/A   | N/A                 | Storm Grate/Utility Hazard? | N/A   |
|                             | Obstruction Type      |       |                     | Storm Grate/Utility Type    |       |
|                             |                       | N/A   |                     |                             | N/A   |
|                             |                       |       | Yes                 | Surface Condition? (G/P)    | Good  |