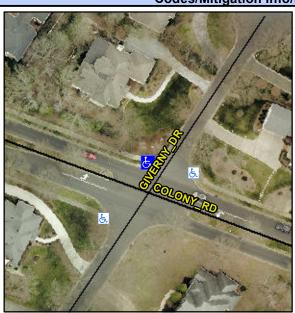

## Access Compliance Report Public Rights-of-Way (Curb Ramps)

Intersection ID: 21552 Main Street: COLONY\_RD Cross Street: GIVERNY\_DR Location: NE

ADA ID: 1BFDF14366B8 Ramp Type: PerpDiag Initial Pass/Fail: Fail Overall Compliance: No Severity Score: 25

## Field Measurements/Component Compliance

Street 1 Name
Stop Condition-Street 2
Street 2 Name
Stop Condition-Street 1

COLONY RD None GIVERNY DR StopSign Possible Solutions:

Remove & Replace Curb Ramp With Two New Directional Ramps or Equivalent.