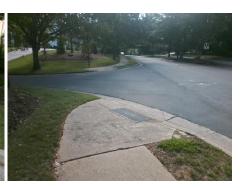

## Field Measurements/Component Compliance

Street 1 Name
Stop Condition-Street 2
Street 2 Name
Stop Condition-Street 1

COLONY RD None GIVERNY DR StopSign Possible Solutions:

Remove & Replace Curb Ramp With Two New Directional Ramps or Equivalent.

Surveyor Notes:

N/A

PROW/ADA:

R304.5.3

Total Cost: \$ 3200.00

| Compliance Description Data |                       |       | pliance Description | Data                        |       |
|-----------------------------|-----------------------|-------|---------------------|-----------------------------|-------|
| N/A                         | Ramp Length (in)      | 80.0  | Yes                 | Ramp Slope (%)              | 8.2   |
| Yes                         | Ramp Width (in)       | 48.0  | No                  | Ramp XSlope (%)             | 7.5   |
| N/A                         | Flare Type LT         | N/A   | N/A                 | Flare Type RT               | N/A   |
| N/A                         | Flare Slope LT (%)    | N/A   | N/A                 | Flare Slope RT (%)          | N/A   |
| N/A                         | Flare Traversable LT? | N/A   | N/A                 | Flare Traversable RT?       | N/A   |
| N/A                         | Landing Length (in)   | N/A   | N/A                 | DWS Provided?               | N/A   |
| N/A                         | Landing Width (in)    | N/A   | N/A                 | DWS Contrast?               | N/A   |
| N/A                         | Landing Slope (%)     | N/A   | N/A                 | DWS Length (in)             | N/A   |
| N/A                         | Landing X Slope (%)   | N/A   | N/A                 | DWS Full Width?             | N/A   |
| N/A                         | Landing Curb? (Y/N)   | N/A   | N/A                 | DWS Offset (in)             | N/A   |
| N/A                         | Shared Landing?       | N/A   |                     |                             |       |
| N/A                         | Gutter Ponding?       | N/A   | N/A                 | Gutter Slope (%)            | N/A   |
| N/A                         | Gutter Lip Ht (in)    | N/A   | N/A                 | Gutter X Slope (%)          | N/A   |
| N/A                         | Painted X Walk1?      | No    | N/A                 | Painted X Walk2?            | No    |
|                             | X Walk 1 Direction    | To SW |                     | X Walk 2 Direction          | To SE |
| N/A                         | X Walk 1 Width (in)   | N/A   | N/A                 | X Walk 2 Width (in)         | N/A   |
|                             | X Walk 1 Slope (%)    | 1.1   |                     | X Walk 2 Slope (%)          | 7.0   |
|                             | X Walk 1 X Slope (%)  | 8.9   |                     | X Walk 2 X Slope (%)        | 0.3   |
| N/A                         | Ramp inside XWalk1?   | N/A   | N/A                 | Ramp inside XWalk2?         | N/A   |
|                             | Road Slope (%)        | 6.0   | N/A                 | Clear Space?                | N/A   |
|                             | Road X Slope (%)      | 2.8   | N/A                 | Clear Space to XWalk (in)   | N/A   |
| N/A                         | Any Obstructions?     | N/A   | N/A                 | Storm Grate/Utility Hazard? | N/A   |
|                             | Obstruction Type      |       |                     | Storm Grate/Utility Type    |       |
|                             |                       | N/A   |                     |                             | N/A   |
|                             |                       |       | Yes                 | Surface Condition? (G/P)    | Good  |