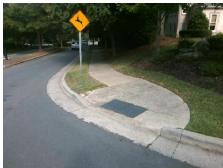

## Field Measurements/Component Compliance

Street 1 Name
Stop Condition-Street 2
Street 2 Name
Stop Condition-Street 1

COLONY RD None GIVERNY DR StopSign Possible Solutions:

Remove & Replace Curb Ramp With Two New Directional Ramps or Equivalent.

Surveyor Notes:

N/A

PROW/ADA:

R304.5.3

Total Cost: \$ 3200.00

| Compliance Description Data |                       |       | pliance Description | Data                        |       |
|-----------------------------|-----------------------|-------|---------------------|-----------------------------|-------|
| N/A                         | Ramp Length (in)      | 80.0  | Yes                 | Ramp Slope (%)              | 8.2   |
| Yes                         | Ramp Width (in)       | 48.0  | No                  | Ramp XSlope (%)             | 7.5   |
| N/A                         | Flare Type LT         | N/A   | N/A                 | Flare Type RT               | N/A   |
| N/A                         | Flare Slope LT (%)    | N/A   | N/A                 | Flare Slope RT (%)          | N/A   |
| N/A                         | Flare Traversable LT? | N/A   | N/A                 | Flare Traversable RT?       | N/A   |
| N/A                         | Landing Length (in)   | N/A   | N/A                 | DWS Provided?               | N/A   |
| N/A                         | Landing Width (in)    | N/A   | N/A                 | DWS Contrast?               | N/A   |
| N/A                         | Landing Slope (%)     | N/A   | N/A                 | DWS Length (in)             | N/A   |
| N/A                         | Landing X Slope (%)   | N/A   | N/A                 | DWS Full Width?             | N/A   |
| N/A                         | Landing Curb? (Y/N)   | N/A   | N/A                 | DWS Offset (in)             | N/A   |
| N/A                         | Shared Landing?       | N/A   |                     |                             |       |
| N/A                         | Gutter Ponding?       | N/A   | N/A                 | Gutter Slope (%)            | N/A   |
| N/A                         | Gutter Lip Ht (in)    | N/A   | N/A                 | Gutter X Slope (%)          | N/A   |
| N/A                         | Painted X Walk1?      | No    | N/A                 | Painted X Walk2?            | No    |
|                             | X Walk 1 Direction    | To SW |                     | X Walk 2 Direction          | To SE |
| N/A                         | X Walk 1 Width (in)   | N/A   | N/A                 | X Walk 2 Width (in)         | N/A   |
|                             | X Walk 1 Slope (%)    | 1.1   |                     | X Walk 2 Slope (%)          | 7.0   |
|                             | X Walk 1 X Slope (%)  | 8.9   |                     | X Walk 2 X Slope (%)        | 0.3   |
| N/A                         | Ramp inside XWalk1?   | N/A   | N/A                 | Ramp inside XWalk2?         | N/A   |
|                             | Road Slope (%)        | 6.0   | N/A                 | Clear Space?                | N/A   |
|                             | Road X Slope (%)      | 2.8   | N/A                 | Clear Space to XWalk (in)   | N/A   |
| N/A                         | Any Obstructions?     | N/A   | N/A                 | Storm Grate/Utility Hazard? | N/A   |
|                             | Obstruction Type      |       |                     | Storm Grate/Utility Type    |       |
|                             |                       | N/A   |                     |                             | N/A   |
|                             |                       |       | Yes                 | Surface Condition? (G/P)    | Good  |